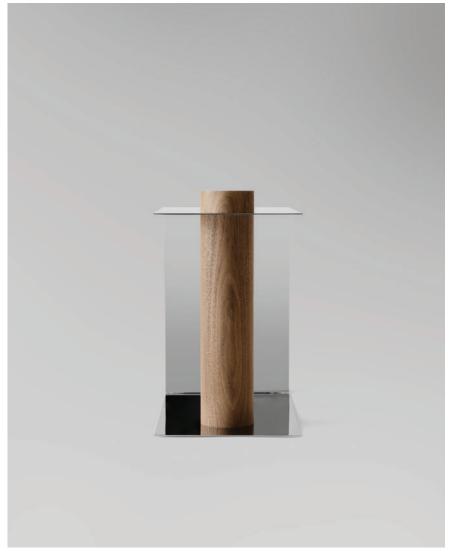

## **PURU**

The Puru Side Table embodies the elegance of simplicity, using only two elements represented by two distinct materials - wood and stainless steel. Inspired by the Japanese concept of 'Puru', meaning 'pool'.

MATERIALS Polished stainless steel | a solid wood

column. Also available in Blackened Steel

Brass | Aluminum.

DIMENSIONS 21 L 12 W 18 H IN

53.5 L 30.50 W 45.75 H CM

WEIGHT 28lbs | 12.7 kg

SHIPPING Worldwide shipping.