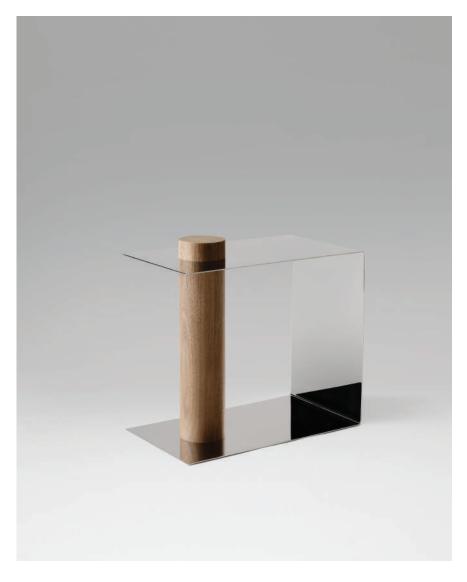

## **PURU**

The Puru Side Table embodies the elegance of simplicity, using only two elements represented by two distinct materials - wood and stainless steel. Inspired by the Japanese concept of 'Puru', meaning 'pool'.

MATERIALS Polished stainless steel | a solid wood

column. Also available in Blackened Steel

Brass | Aluminum.

DIMENSIONS 21 L 12 W 18 H IN

53.5 L 30.50 W 45.75 H CM

WEIGHT 28lbs | 12.7 kg

SHIPPING Worldwide shipping.