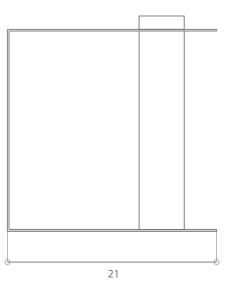

MATERIALS Polished stainless steel | a solid wood

column. Also available in Blackened Steel

Brass | Aluminum.

DIMENSIONS 21 L 12 W 18 H IN

53.5 L 30.50 W 45.75 H CM

WEIGHT 28lbs | 12.7 kg

SHIPPING Worldwide shipping.