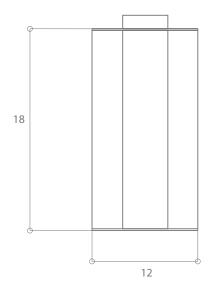

MATERIALS Polished stainless steel | a solid wood

column. Also available in Blackened Steel

Brass | Aluminum.

DIMENSIONS 21 L 12 W 18 H IN

53.5 L 30.50 W 45.75 H CM

WEIGHT 28lbs | 12.7 kg

SHIPPING Worldwide shipping.