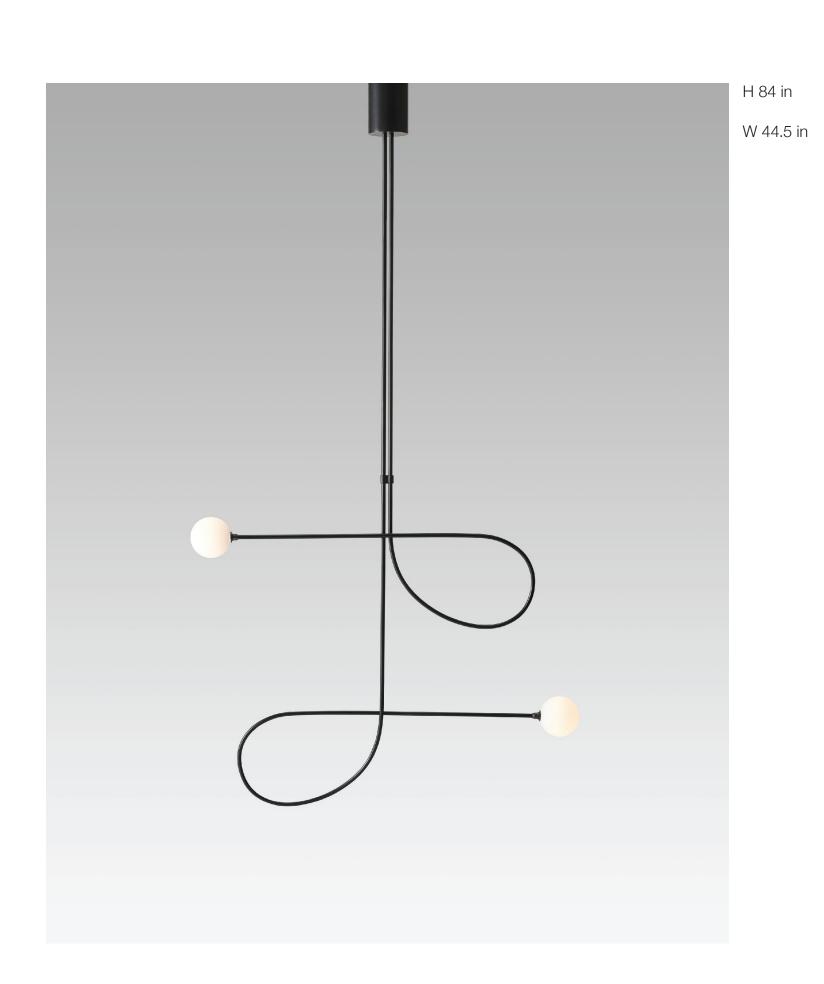

NAME bow pendant

MATERIALS steel | opal frosted glass

DIMENSIONS 84h | 44.5w in

WEIGHT 15 lbs
PRICE USD 6.500

CUSTOMIZATION available for drop height

NAME linea armchair

MATERIALS wood | fabric | foam

DIMENSIONS 27h | 42w | 39d in