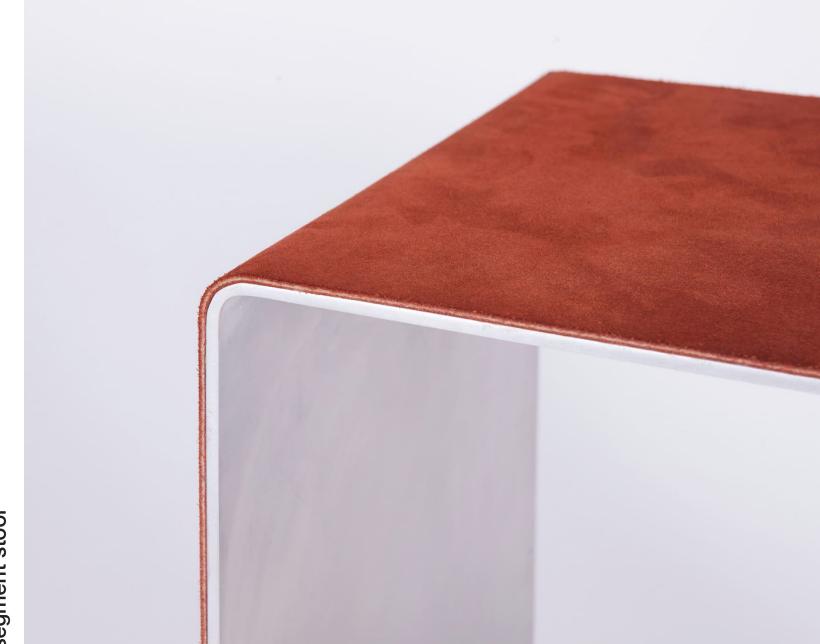

vassoio table

H 29 in W 90 in D 40 in

a table

A series of pieces that intent to break down a homogenous piece and bare the question of how to produce several products composed of segments that have a similar understanding between each other.

H 16 in

W 9 in

D 7.5 in

luna lamp

H 12.5 in
W 42 in
D 31 in

segment table

H 7.5 in W 6 in D 12 in

segment stool

NAME h chair

MATERIALS wood | fabric | foam

DIMENSIONS 32.5h | 18.5w | 20.5d in

WEIGHT 25 lbs

PRICE USD 2.400 | 2.100 COM

CUSTOMIZATION available

NAME segment stool

MATERIALS metal | suede