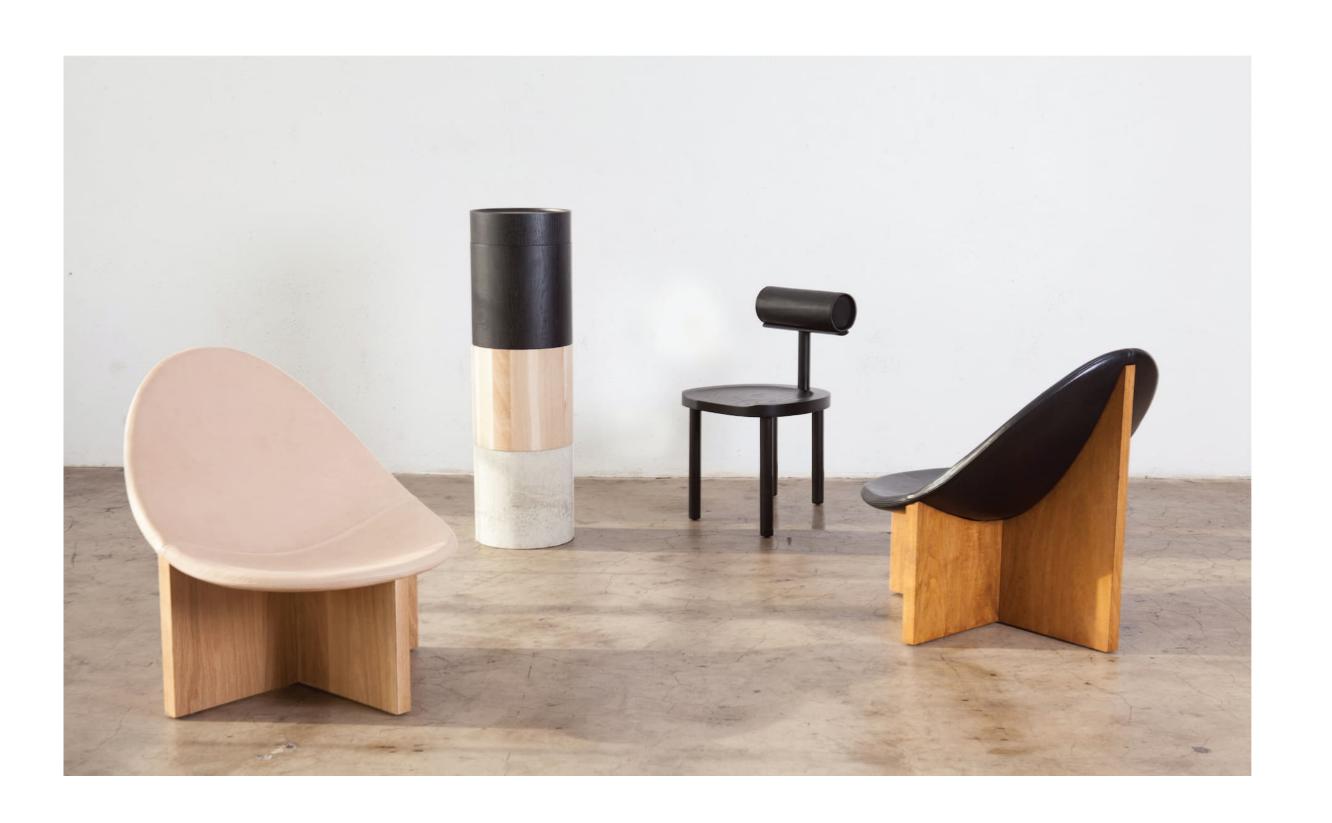

bow floor lamp

H 32.5 in W 18.5 in D 20.5 in

h chai

H 26.5 in W 30 in D 36 in

block chair

Volume 1 is an exploration between functionality and sculpture, product and narrative, in order to create furniture that speaks both to space and to the body.

totem console

H 17 in D 13 in

totem side table

H 31.5 in W 31.5 in D 30 in

nido chair

nido sofa

H 14 in

D 51 in

PRICE USD 6.300 | 5.500 COM

CUSTOMIZATION available

NAME totem console

MATERIALS wood | concrete

DIMENSIONS 43h | 13d in

WEIGHT 58 lbs

PRICE USD 6.500

CUSTOMIZATION available for wood only

NAME totem side table

MATERIALS wood | concrete

DIMENSIONS 17h | 13d in

WEIGHT 41 lbs

PRICE USD 2.500

CUSTOMIZATION available for wood only

NAME luna lamp

MATERIALS opal glass | aluminum