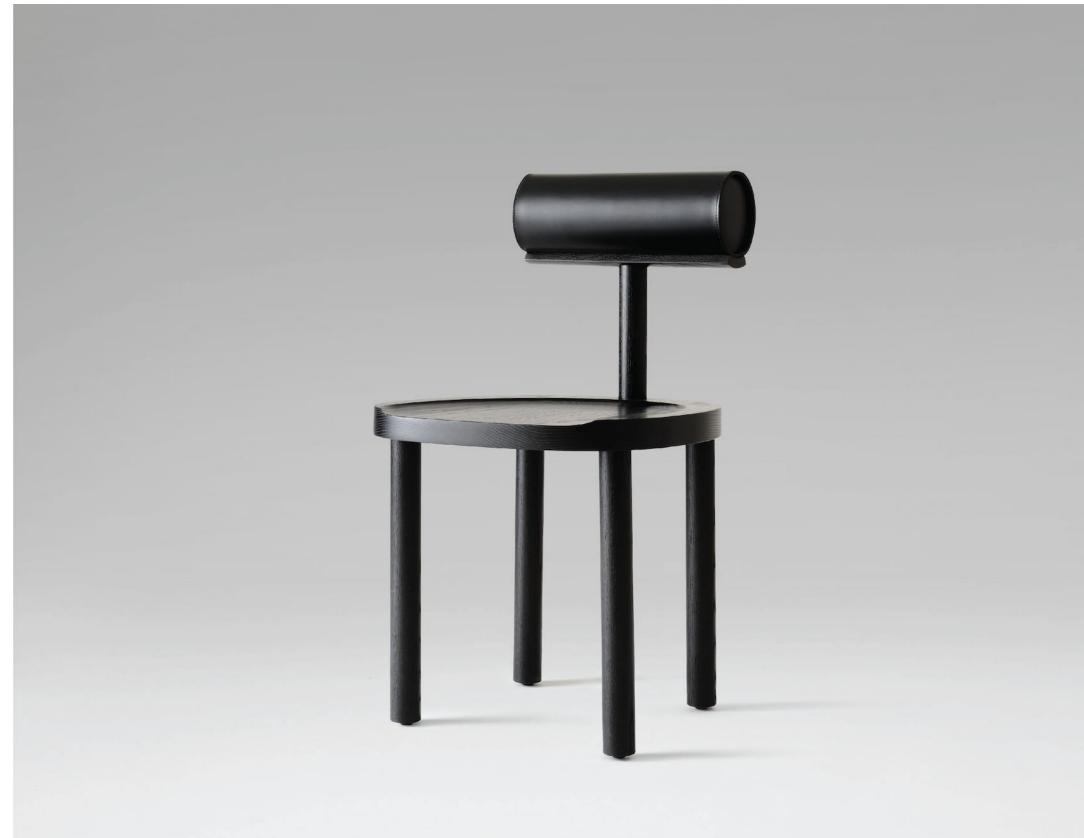

WEIGHT 156 lbs

PRICE USD 8.800 COM

CUSTOMIZATION available

NAME una chair

MATERIALS leather | wood

DIMENSIONS 31.5h | 18w | 19.5d in

WEIGHT 33 lbs

PRICE USD 2.700

39

73

CUSTOMIZATION

NAME una chiar upholstered

MATERIALS leather | wood

DIMENSIONS 31.5h | 18w | 19.5d in

WEIGHT 33 lbs

PRICE USD 2.900 | 2.900 COL

CUSTOMIZATION available

NAME una counter stool

MATERIALS wood | leather

DIMENSIONS 37.25h | 18w | 19.5d in

WEIGHT 38 lbs

PRICE USD 2.900 COL

available

CUSTOMIZATION