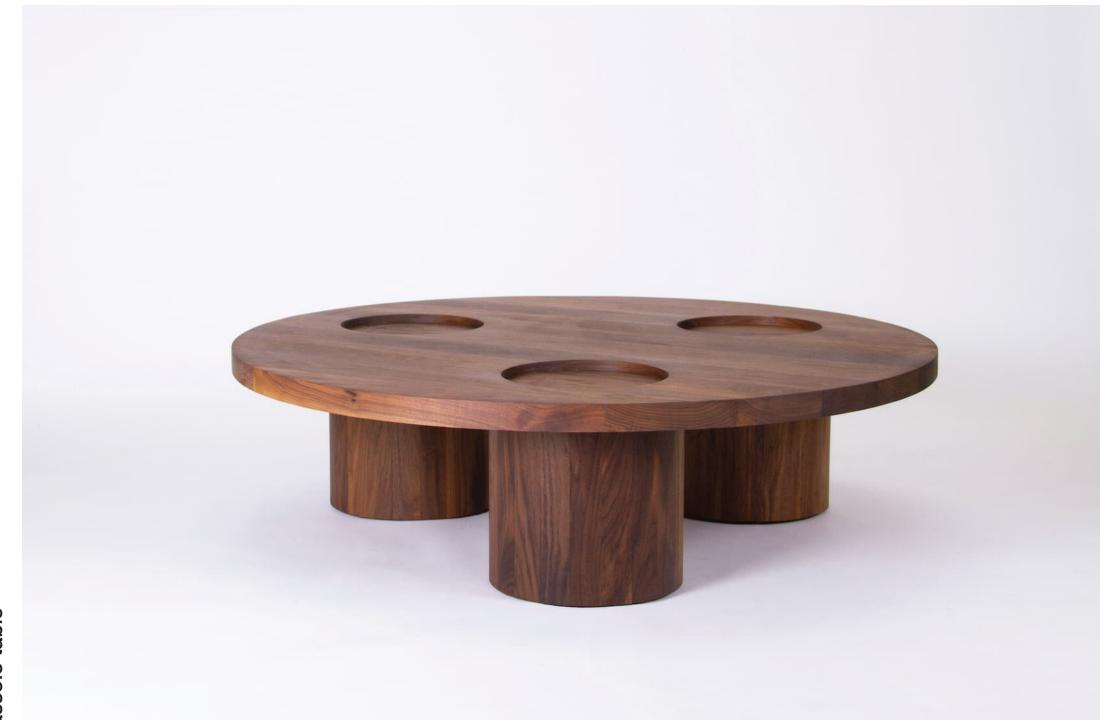

PRICE USD 12.500

CUSTOMIZATION available

available ( max width 36 in )

CUSTOMIZATION

NAME luz table

MATERIALS solid wood

**DIMENSIONS** 29.5 h | 50 d in or 65 in d

WEIGHT 135 lbs