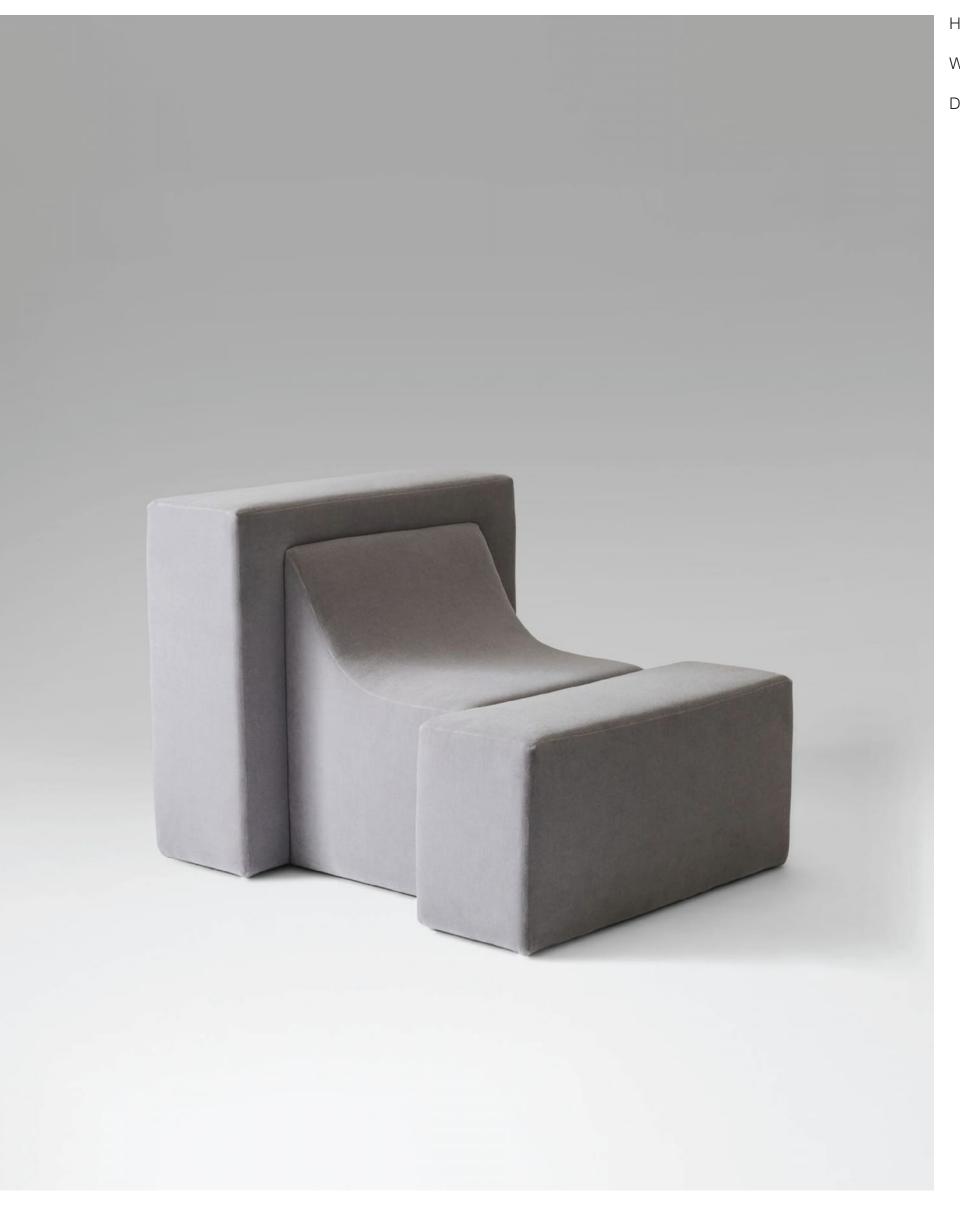

H 32.5 in

W 18 in

D 19.5 in

una chair

H 32.5 in

W 18 in

D 19.5 in

una chair upho

WEIGHT 156 lbs

PRICE USD 8.800 COM

CUSTOMIZATION available

NAME una chair

MATERIALS leather | wood

DIMENSIONS 31.5h | 18w | 19.5d in

WEIGHT 33 lbs

PRICE USD 2.700