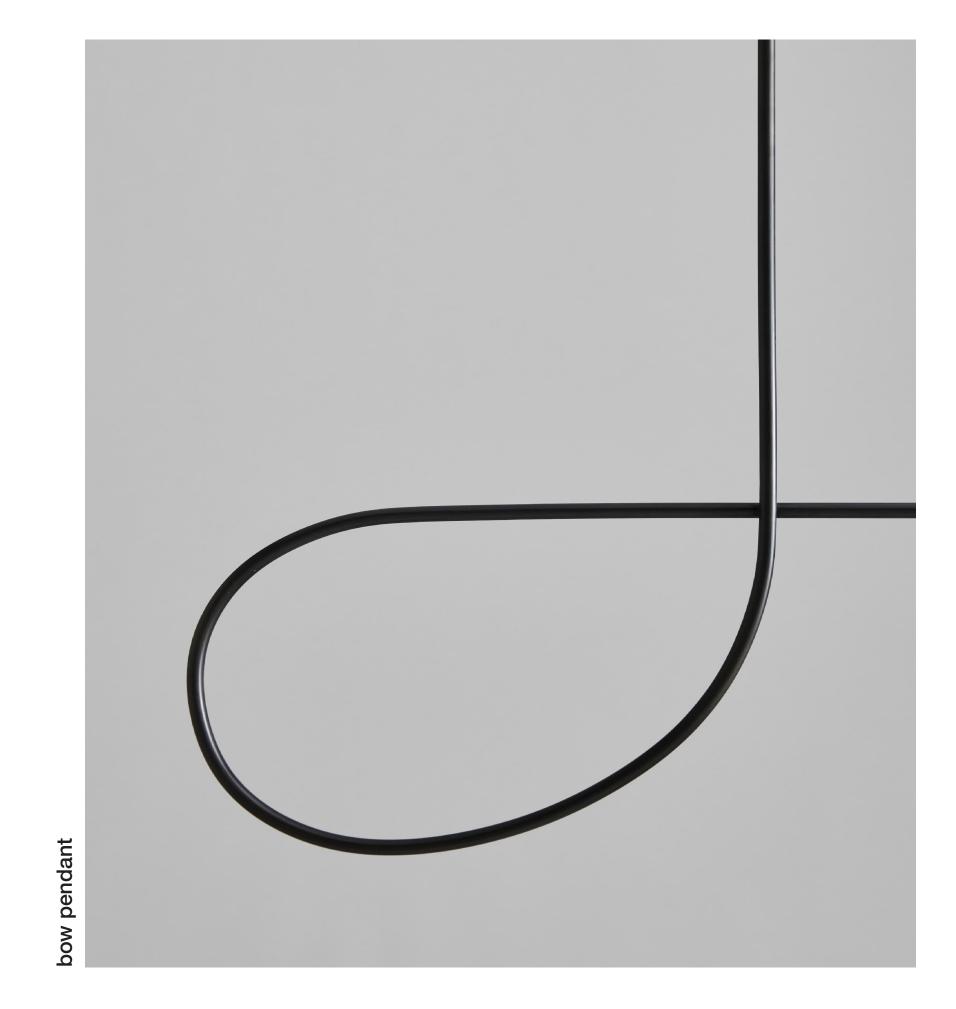

NAME bow pendant

MATERIALS steel | opal frosted glass

DIMENSIONS 84h | 44.5w in

WEIGHT 15 lbs
PRICE USD 6.500

CUSTOMIZATION available for drop height

NAME linea armchair

MATERIALS wood | fabric | foam

DIMENSIONS 27h | 42w | 39d in