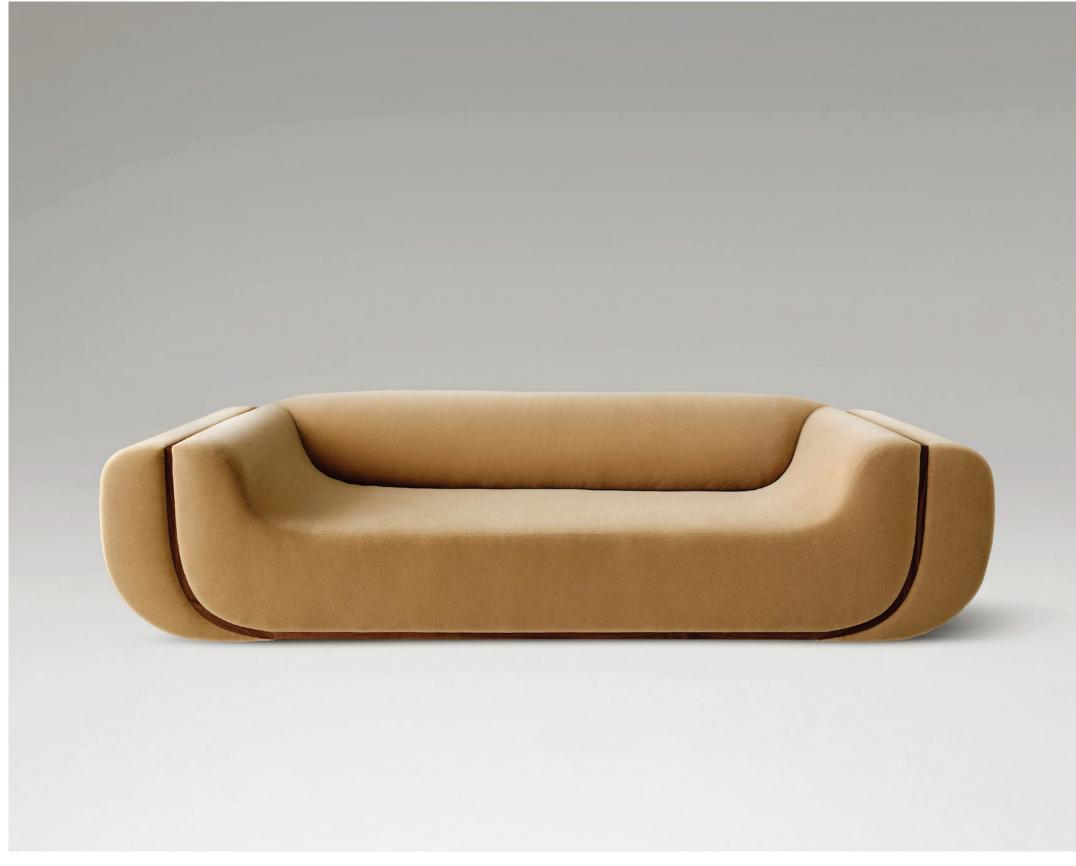

H 31.5 in W 108 in D 44 in

linea sofa

linea chair

H 17.5 in W 17 in D 17 in

aire stool

H 16 in W 40 in

D 40 in

split table

H 23.25 in
W 24 in
D 22 in

arc desk

NAME linea sofa

MATERIALS wood | fabric | foam

DIMENSIONS 31.5h | 108w | 44d in

WEIGHT 315 lbs

PRICE USD 19.000 COM

CUSTOMIZATION available