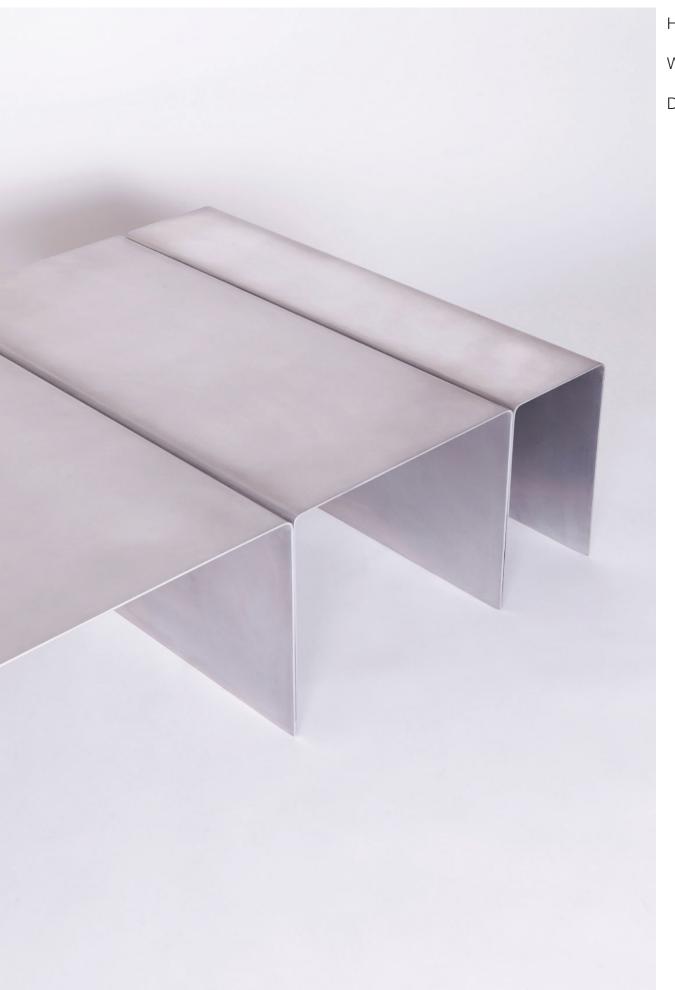

vassoio table

H 29 in W 90 in D 40 in

a table

A series of pieces that intent to break down a homogenous piece and bare the question of how to produce several products composed of segments that have a similar understanding between each other.

**DIMENSIONS** 16h | 9w | 7.5d in

WEIGHT 15 lbs

PRICE USD 2.500

CUSTOMIZATION available

NAME una table

MATERIALS solid wood

DIMENSIONS 29h | 90w | 40d in

WEIGHT 95 lbs