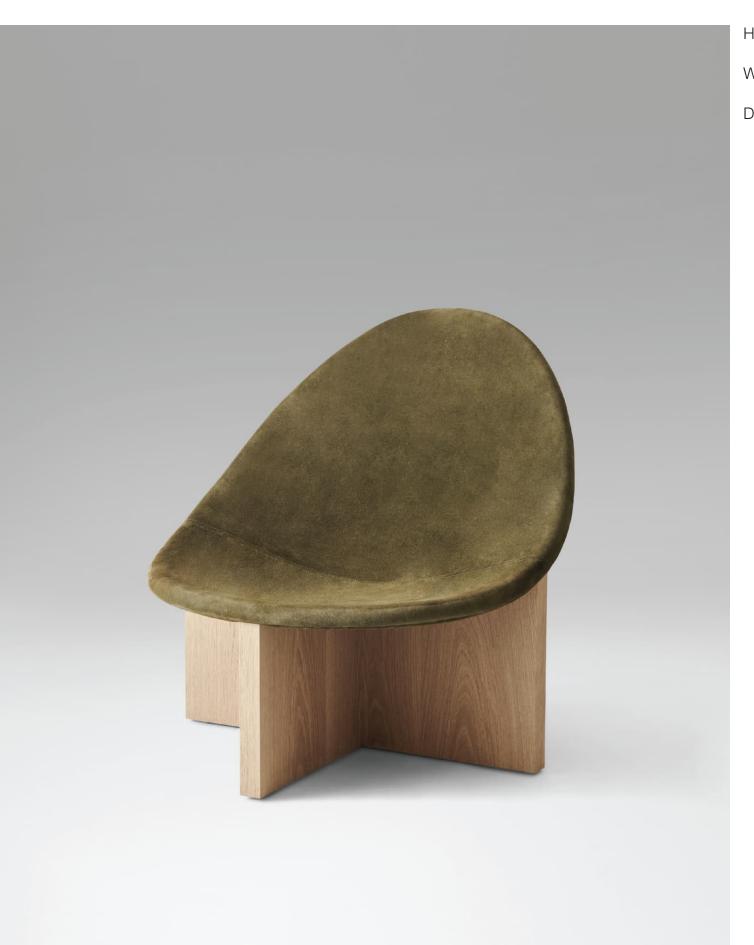

bow floor lamp

H 32.5 in W 18.5 in D 20.5 in

h chai

H 26.5 in W 30 in D 36 in

block chair

Volume 1 is an exploration between functionality and sculpture, product and narrative, in order to create furniture that speaks both to space and to the body.

NAME h chair

MATERIALS wood | fabric | foam

DIMENSIONS 32.5h | 18.5w | 20.5d in

WEIGHT 25 lbs

PRICE USD 2.400 | 2.100 COM

CUSTOMIZATION available

NAME segment stool

MATERIALS metal | suede