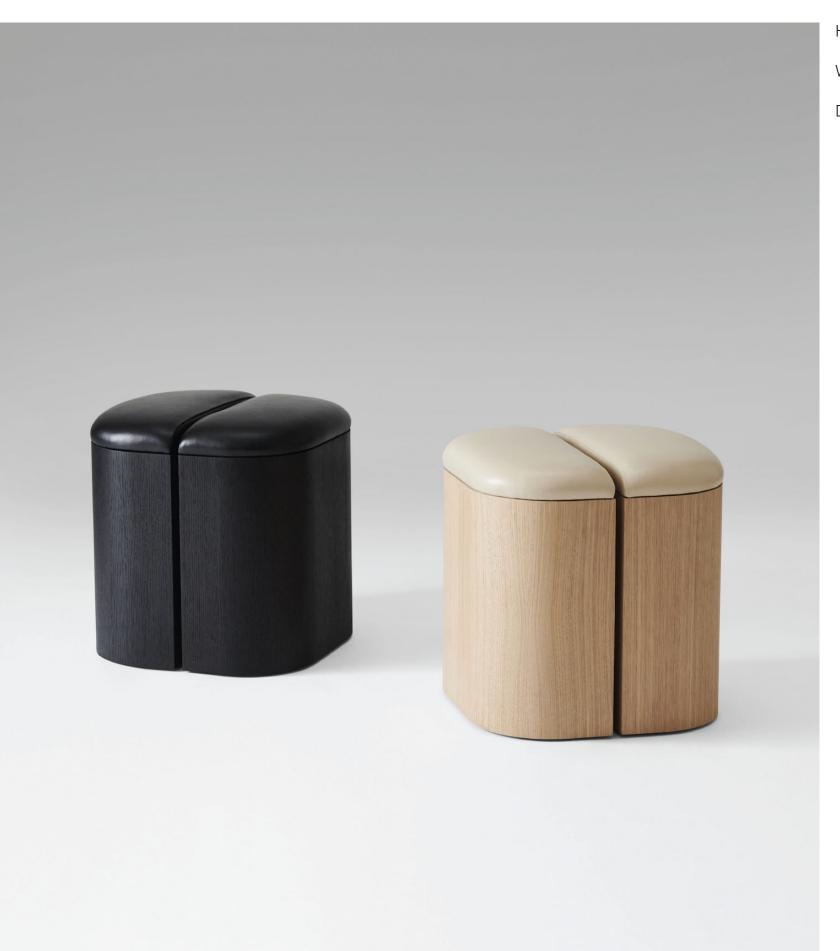

H 31.5 in W 108 in D 44 in

linea sofa

linea chair

H 17.5 in W 17 in D 17 in

aire stool

H 16 in W 40 in

D 40 in

split table

PRICE USD 12.000 | 11.000 COM / COL

CUSTOMIZATION available

NAME aire stool

MATERIALS wood | fabric | foam

DIMENSIONS 17.5h | 17w | 17d in

WEIGHT 40 lbs

PRICE USD 3.000 | 2.800 COM | COL

MODIFICATIONS available