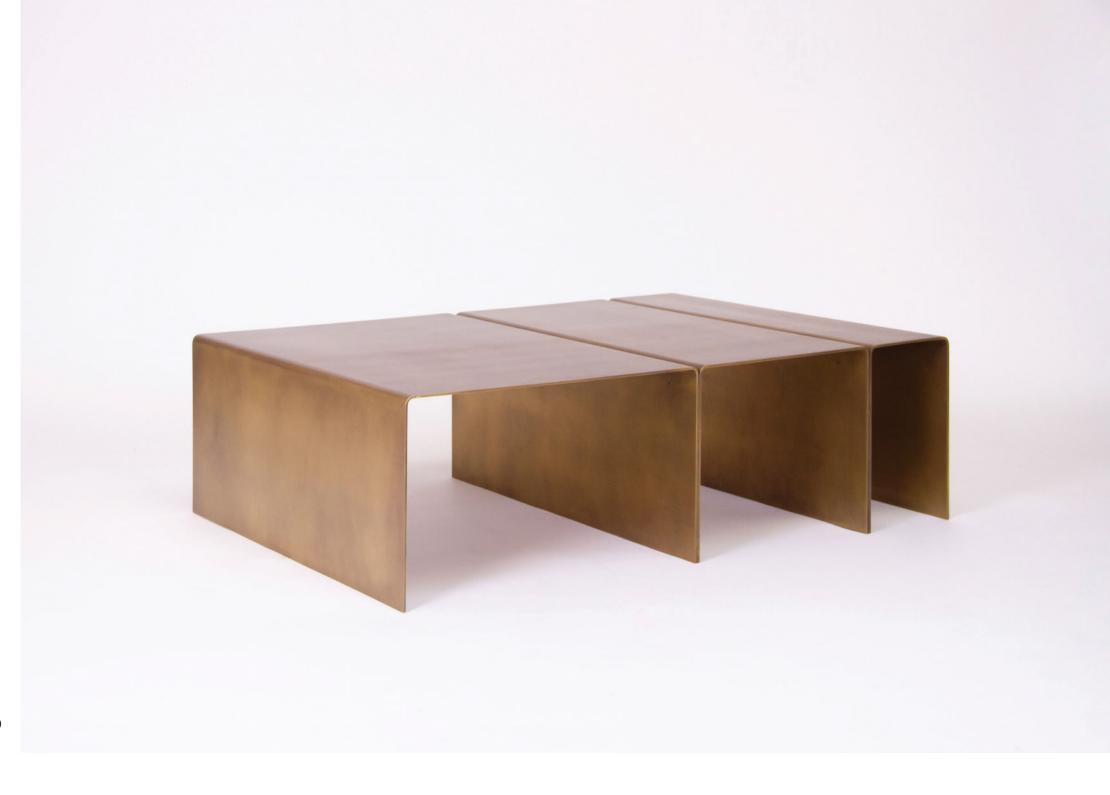

20.5 in



h chai



H 26.5 in W 30 in D 36 in

block chair





Volume 1 is an exploration between functionality and sculpture, product and narrative, in order to create furniture that speaks both to space and to the body.











H 32.5 in

W 18 in

D 19.5 in



una chair



H 32.5 in

W 18 in

D 19.5 in



una chair upho





totem console



H 17 in D 13 in



totem side table



H 31.5 in W 31.5 in D 30 in



nido chair





nido sofa



H 14 in

D 51 in



vassoio table



H 29 in W 90 in D 40 in



a table



A series of pieces that intent to break down a homogenous piece and bare the question of how to produce several products composed of segments that have a similar understanding between each other.









H 16 in

W 9 in

D 7.5 in



luna lamp



H 12.5 in
W 42 in
D 31 in



segment table



H 7.5 in W 6 in D 12 in



segment stool



The flow series looks for light in a dark space or softness in harsh materials, eluding a consistent aura of movement with its folding and unfolding sculptures. The range is comprised of a sofa, stool, table, and lighting that all endure its own movement of formation and shadows played by shape and color.







H 23.25 in
W 24 in
D 22 in







arc desk



NAME linea sofa

MATERIALS wood | fabric | foam

DIMENSIONS 31.5h | 108w | 44d in

WEIGHT 315 lbs

PRICE USD 19.000 COM

CUSTOMIZATION available



NAME bow pendant

MATERIALS steel | opal frosted glass

DIMENSIONS 84h | 44.5w in

WEIGHT 15 lbs
PRICE USD 6.500

CUSTOMIZATION available for drop height



NAME linea armchair

MATERIALS wood | fabric | foam

DIMENSIONS 27h | 42