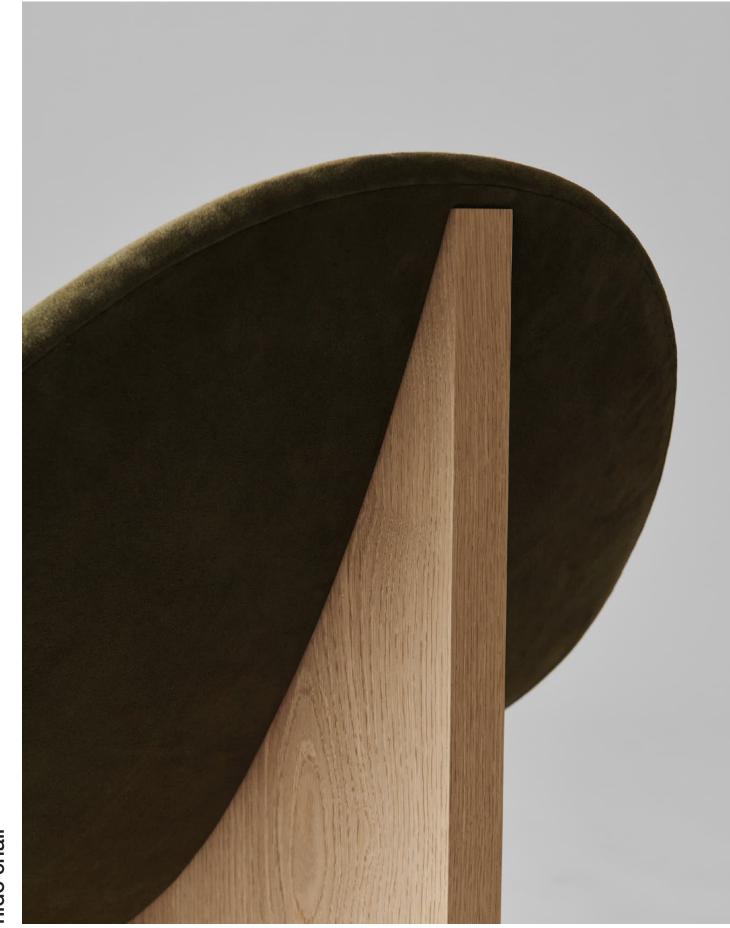

totem console

H 17 in D 13 in

totem side table

H 31.5 in W 31.5 in D 30 in

nido chair

nido sofa

H 14 in

D 51 in

NAME nido chair

MATERIALS solid wood | leather| foam

DIMENSIONS 31.5h | 30w | 31.5d in

WEIGHT 49 lbs

PRICE USD 7.200 | 6.900 COM/ COL

CUSTOMIZATION available

NAME o stool

MATERIALS steel