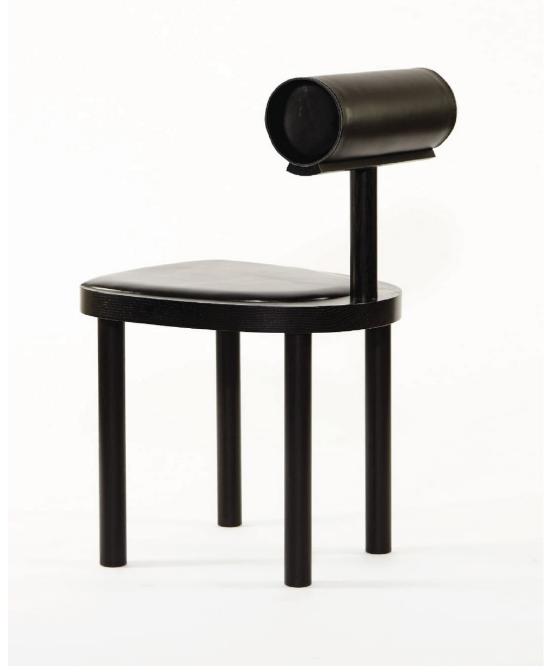

WEIGHT 156 lbs

PRICE USD 8.800 COM

CUSTOMIZATION available

NAME una chair

MATERIALS leather | wood

DIMENSIONS 31.5h | 18w | 19.5d in

WEIGHT 33 lbs

PRICE USD 2.700

39

73

CUSTOMIZATION

NAME una chiar upholstered

MATERIALS leather | wood

DIMENSIONS 31.5h | 18w | 19.5d in

WEIGHT 33 lbs

PRICE USD 2.900 | 2.900 COL

CUSTOMIZATION available

NAME una counter stool

MATERIALS wood | leather

DIMENSIONS 37.25h | 18w | 19.5d in

WEIGHT 38 lbs

PRICE USD 2.900 COL

available

CUSTOMIZATION