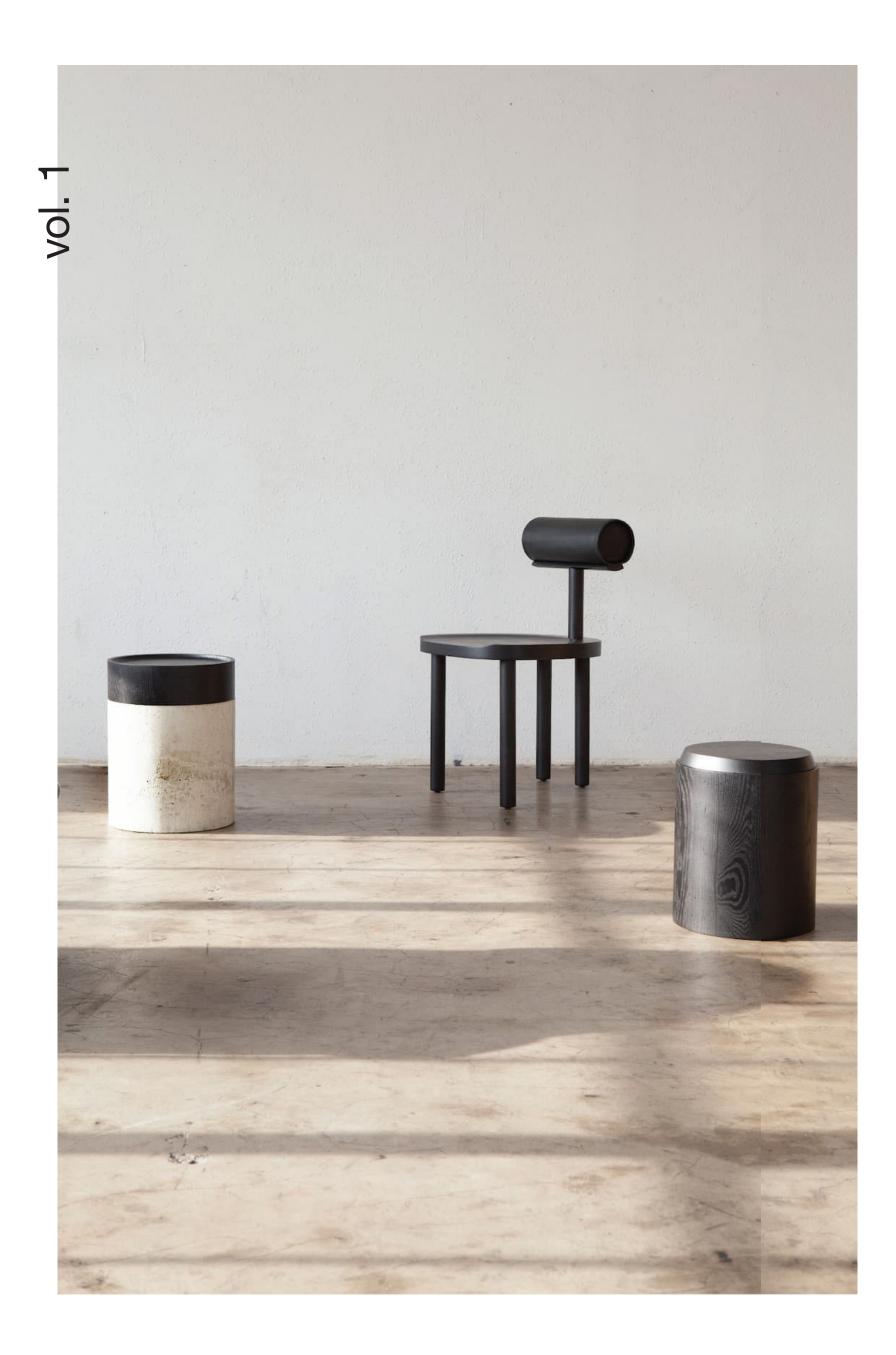

bow floor lamp

H 32.5 in W 18.5 in D 20.5 in

h chai

H 26.5 in W 30 in D 36 in

block chair

Volume 1 is an exploration between functionality and sculpture, product and narrative, in order to create furniture that speaks both to space and to the body.

totem console

H 17 in D 13 in

totem side table

H 31.5 in W 31.5 in D 30 in

nido chair

nido sofa

H 14 in

D 51 in

vassoio table

H 29 in W 90 in D 40 in

a table

A series of pieces that intent to break down a homogenous piece and bare the question of how to produce several products composed of segments that have a similar understanding between each other.

H 16 in

W 9 in

D 7.5 in

luna lamp

H 12.5 in
W 42 in
D 31 in

segment table

H 7.5 in W 6 in D 12 in

segment stool

PRICE USD 6.300 | 5.500 COM

CUSTOMIZATION available

NAME totem console

MATERIALS wood | concrete

DIMENSIONS 43h | 13d in

WEIGHT 58 lbs

PRICE USD 6.500

CUSTOMIZATION available for wood only

NAME totem side table

MATERIALS wood | concrete

DIMENSIONS 17h | 13d in

WEIGHT 41 lbs

PRICE USD 2.500

CUSTOMIZATION available for wood only

NAME luna lamp

MATERIALS opal glass | aluminum