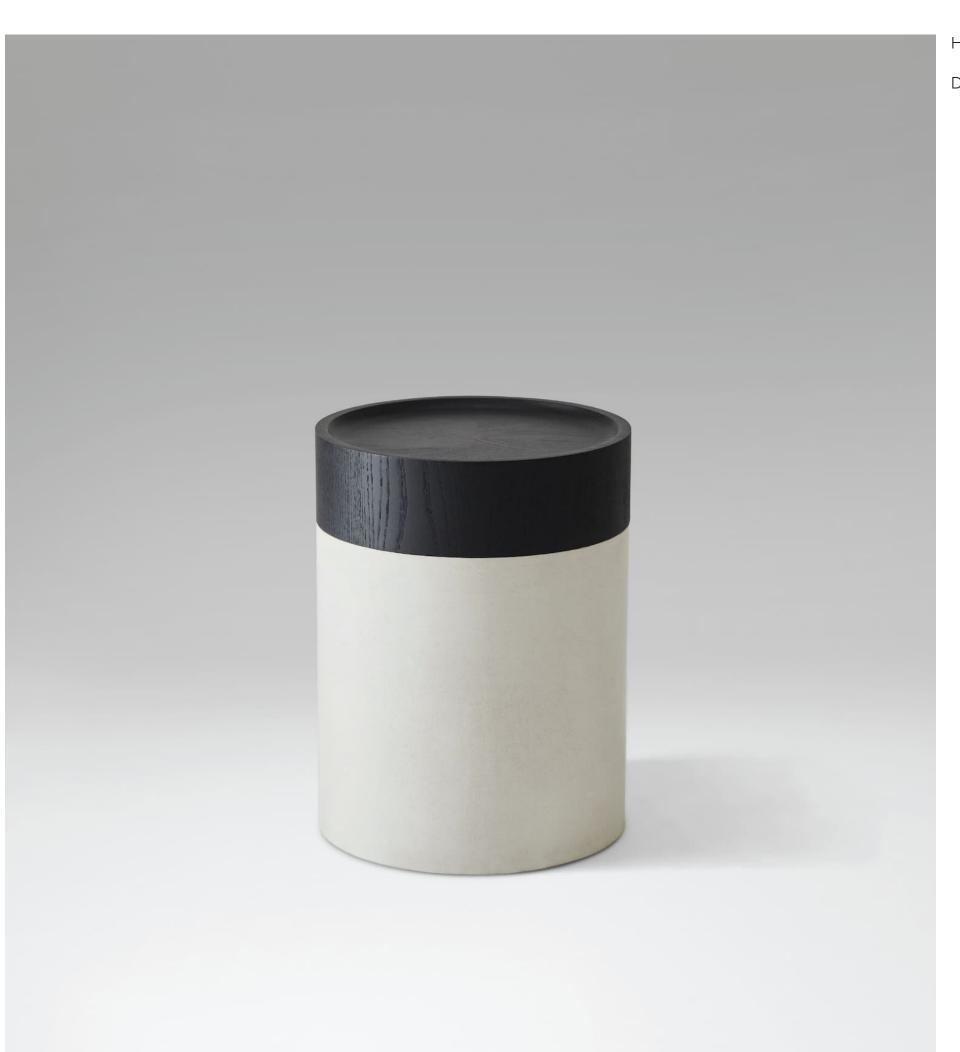

totem console

H 17 in D 13 in

totem side table

H 31.5 in W 31.5 in D 30 in

nido chair

nido sofa

H 14 in

D 51 in

NAME totem side table

MATERIALS wood | concrete

DIMENSIONS 17h | 13d in

WEIGHT 41 lbs

PRICE USD 2.500

CUSTOMIZATION available for wood only

NAME luna lamp

MATERIALS opal glass | aluminum