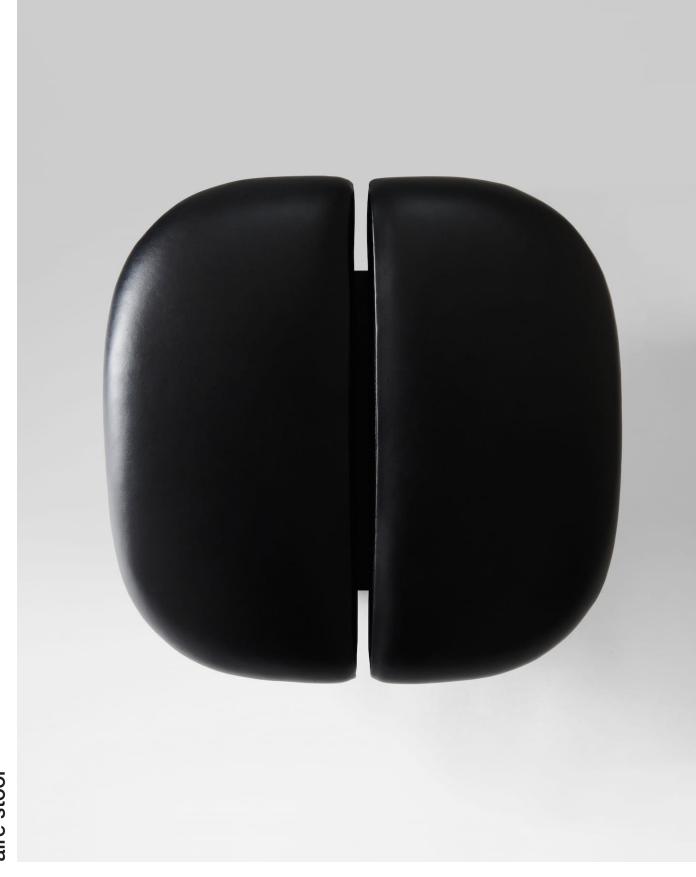

H 31.5 in W 108 in D 44 in

linea sofa

linea chair

H 17.5 in W 17 in D 17 in

aire stool

H 16 in W 40 in

D 40 in

split table

PRICE USD 12.000 | 11.000 COM / COL

CUSTOMIZATION available

NAME aire stool

MATERIALS wood | fabric | foam

DIMENSIONS 17.5h | 17w | 17d in

WEIGHT 40 lbs

PRICE USD 3.000 | 2.800 COM | COL

MODIFICATIONS available