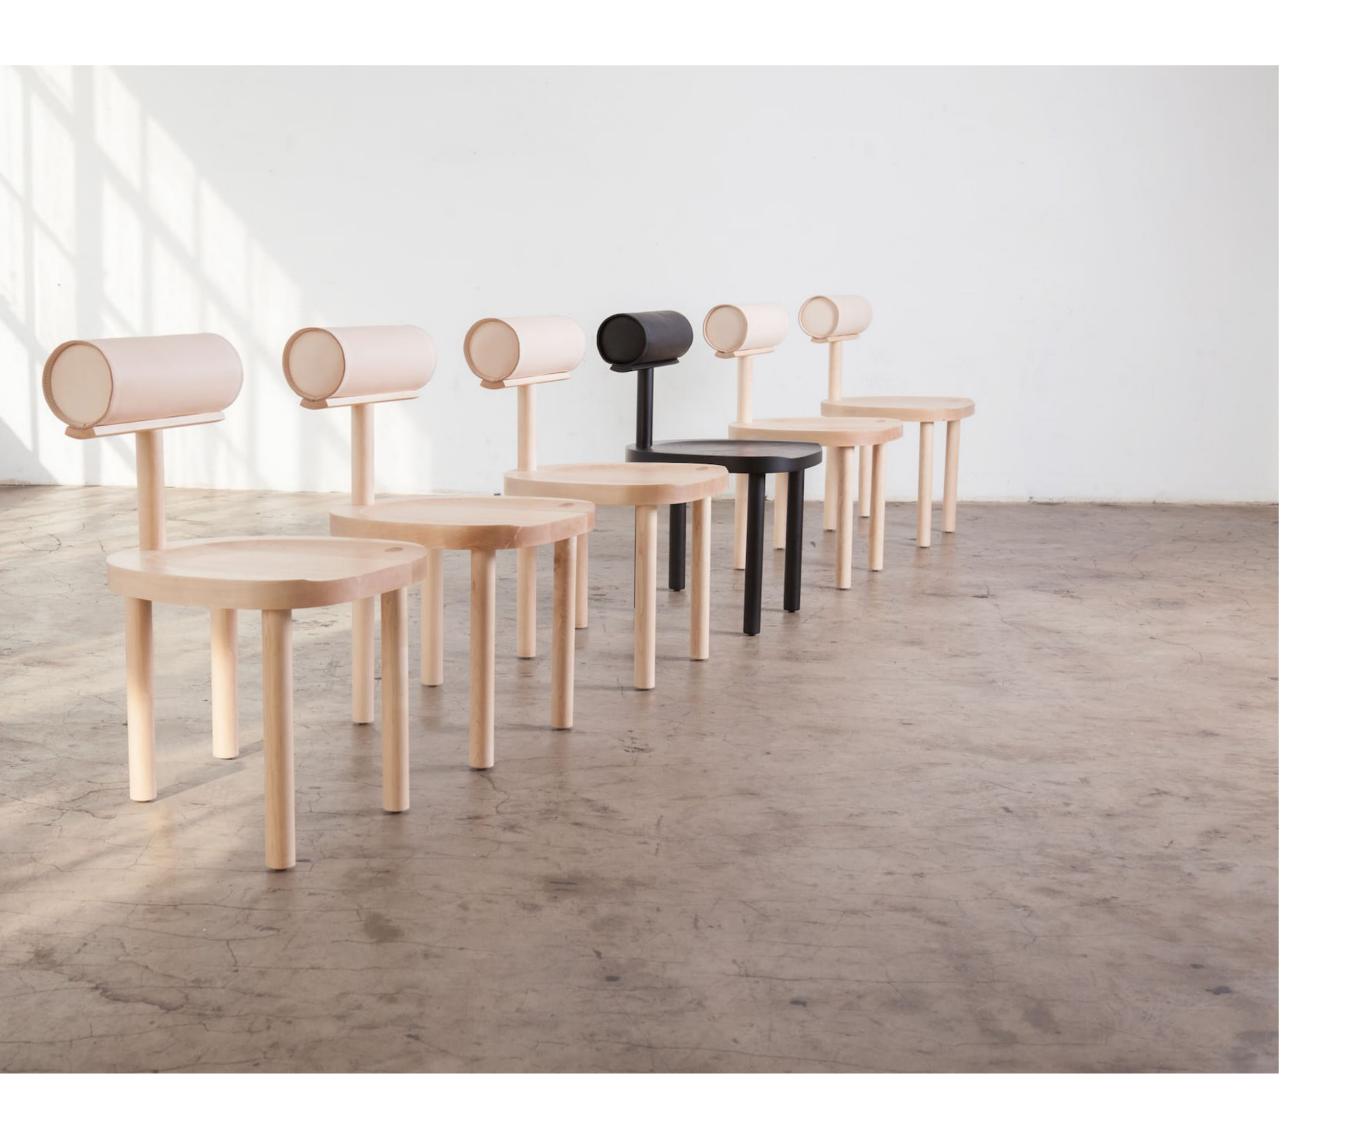

NAME nido chair

MATERIALS solid wood | leather| foam

DIMENSIONS 31.5h | 30w | 31.5d in

WEIGHT 49 lbs

PRICE USD 7.200 | 6.900 COM/ COL

CUSTOMIZATION available

NAME o stool

MATERIALS steel

**DIMENSIONS** 23.25h | 24w | 22d in

WEIGHT 41 lbs

PRICE USD 5.800

CUSTOMIZATION available

NAME nido sofa

MATERIALS solid wood | fabric or leather | foam

**DIMENSIONS** 34.5h | 68w | 33.5d in

WEIGHT 105 lbs