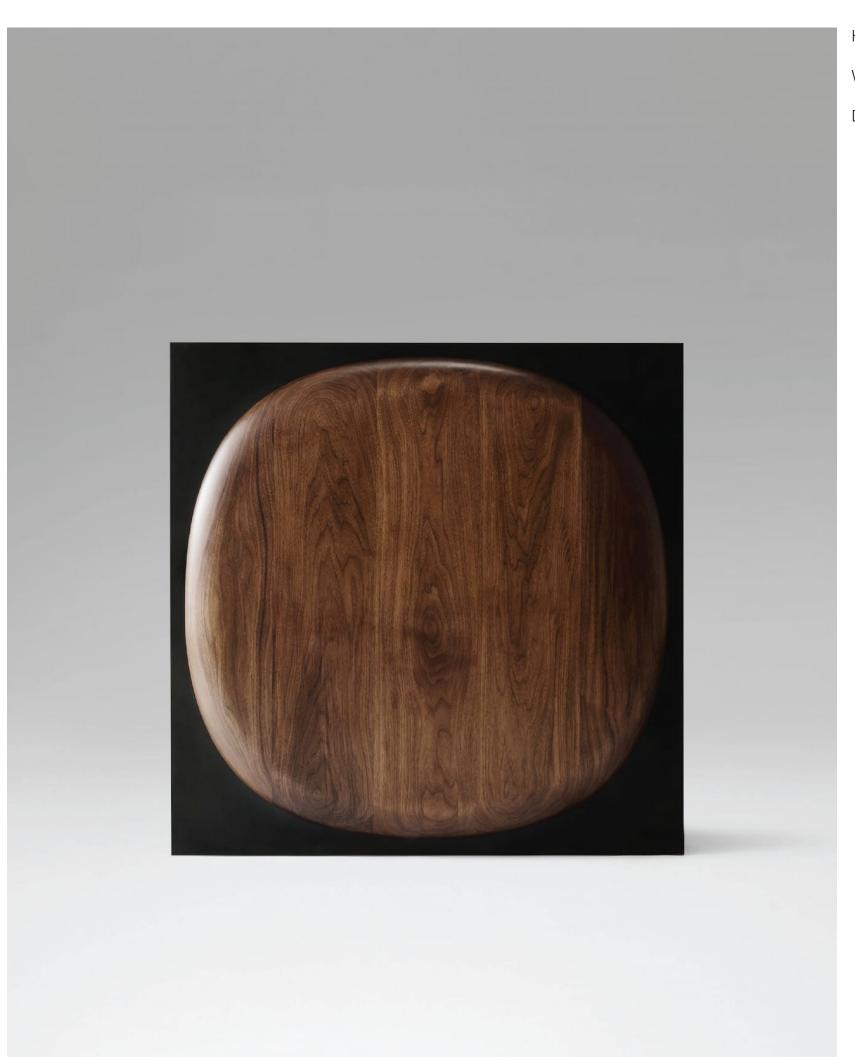

H 31.5 in W 108 in D 44 in

linea sofa

linea chair

H 17.5 in W 17 in D 17 in

aire stool

H 16 in W 40 in

D 40 in

split table

PRICE USD 12.000 | 11.000 COM / COL

CUSTOMIZATION available

NAME aire stool

MATERIALS wood | fabric | foam

DIMENSIONS 17.5h | 17w | 17d in

WEIGHT 40 lbs

PRICE USD 3.000 | 2.800 COM | COL

MODIFICATIONS available