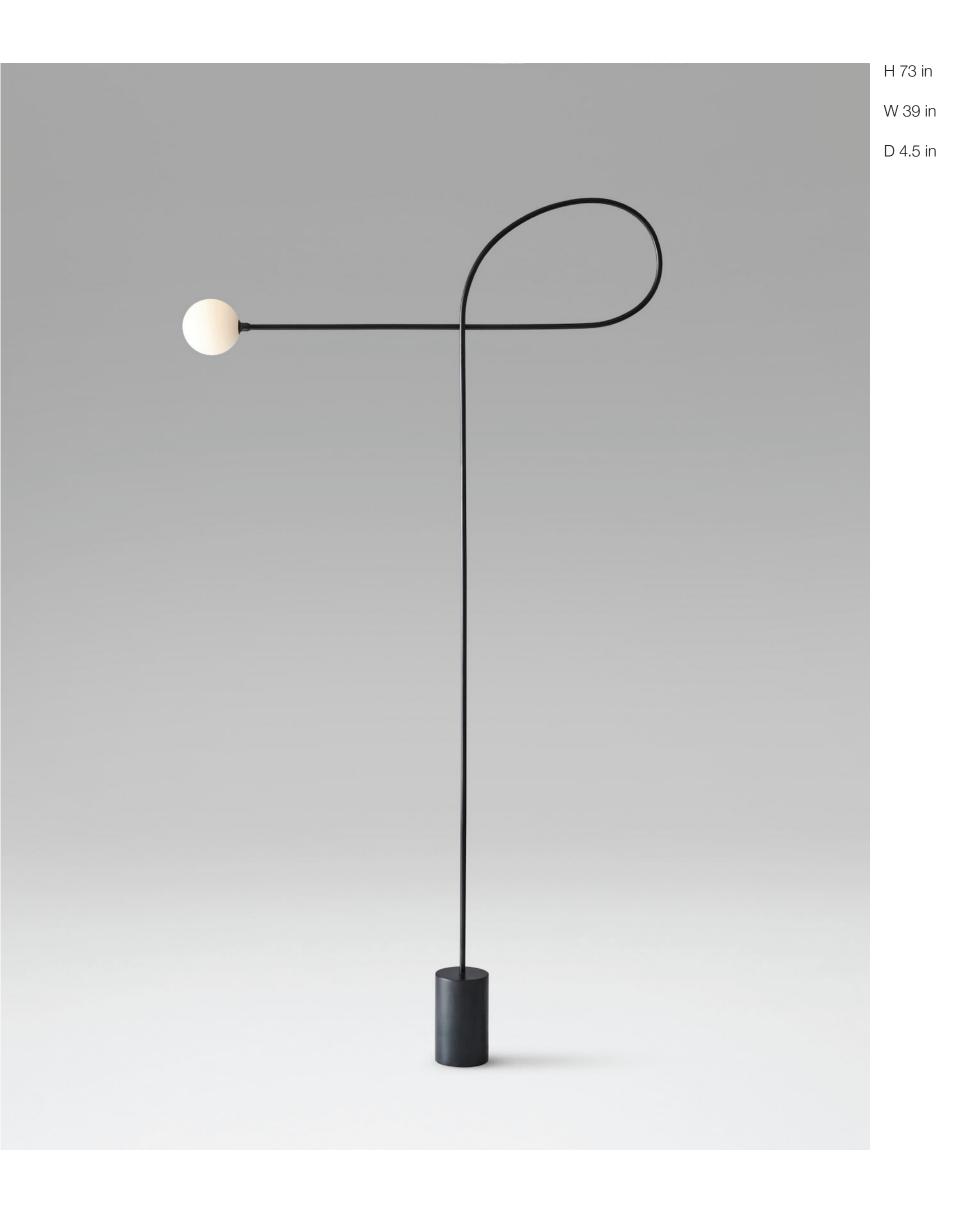

NAME bow pendant

MATERIALS steel | opal frosted glass

DIMENSIONS 84h | 44.5w in

WEIGHT 15 lbs
PRICE USD 6.500

CUSTOMIZATION available for drop height

NAME linea armchair

MATERIALS wood | fabric | foam

DIMENSIONS 27h | 42w | 39d in