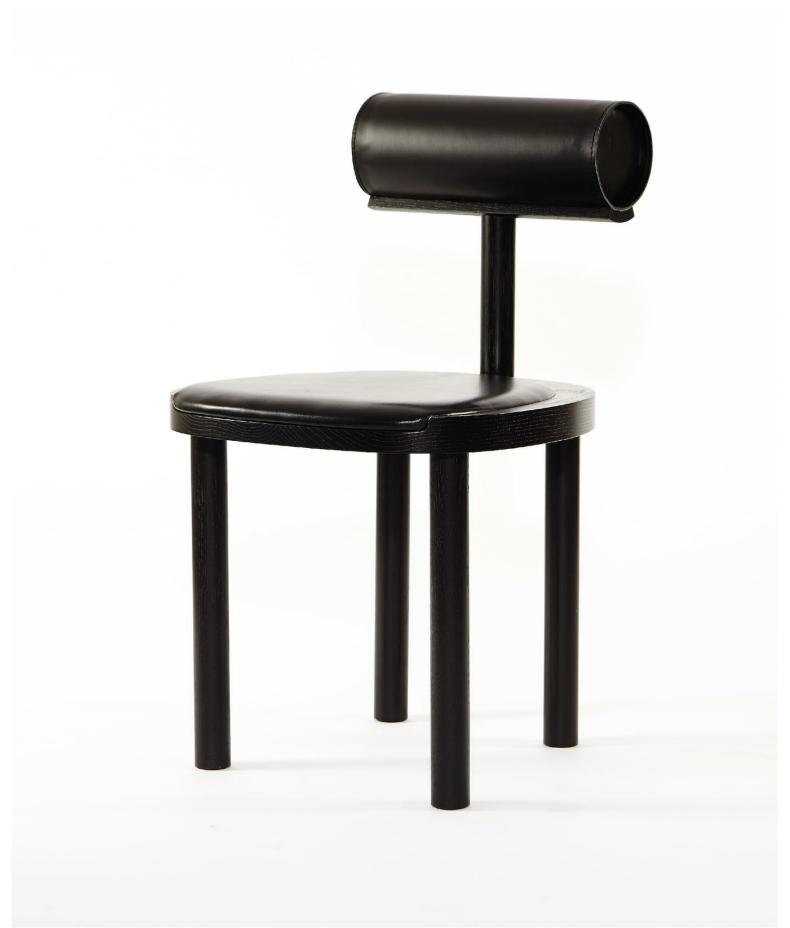

WEIGHT 156 lbs

PRICE USD 8.800 COM

CUSTOMIZATION available

NAME una chair

MATERIALS leather | wood

DIMENSIONS 31.5h | 18w | 19.5d in

WEIGHT 33 lbs

PRICE USD 2.700

39

73

CUSTOMIZATION

NAME una chiar upholstered

MATERIALS leather | wood

DIMENSIONS 31.5h | 18w | 19.5d in

WEIGHT 33 lbs

PRICE USD 2.900 | 2.900 COL

CUSTOMIZATION available

NAME una counter stool

MATERIALS wood | leather

DIMENSIONS 37.25h | 18w | 19.5d in

WEIGHT 38 lbs

PRICE USD 2.900 COL

available

CUSTOMIZATION