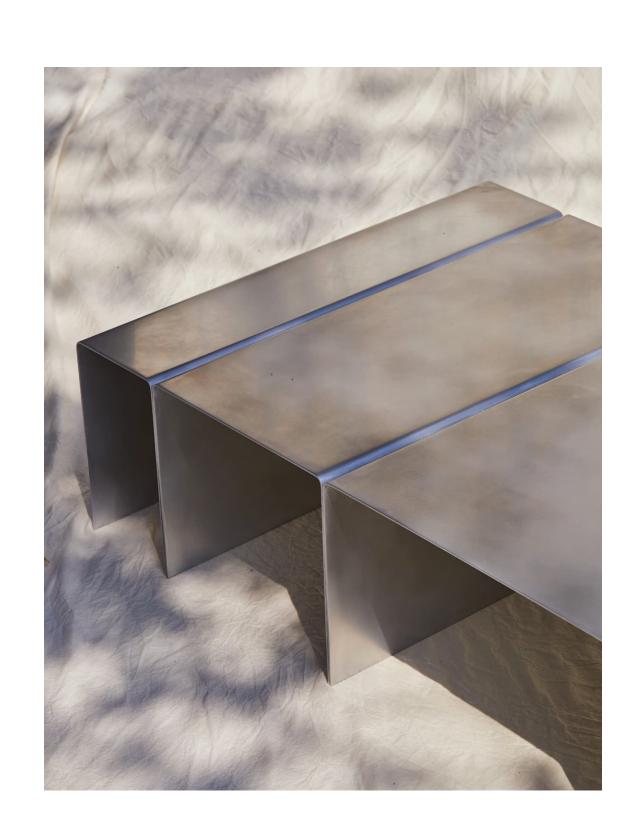

vassoio table

H 29 in W 90 in D 40 in

a table

A series of pieces that intent to break down a homogenous piece and bare the question of how to produce several products composed of segments that have a similar understanding between each other.

CUSTOMIZATION available

NAME vassoio table

MATERIALS solid wood

DIMENSIONS 14h | 51d in

WEIGHT 130 lbs

PRICE USD 8.000

CUSTOMIZATION available

available for height