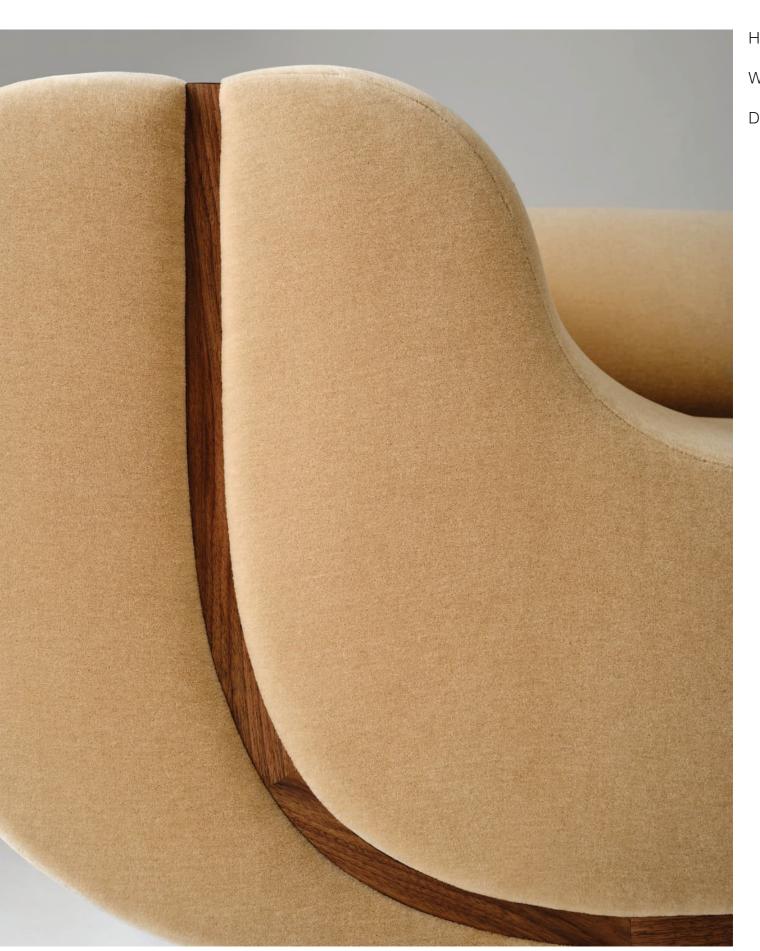

NAME bow pendant

MATERIALS steel | opal frosted glass

DIMENSIONS 84h | 44.5w in

WEIGHT 15 lbs
PRICE USD 6.500

CUSTOMIZATION available for drop height

NAME linea armchair

MATERIALS wood | fabric | foam

DIMENSIONS 27h | 42w | 39d in