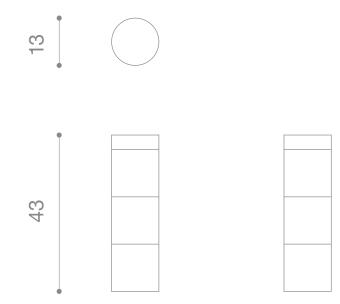

PRICE USD 6.300 | 5.500 COM

CUSTOMIZATION available

NAME totem console

MATERIALS wood | concrete

DIMENSIONS 43h | 13d in

WEIGHT 58 lbs

PRICE USD 6.500

CUSTOMIZATION available for wood only

NAME totem side table

MATERIALS wood | concrete

DIMENSIONS 17h | 13d in

WEIGHT 41 lbs

PRICE USD 2.500

CUSTOMIZATION available for wood only

NAME luna lamp

MATERIALS opal glass | aluminum