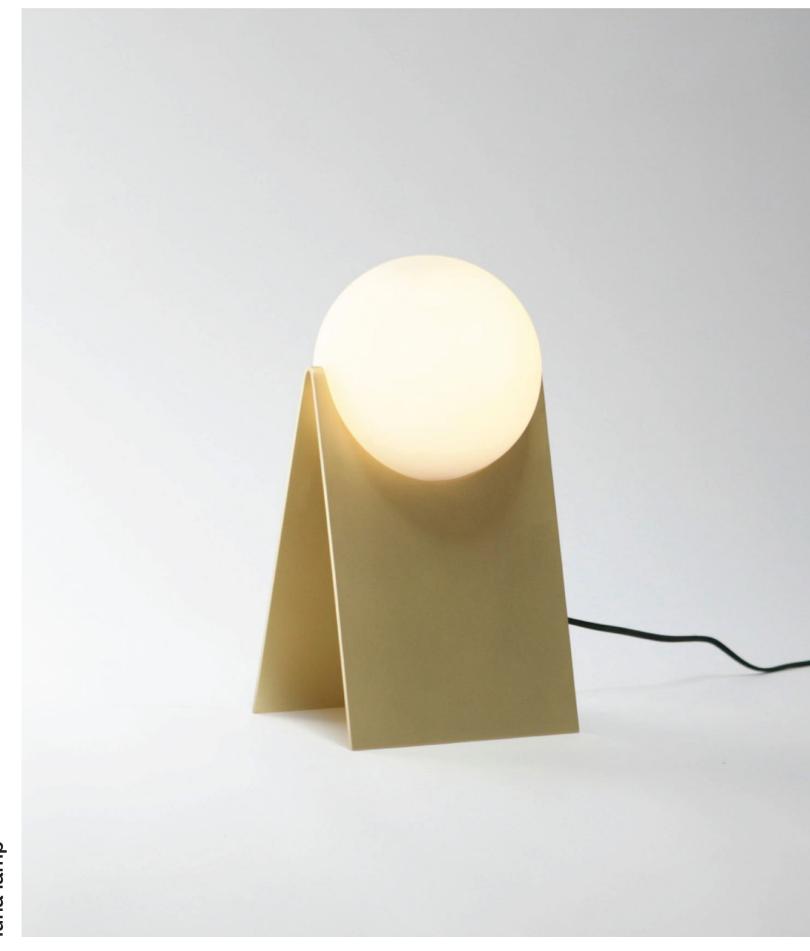

NAME totem side table

MATERIALS wood | concrete

DIMENSIONS 17h | 13d in

WEIGHT 41 lbs

PRICE USD 2.500

CUSTOMIZATION available for wood only

NAME luna lamp

MATERIALS opal glass | aluminum

**DIMENSIONS** 16h | 9w | 7.5d in

WEIGHT 15 lbs

PRICE USD 2.500

CUSTOMIZATION available

NAME una table

MATERIALS solid wood

DIMENSIONS 29h | 90w | 40d in

WEIGHT 95 lbs