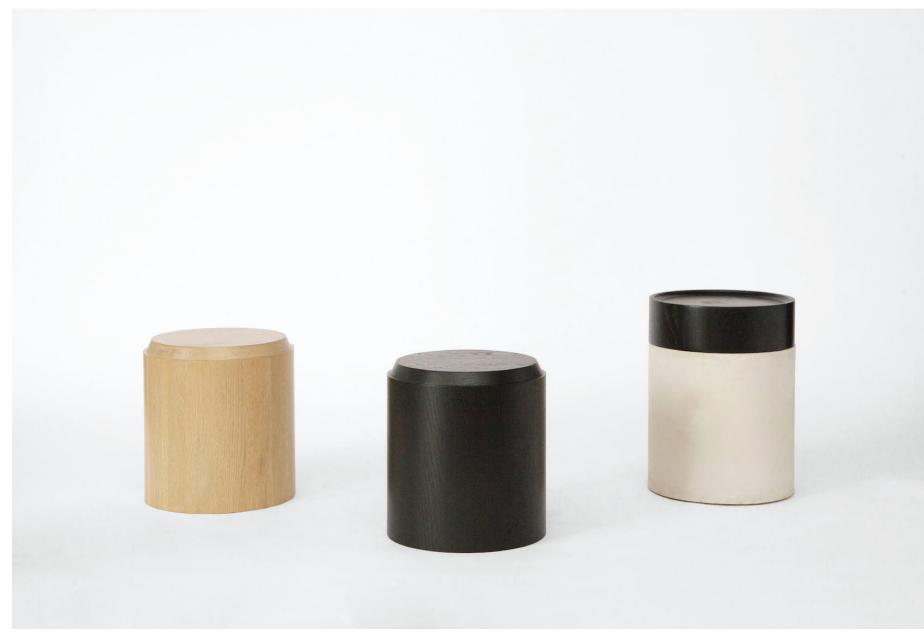

totem console

H 17 in D 13 in

totem side table

H 31.5 in W 31.5 in D 30 in

nido chair

nido sofa

H 14 in

D 51 in

PRICE USD 6.300 | 5.500 COM

CUSTOMIZATION available

NAME totem console

MATERIALS wood | concrete

DIMENSIONS 43h | 13d in

WEIGHT 58 lbs

PRICE USD 6.500

CUSTOMIZATION available for wood only

NAME totem side table

MATERIALS wood | concrete

DIMENSIONS 17h | 13d in

WEIGHT 41 lbs

PRICE USD 2.500

CUSTOMIZATION available for wood only

NAME luna lamp

MATERIALS opal glass | aluminum