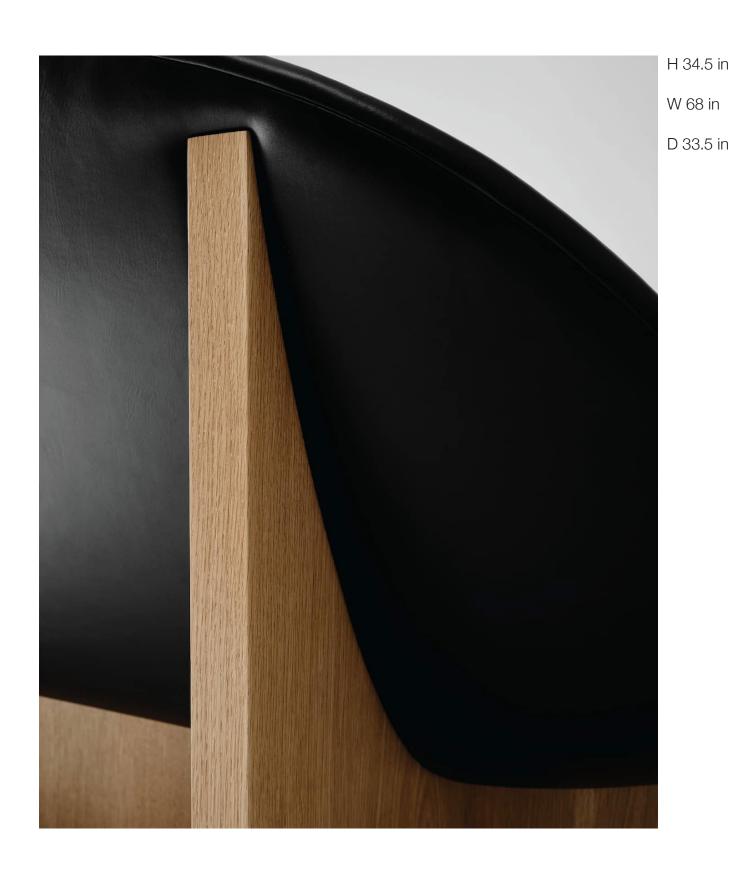

totem console

H 17 in D 13 in

totem side table

H 31.5 in W 31.5 in D 30 in

nido chair

nido sofa

H 14 in

D 51 in

**DIMENSIONS** 23.25h | 24w | 22d in

WEIGHT 41 lbs

PRICE USD 5.800

CUSTOMIZATION available

NAME nido sofa

MATERIALS solid wood | fabric or leather | foam

**DIMENSIONS** 34.5h | 68w | 33.5d in

WEIGHT 105 lbs