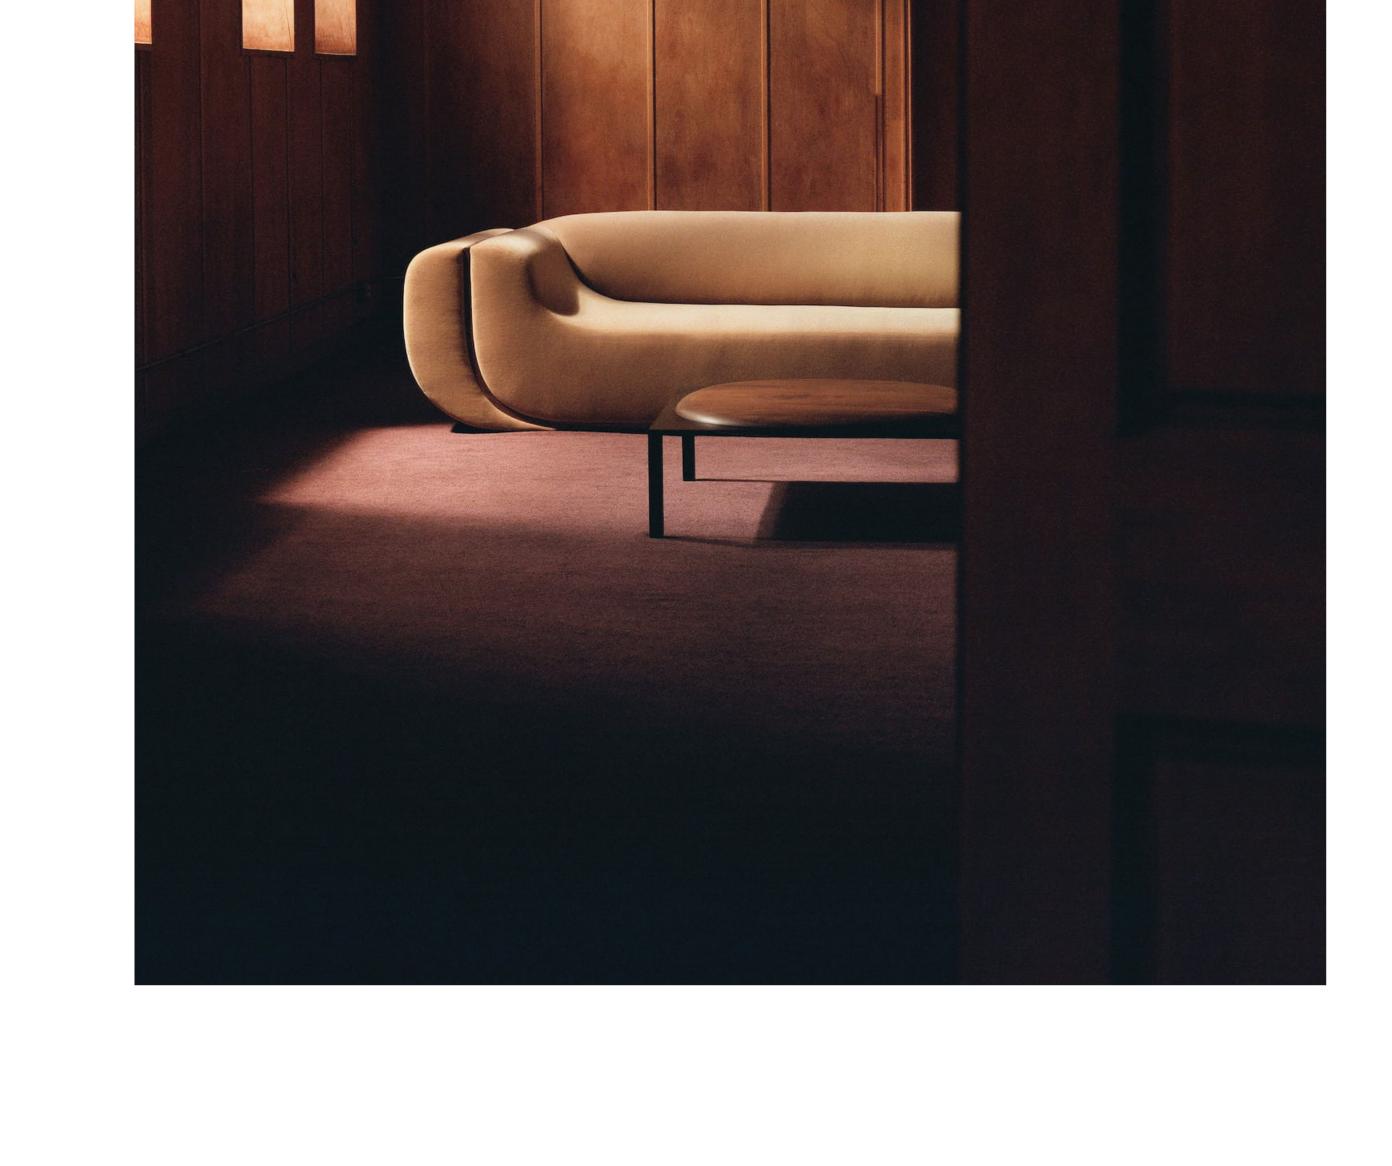

| overview   | 0 - 5   |
|------------|---------|
| hilo       | 6 - 14  |
| connection | 15 - 20 |
| vol. 1     | 24 - 34 |
| segment    | 35 - 4  |
| flow       | 41 - 44 |

Hilo is a family of pieces that communicate with each other, composed of a Sofa, armchair, coffee table, and cabinet. Hilo intends to show the unity of two or more elements together. The line work explores the interdependency of various elements — a balance of Intermission and continuity that aims to create tension between shapes and materials, using a void space to freely let the mind connect the pieces.

H 31.5 in W 108 in D 44 in

linea sofa

linea chair

H 17.5 in W 17 in D 17 in

aire stool

H 16 in W 40 in

D 40 in

split table

H 23.25 in
W 24 in
D 22 in

arc desk

NAME linea sofa

MATERIALS wood | fabric | foam

DIMENSIONS 31.5h | 108w | 44d in

WEIGHT 315 lbs

PRICE USD 19.000 COM

CUSTOMIZATION available