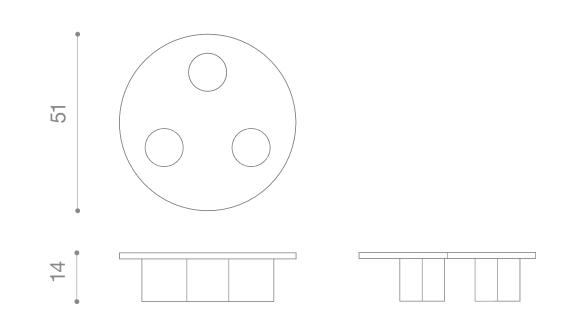

totem console

H 17 in D 13 in

totem side table

H 31.5 in W 31.5 in D 30 in

nido chair

nido sofa

H 14 in

D 51 in

CUSTOMIZATION available

NAME vassoio table

MATERIALS solid wood

DIMENSIONS 14h | 51d in

WEIGHT 130 lbs

PRICE USD 8.000

CUSTOMIZATION available

available for height