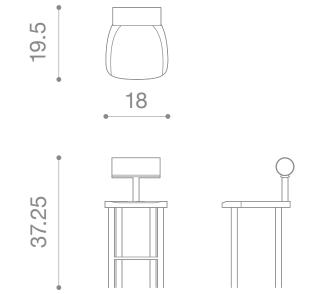

CUSTOMIZATION available

NAME una counter stool

MATERIALS wood | leather

DIMENSIONS 37.25h | 18w | 19.5d in

WEIGHT 38 lbs

PRICE USD 2.900 COL

available

CUSTOMIZATION