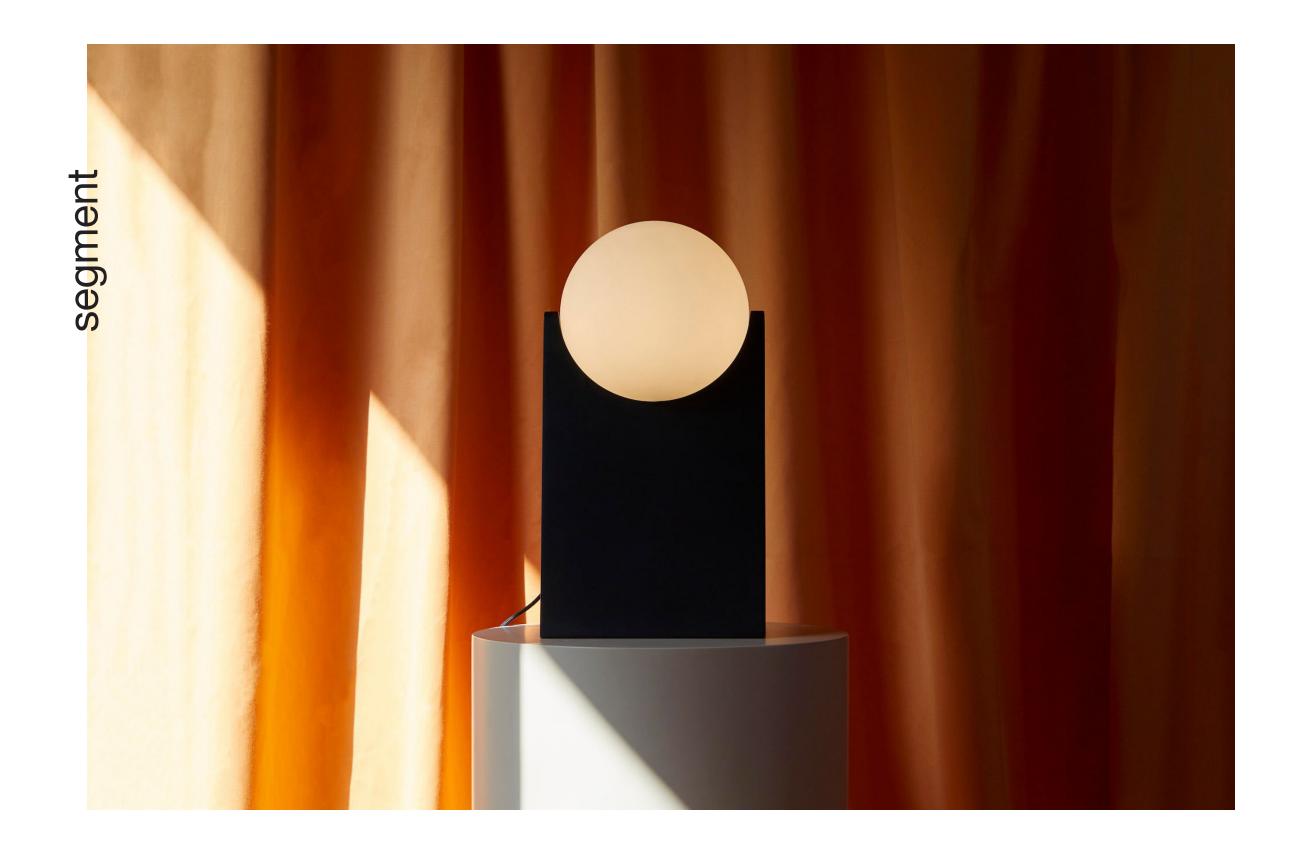

NAME totem side table

MATERIALS wood | concrete

DIMENSIONS 17h | 13d in

WEIGHT 41 lbs

PRICE USD 2.500

CUSTOMIZATION available for wood only

NAME luna lamp

MATERIALS opal glass | aluminum