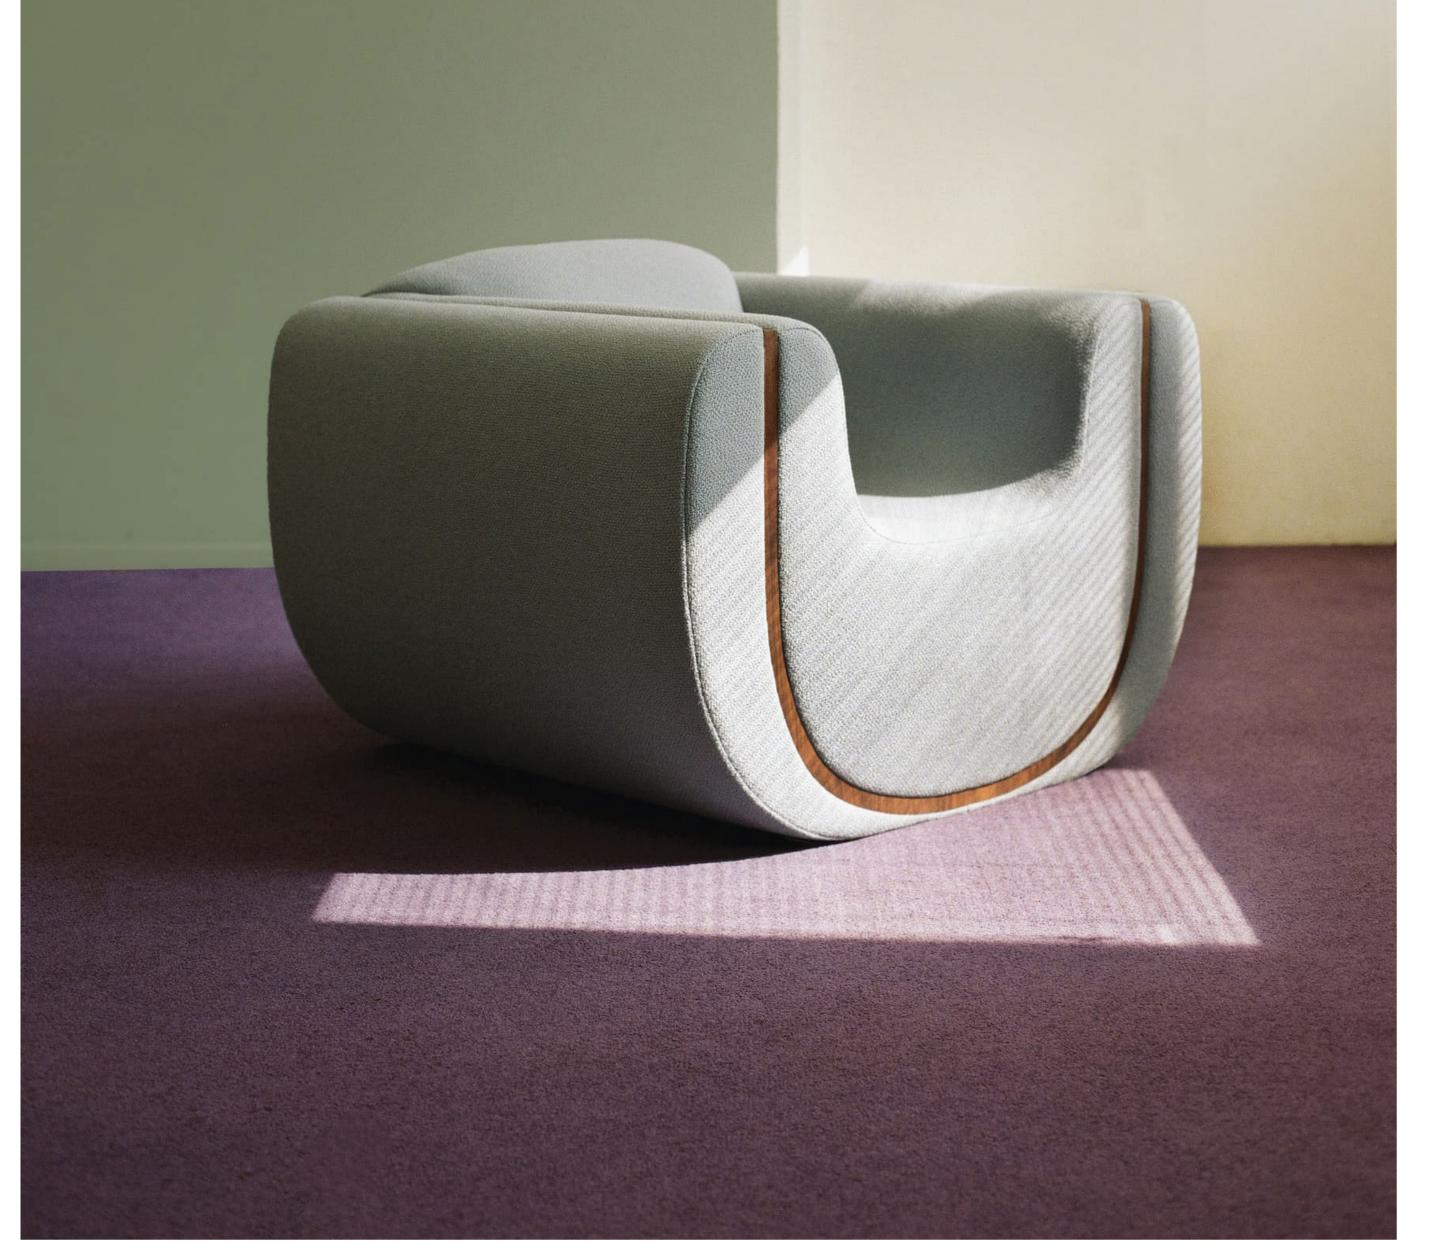

| overview   | 0 - 5   |
|------------|---------|
| hilo       | 6 - 14  |
| connection | 15 - 20 |
| vol. 1     | 24 - 34 |
| segment    | 35 - 4  |
| flow       | 41 - 44 |

Hilo is a family of pieces that communicate with each other, composed of a Sofa, armchair, coffee table, and cabinet. Hilo intends to show the unity of two or more elements together. The line work explores the interdependency of various elements — a balance of Intermission and continuity that aims to create tension between shapes and materials, using a void space to freely let the mind connect the pieces.