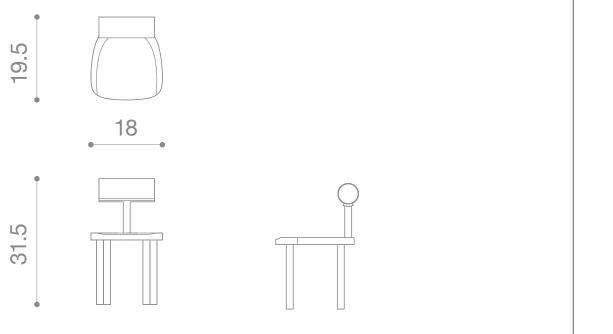

WEIGHT 156 lbs

PRICE USD 8.800 COM

CUSTOMIZATION available

NAME una chair

MATERIALS leather | wood

DIMENSIONS 31.5h | 18w | 19.5d in

WEIGHT 33 lbs

PRICE USD 2.700