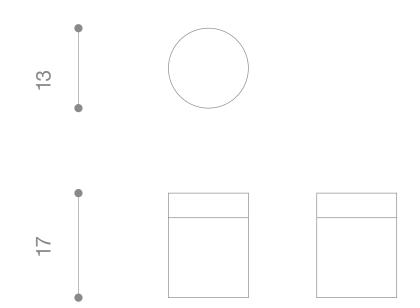

NAME totem side table

MATERIALS wood | concrete

DIMENSIONS 17h | 13d in

WEIGHT 41 lbs

PRICE USD 2.500

CUSTOMIZATION available for wood only

NAME luna lamp

MATERIALS opal glass | aluminum