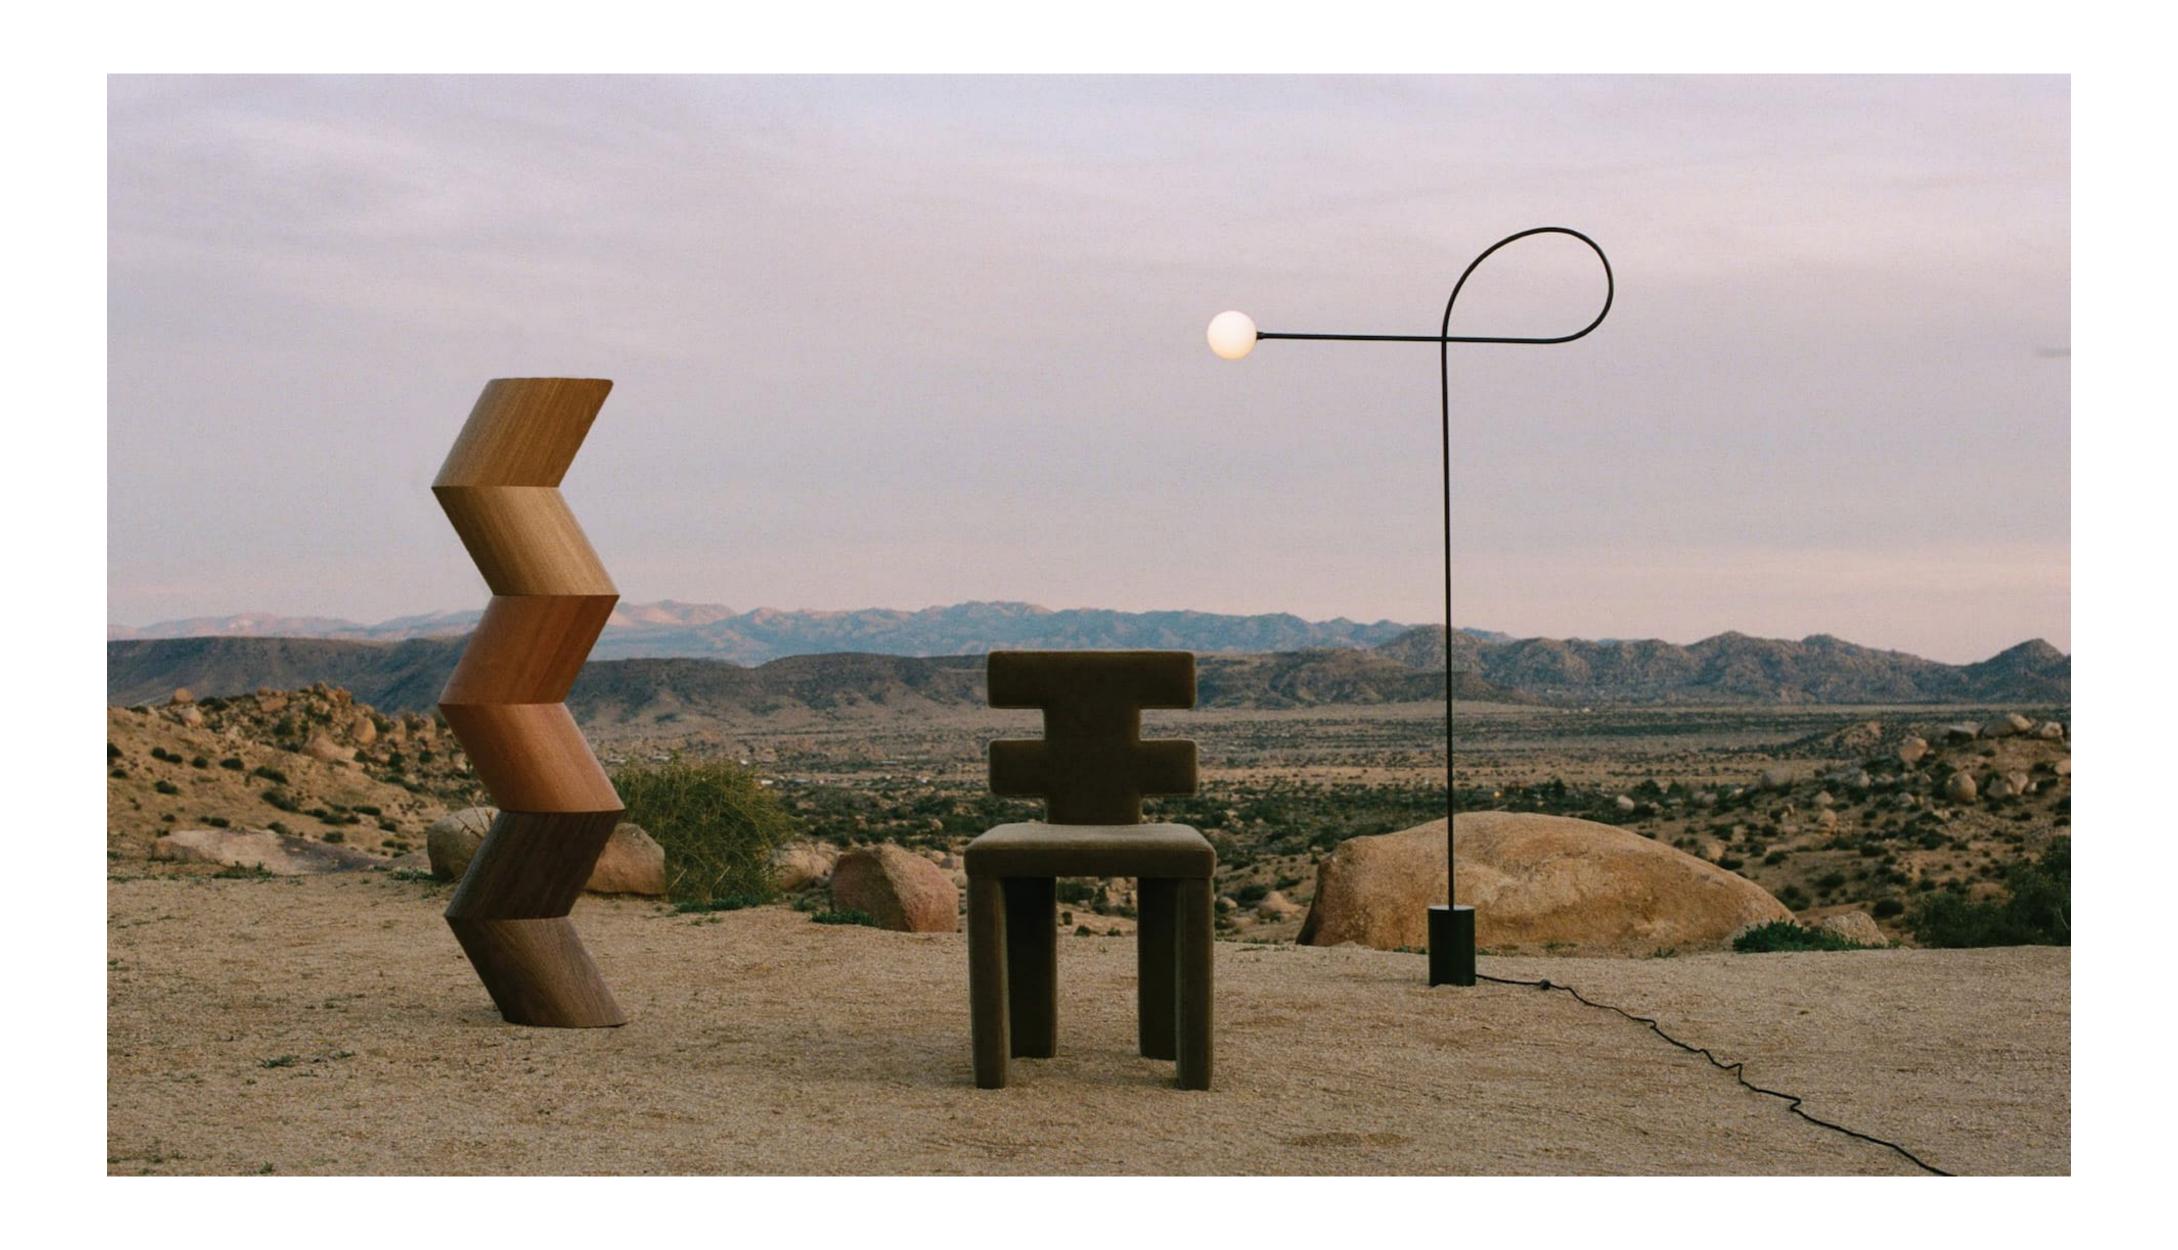

bow floor lamp

H 32.5 in W 18.5 in D 20.5 in

h chai

H 26.5 in W 30 in D 36 in

block chair

Volume 1 is an exploration between functionality and sculpture, product and narrative, in order to create furniture that speaks both to space and to the body.

NAME bow pendant

MATERIALS steel | opal frosted glass

DIMENSIONS 84h | 44.5w in

WEIGHT 15 lbs
PRICE USD 6.500

CUSTOMIZATION available for drop height

NAME linea armchair

MATERIALS wood | fabric | foam

DIMENSIONS 27h | 42w | 39d in