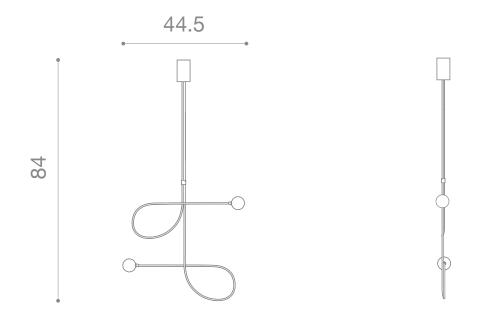

NAME bow pendant

MATERIALS steel | opal frosted glass

DIMENSIONS 84h | 44.5w in

WEIGHT 15 lbs
PRICE USD 6.500

CUSTOMIZATION available for drop height

NAME linea armchair

MATERIALS wood | fabric | foam

DIMENSIONS 27h | 42w | 39d in