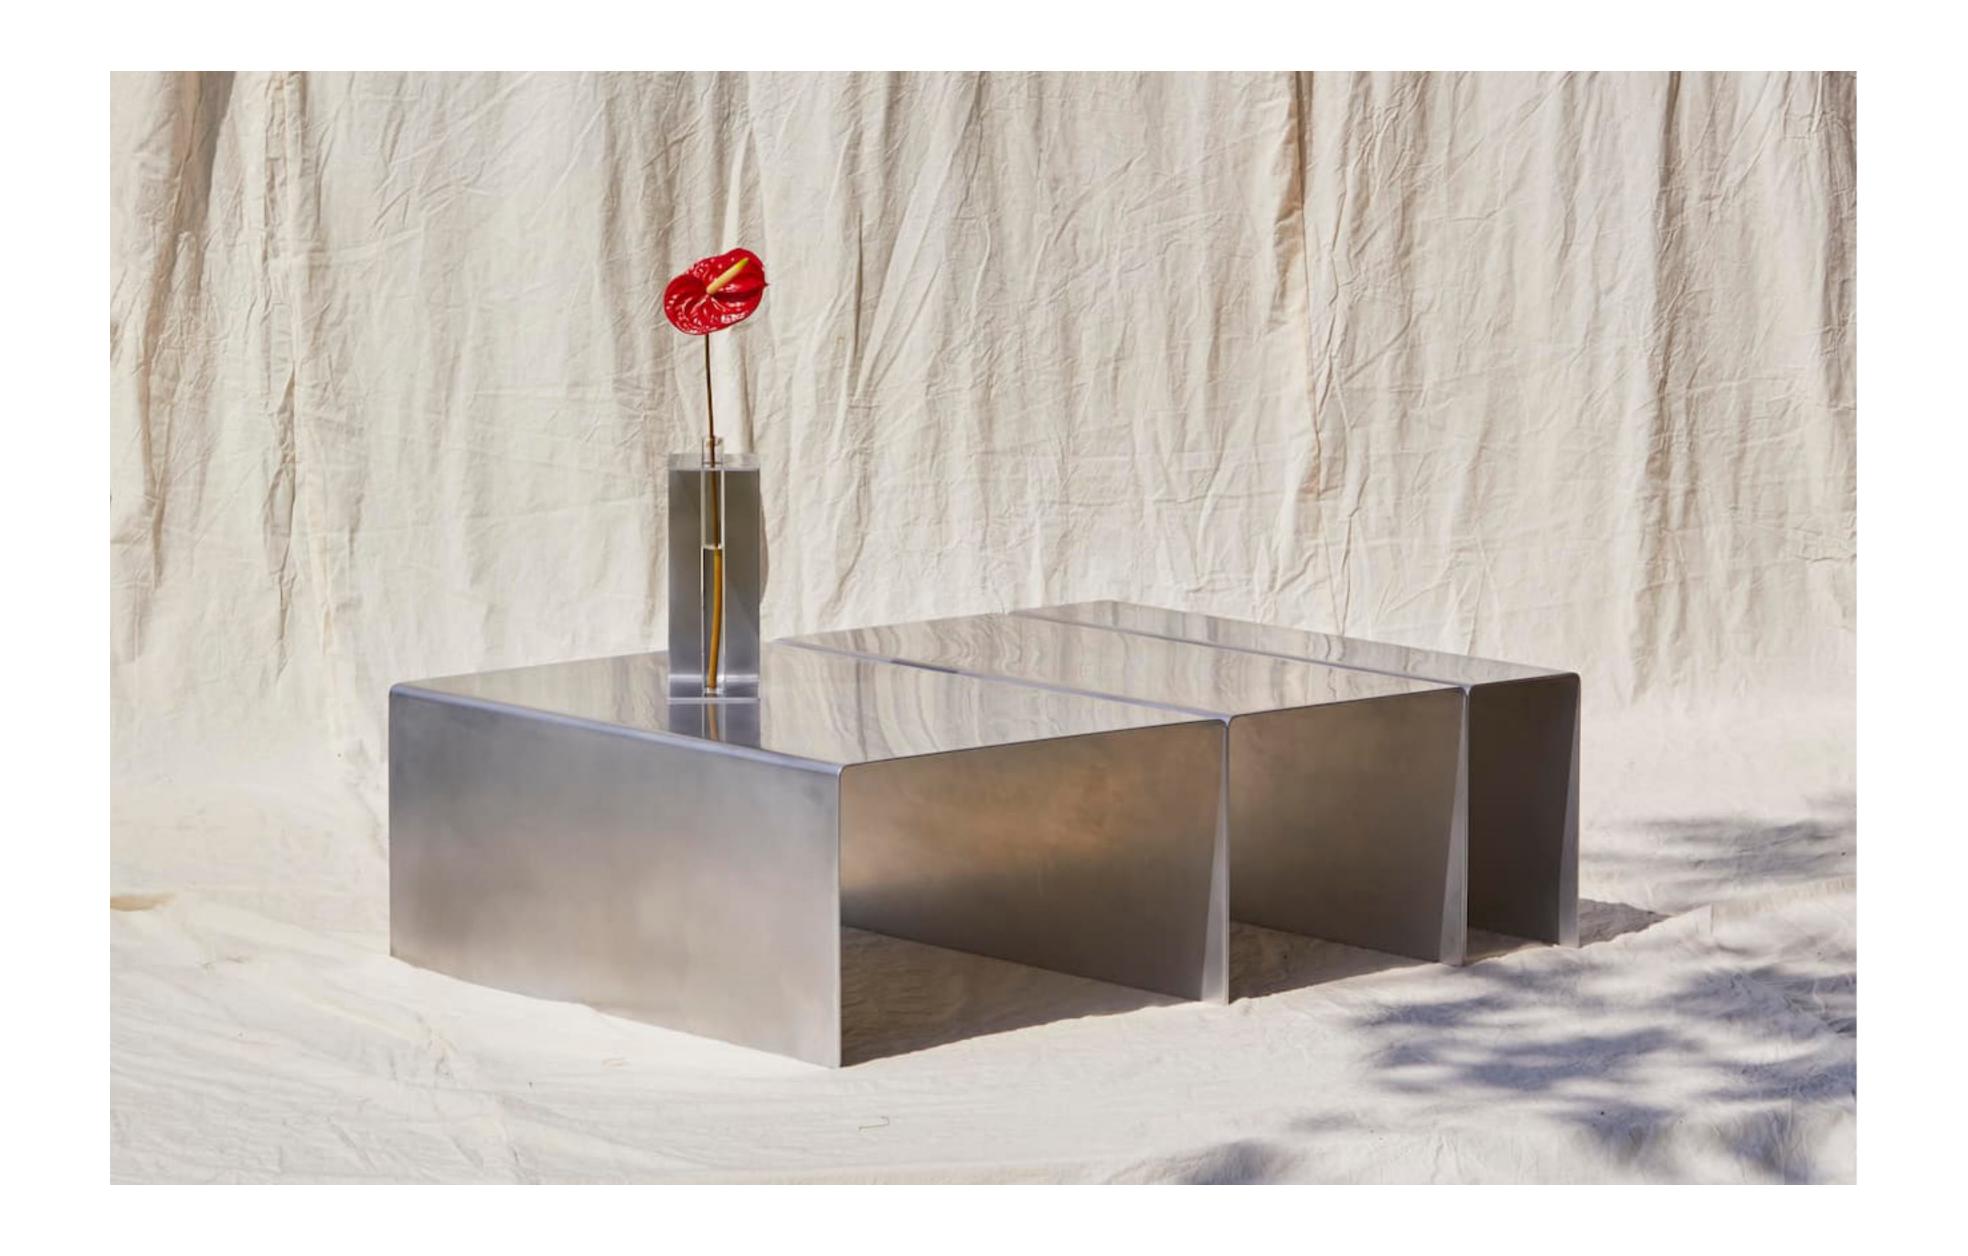

vassoio table

H 29 in W 90 in D 40 in

a table

A series of pieces that intent to break down a homogenous piece and bare the question of how to produce several products composed of segments that have a similar understanding between each other.

CUSTOMIZATION available

NAME vassoio table

MATERIALS solid wood

DIMENSIONS 14h | 51d in

WEIGHT 130 lbs

PRICE USD 8.000

CUSTOMIZATION available

available for height

**DIMENSIONS** 16h | 9w | 7.5d in

WEIGHT 15 lbs

PRICE USD 2.500

CUSTOMIZATION available

NAME una table

MATERIALS solid wood

DIMENSIONS 29h | 90w | 40d in

WEIGHT 95 lbs