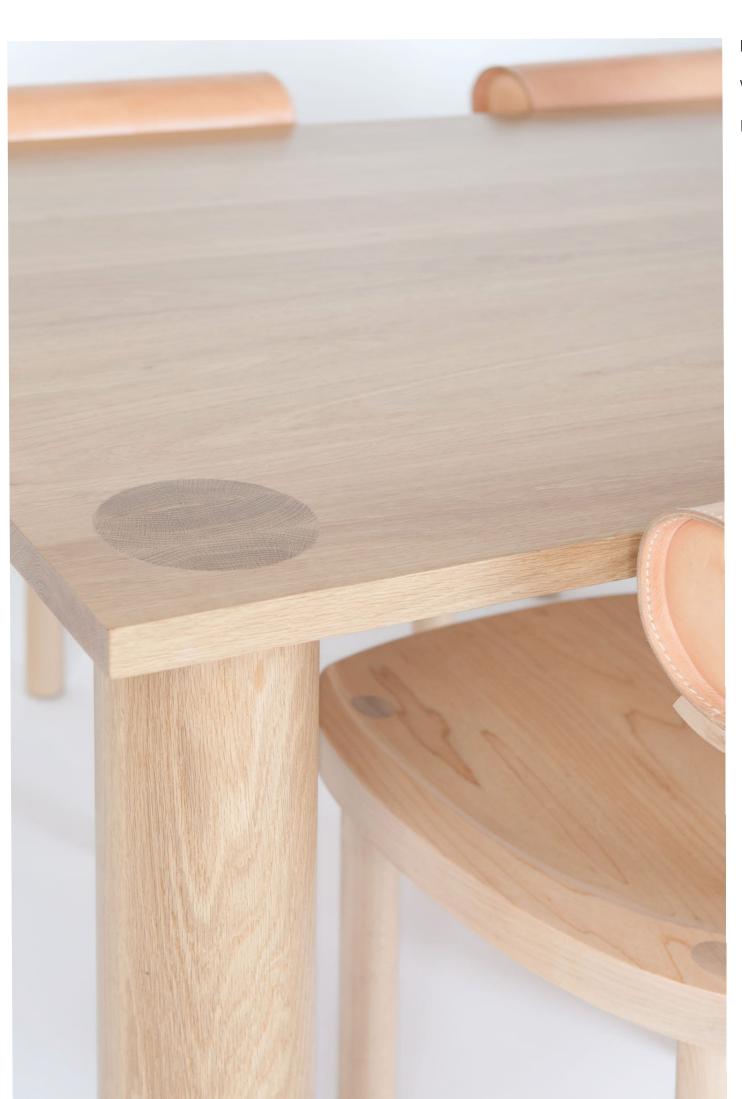

vassoio table

H 29 in W 90 in D 40 in

a table

A series of pieces that intent to break down a homogenous piece and bare the question of how to produce several products composed of segments that have a similar understanding between each other.