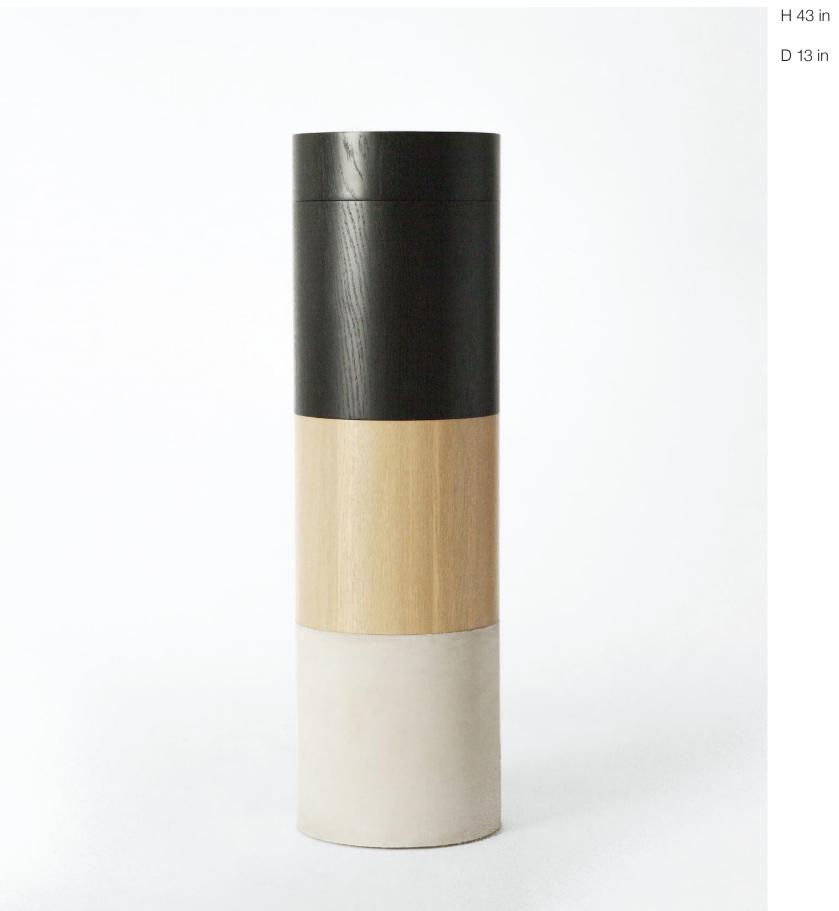

totem console

H 17 in D 13 in

totem side table

H 31.5 in W 31.5 in D 30 in

nido chair

nido sofa

H 14 in

D 51 in

PRICE USD 6.300 | 5.500 COM

CUSTOMIZATION available

NAME totem console

MATERIALS wood | concrete

DIMENSIONS 43h | 13d in

WEIGHT 58 lbs

PRICE USD 6.500

CUSTOMIZATION available for wood only