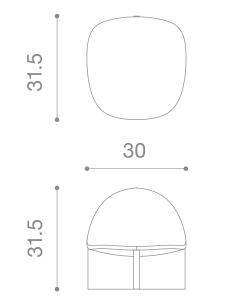

totem console

H 17 in D 13 in

totem side table

H 31.5 in W 31.5 in D 30 in

nido chair

nido sofa

H 14 in

D 51 in

NAME nido chair

MATERIALS solid wood | leather| foam

DIMENSIONS 31.5h | 30w | 31.5d in

WEIGHT 49 lbs

PRICE USD 7.200 | 6.900 COM/ COL

CUSTOMIZATION available

NAME o stool

MATERIALS steel