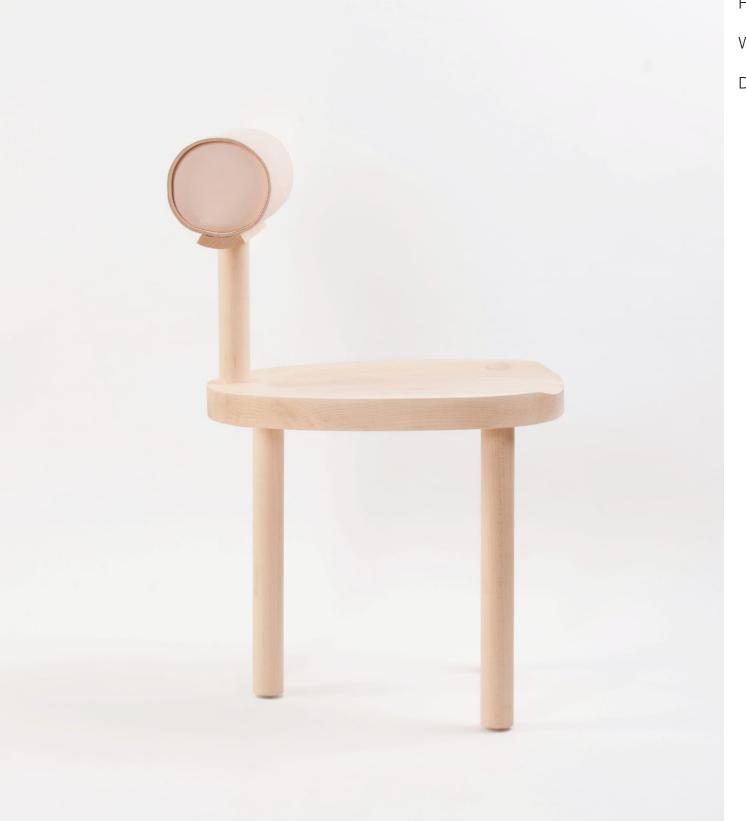

NAME nido chair

MATERIALS solid wood | leather| foam

DIMENSIONS 31.5h | 30w | 31.5d in

WEIGHT 49 lbs

PRICE USD 7.200 | 6.900 COM/ COL

CUSTOMIZATION available

NAME o stool

MATERIALS steel