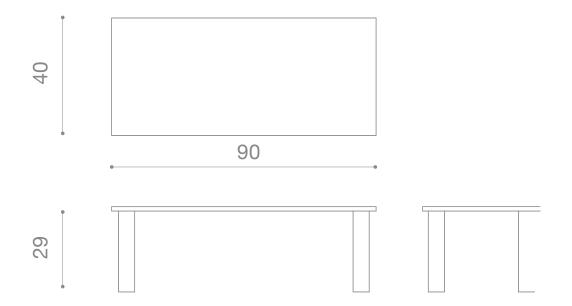

vassoio table

H 29 in W 90 in D 40 in

a table

A series of pieces that intent to break down a homogenous piece and bare the question of how to produce several products composed of segments that have a similar understanding between each other.

**DIMENSIONS** 16h | 9w | 7.5d in

WEIGHT 15 lbs

PRICE USD 2.500

CUSTOMIZATION available

NAME una table

MATERIALS solid wood

DIMENSIONS 29h | 90w | 40d in

WEIGHT 95 lbs