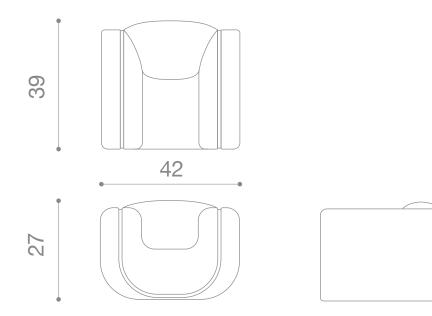

NAME bow pendant

MATERIALS steel | opal frosted glass

DIMENSIONS 84h | 44.5w in

WEIGHT 15 lbs
PRICE USD 6.500

CUSTOMIZATION available for drop height

NAME linea armchair

MATERIALS wood | fabric | foam

DIMENSIONS 27h | 42w | 39d in

WEIGHT 156 lbs

PRICE USD 8.800 COM

CUSTOMIZATION available

NAME una chair

MATERIALS leather | wood

DIMENSIONS 31.5h | 18w | 19.5d in

WEIGHT 33 lbs

PRICE USD 2.700