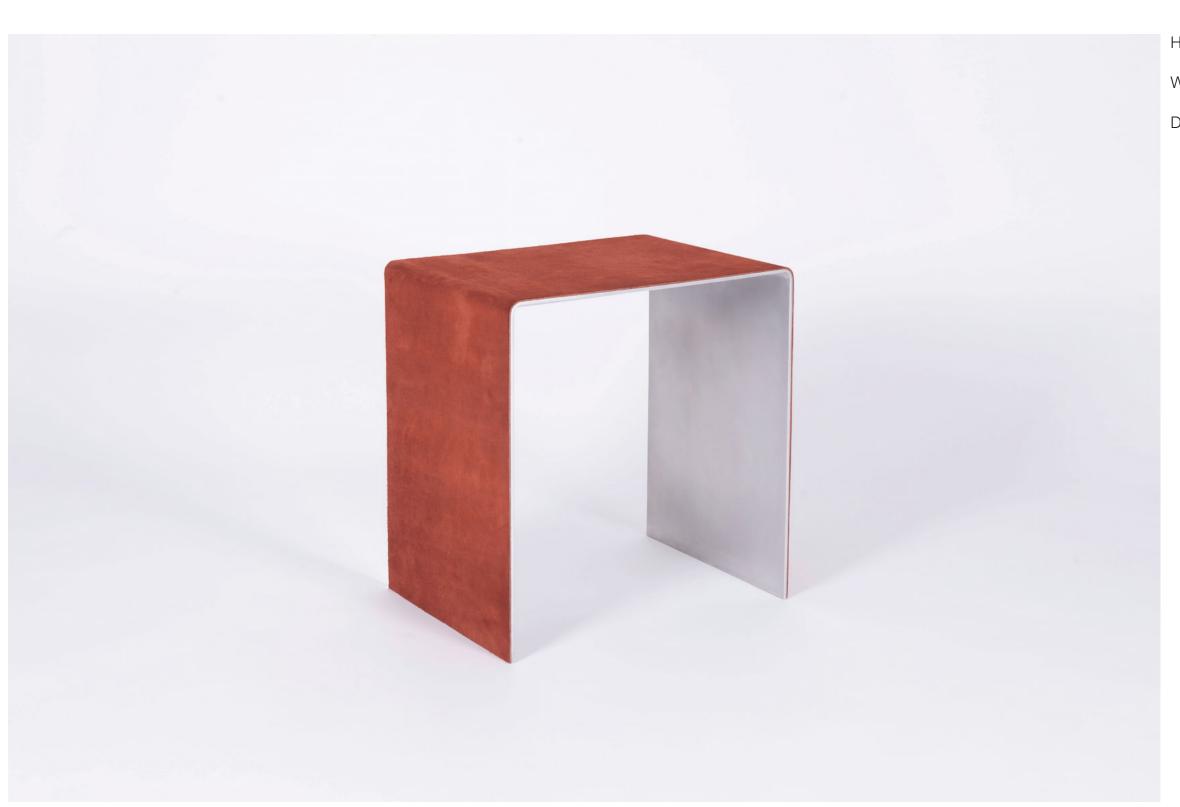

i



H 26.5 in W 30 in D 36 in

block chair





Volume 1 is an exploration between functionality and sculpture, product and narrative, in order to create furniture that speaks both to space and to the body.











H 32.5 in

W 18 in

D 19.5 in



una chair



H 32.5 in

W 18 in

D 19.5 in



una chair upho





totem console



H 17 in D 13 in



totem side table



H 31.5 in W 31.5 in D 30 in



nido chair





nido sofa



H 14 in

D 51 in



vassoio table



H 29 in W 90 in D 40 in



a table



A series of pieces that intent to break down a homogenous piece and bare the question of how to produce several products composed of segments that have a similar understanding between each other.









H 16 in

W 9 in

D 7.5 in



luna lamp



H 12.5 in
W 42 in
D 31 in



segment table



H 7.5 in W 6 in D 12 in



segment stool



The flow series looks for light in a dark space or softness in harsh materials, eluding a consistent aura of movement with its folding and unfolding sculptures. The range is comprised of a sofa, stool, table, and lighting that all endure its own movement of formation and shadows played by shape and color.







H 23.25 in
W 24 in
D 22 in







arc desk



NAME linea sofa

MATERIALS wood | fabric | foam

DIMENSIONS 31.5h | 108w | 44d in

WEIGHT 315 lbs

PRICE USD 19.000 COM

CUSTOMIZATION available



NAME bow pendant

MATERIALS steel | opal frosted glass

DIMENSIONS 84h | 44.5w in

WEIGHT 15 lbs
PRICE USD 6.500

CUSTOMIZATION available for drop height



NAME linea armchair

MATERIALS wood | fabric | foam

DIMENSIONS 27h | 42w | 39d in

WEIGH