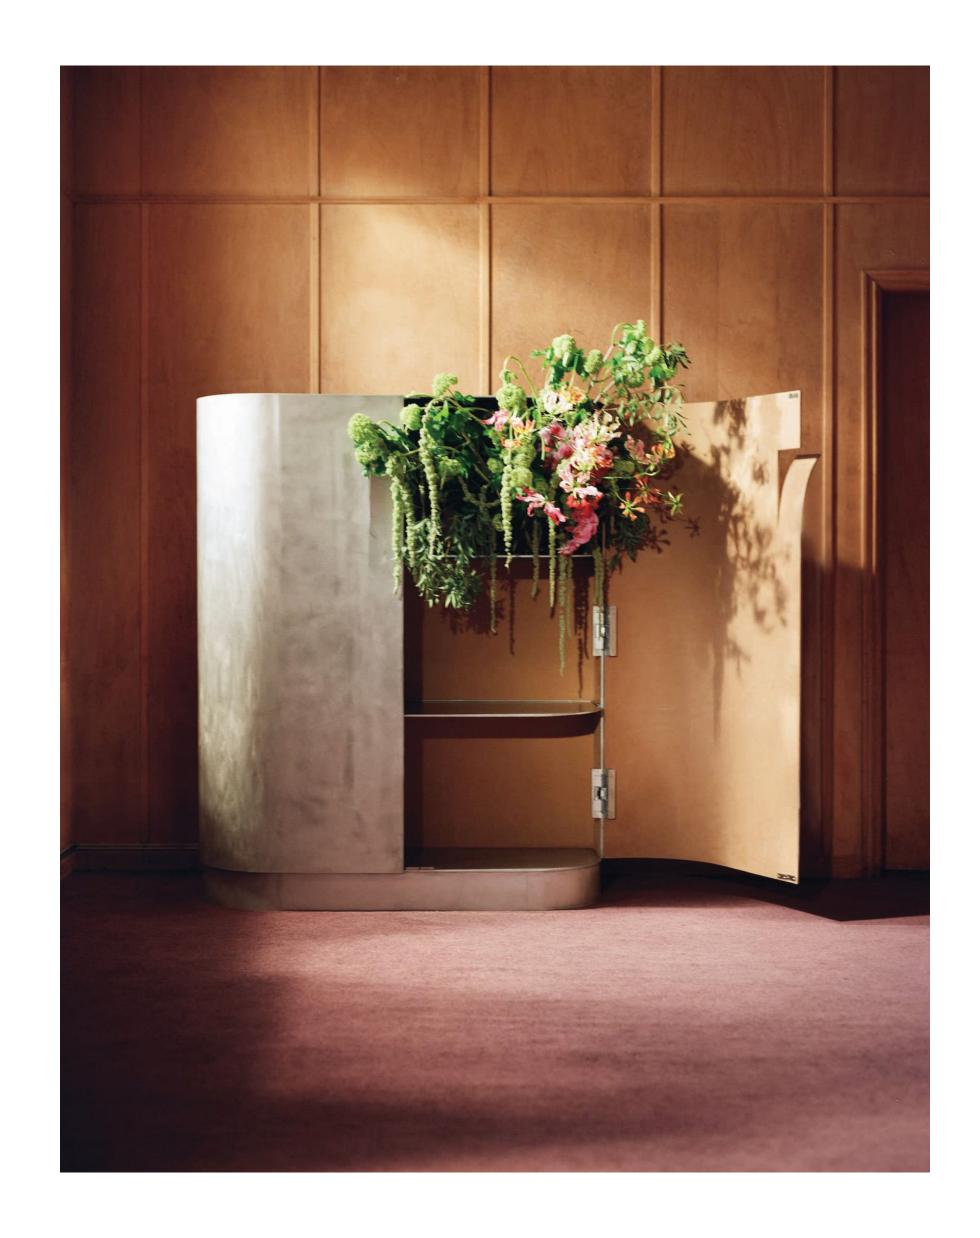

Connection is a series of objects that seeks a dialogue between volumes and that intersects with an exercise of subtraction and repetition the shapes within a space, trying to find a balance between the graphic impact of the collection and the voluminous objects that compose it.

bow floor lamp

H 32.5 in W 18.5 in D 20.5 in

h chai

H 26.5 in W 30 in D 36 in

block chair

Volume 1 is an exploration between functionality and sculpture, product and narrative, in order to create furniture that speaks both to space and to the body.