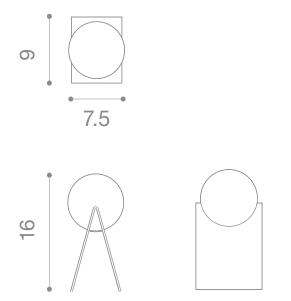

NAME totem side table

MATERIALS wood | concrete

DIMENSIONS 17h | 13d in

WEIGHT 41 lbs

PRICE USD 2.500

CUSTOMIZATION available for wood only

NAME luna lamp

MATERIALS opal glass | aluminum

**DIMENSIONS** 16h | 9w | 7.5d in

WEIGHT 15 lbs

PRICE USD 2.500

CUSTOMIZATION available

NAME una table

MATERIALS solid wood

DIMENSIONS 29h | 90w | 40d in

WEIGHT 95 lbs