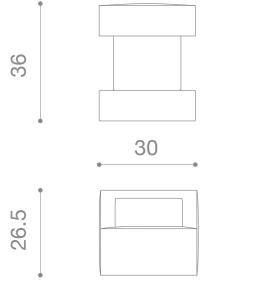

bow floor lamp

H 32.5 in W 18.5 in D 20.5 in

h chai

H 26.5 in W 30 in D 36 in

block chair

Volume 1 is an exploration between functionality and sculpture, product and narrative, in order to create furniture that speaks both to space and to the body.

DIMENSIONS 17.5h | 16w | 12d in

WEIGHT 12 lbs

PRICE USD 2.100 COL

MODIFICATIONS available

NAME block chair

MATERIALS wood | fabric | foam

DIMENSIONS 26.5h | 30w | 36d in

WEIGHT 90 lbs