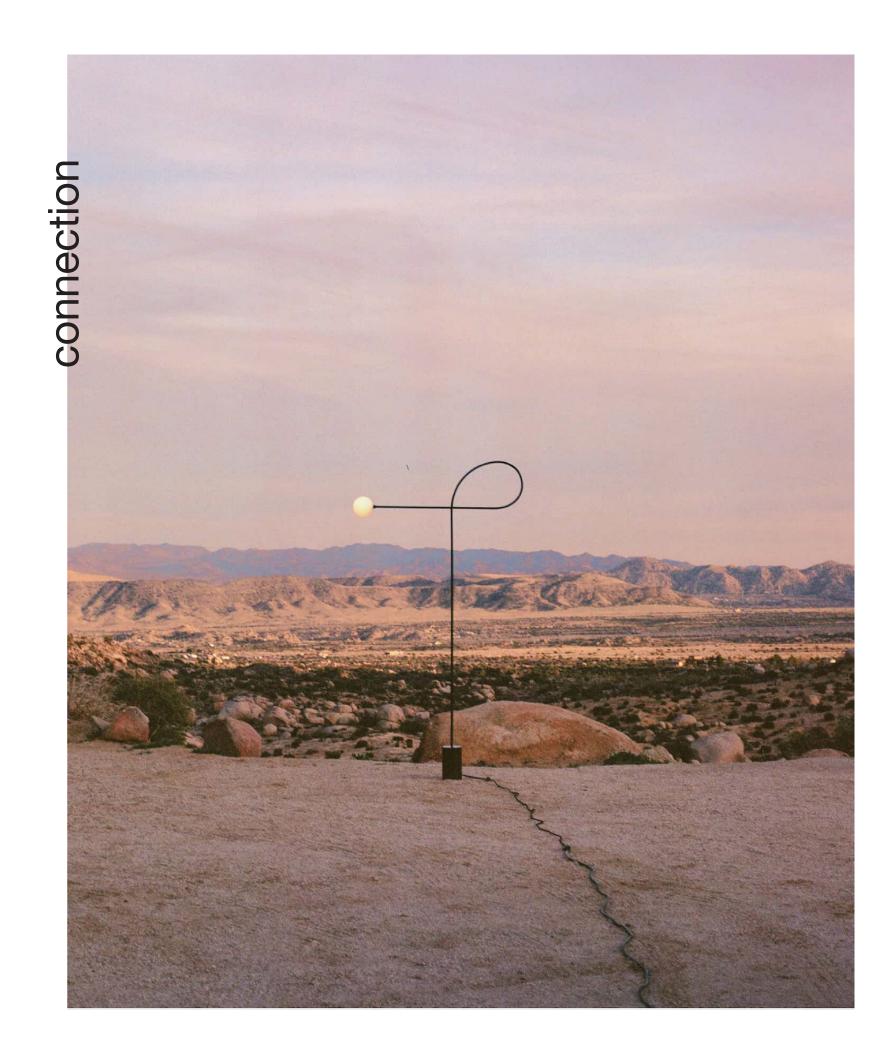

Connection is a series of objects that seeks a dialogue between volumes and that intersects with an exercise of subtraction and repetition the shapes within a space, trying to find a balance between the graphic impact of the collection and the voluminous objects that compose it.

NAME bow pendant

MATERIALS steel | opal frosted glass

DIMENSIONS 84h | 44.5w in

WEIGHT 15 lbs
PRICE USD 6.500

CUSTOMIZATION available for drop height

NAME linea armchair

MATERIALS wood | fabric | foam

DIMENSIONS 27h | 42w | 39d in