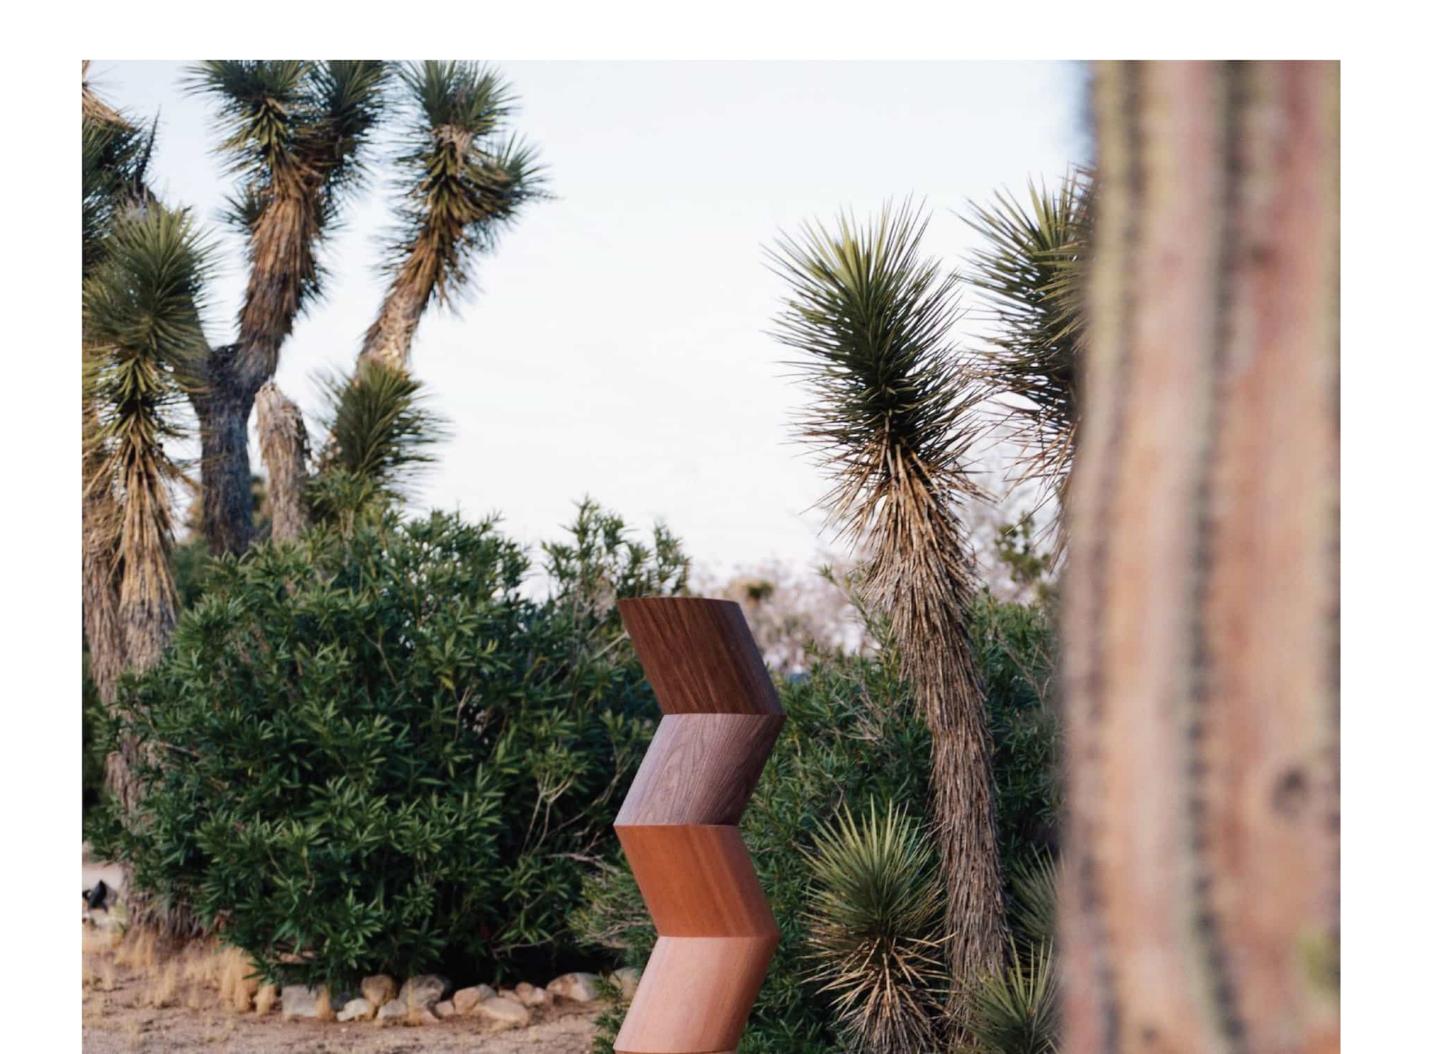

vassoio table

H 29 in W 90 in D 40 in

a table

A series of pieces that intent to break down a homogenous piece and bare the question of how to produce several products composed of segments that have a similar understanding between each other.

CUSTOMIZATION available

NAME vassoio table

MATERIALS solid wood

DIMENSIONS 14h | 51d in

WEIGHT 130 lbs

PRICE USD 8.000

CUSTOMIZATION available

available for height