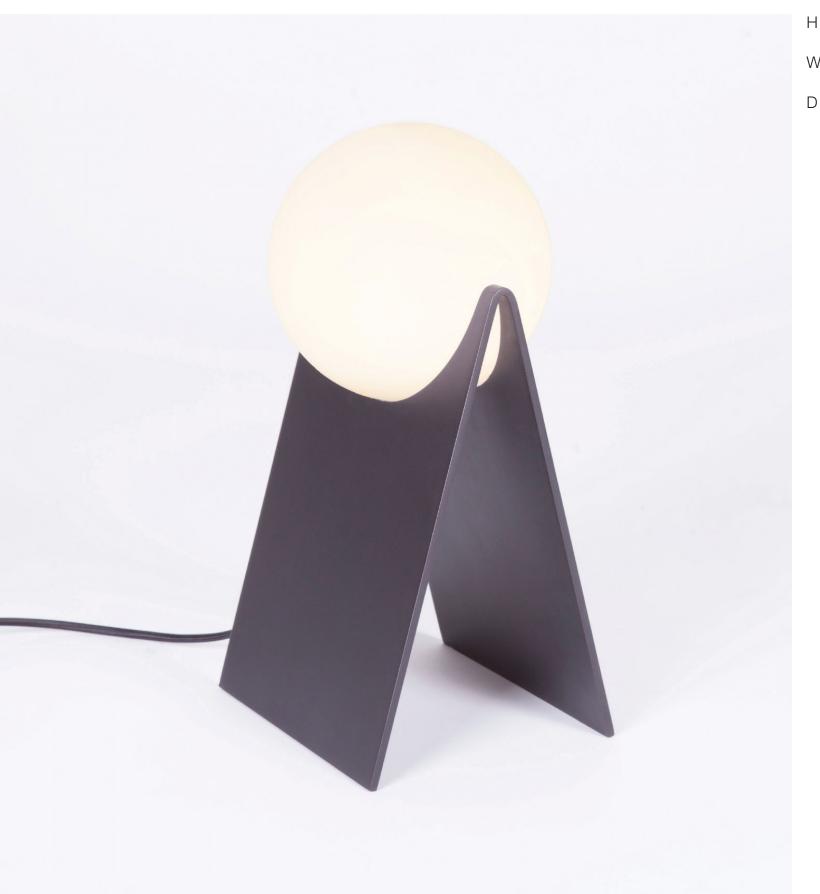

NAME totem side table

MATERIALS wood | concrete

DIMENSIONS 17h | 13d in

WEIGHT 41 lbs

PRICE USD 2.500

CUSTOMIZATION available for wood only

NAME luna lamp

MATERIALS opal glass | aluminum

**DIMENSIONS** 16h | 9w | 7.5d in

WEIGHT 15 lbs

PRICE USD 2.500

CUSTOMIZATION available

NAME una table

MATERIALS solid wood

DIMENSIONS 29h | 90w | 40d in

WEIGHT 95 lbs