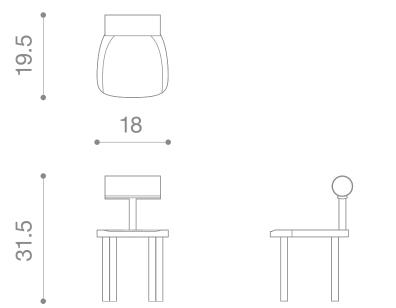

H 32.5 in

W 18 in

D 19.5 in

una chair

H 32.5 in

W 18 in

D 19.5 in

una chair upho

WEIGHT 156 lbs

PRICE USD 8.800 COM

CUSTOMIZATION available

NAME una chair

MATERIALS leather | wood

DIMENSIONS 31.5h | 18w | 19.5d in

WEIGHT 33 lbs

PRICE USD 2.700