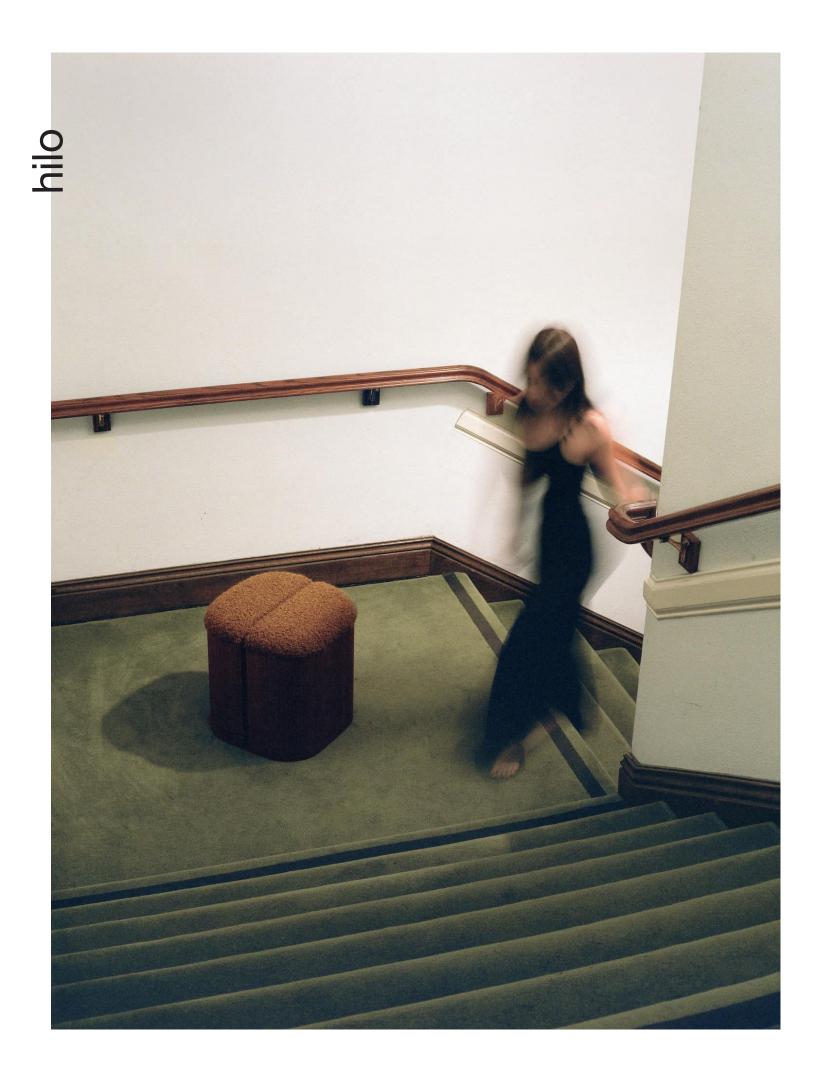

| overview   | 0 - 5   |
|------------|---------|
| hilo       | 6 - 14  |
| connection | 15 - 20 |
| vol. 1     | 24 - 34 |
| segment    | 35 - 4  |
| flow       | 41 - 44 |

Hilo is a family of pieces that communicate with each other, composed of a Sofa, armchair, coffee table, and cabinet. Hilo intends to show the unity of two or more elements together. The line work explores the interdependency of various elements — a balance of Intermission and continuity that aims to create tension between shapes and materials, using a void space to freely let the mind connect the pieces.