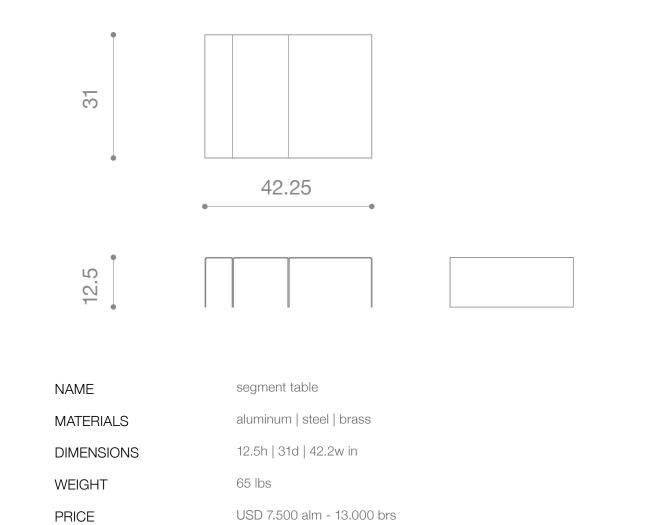

H 16 in

W 9 in

D 7.5 in

luna lamp

H 12.5 in
W 42 in
D 31 in

segment table

H 7.5 in W 6 in D 12 in

segment stool

NAME h chair

MATERIALS wood | fabric | foam

DIMENSIONS 32.5h | 18.5w | 20.5d in

WEIGHT 25 lbs

PRICE USD 2.400 | 2.100 COM

CUSTOMIZATION available

NAME segment stool

MATERIALS metal | suede