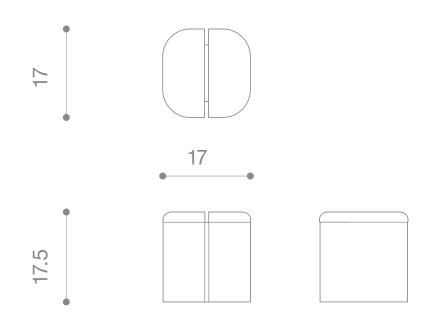

PRICE USD 12.000 | 11.000 COM / COL

CUSTOMIZATION available

NAME aire stool

MATERIALS wood | fabric | foam

DIMENSIONS 17.5h | 17w | 17d in

WEIGHT 40 lbs

PRICE USD 3.000 | 2.800 COM | COL

MODIFICATIONS available