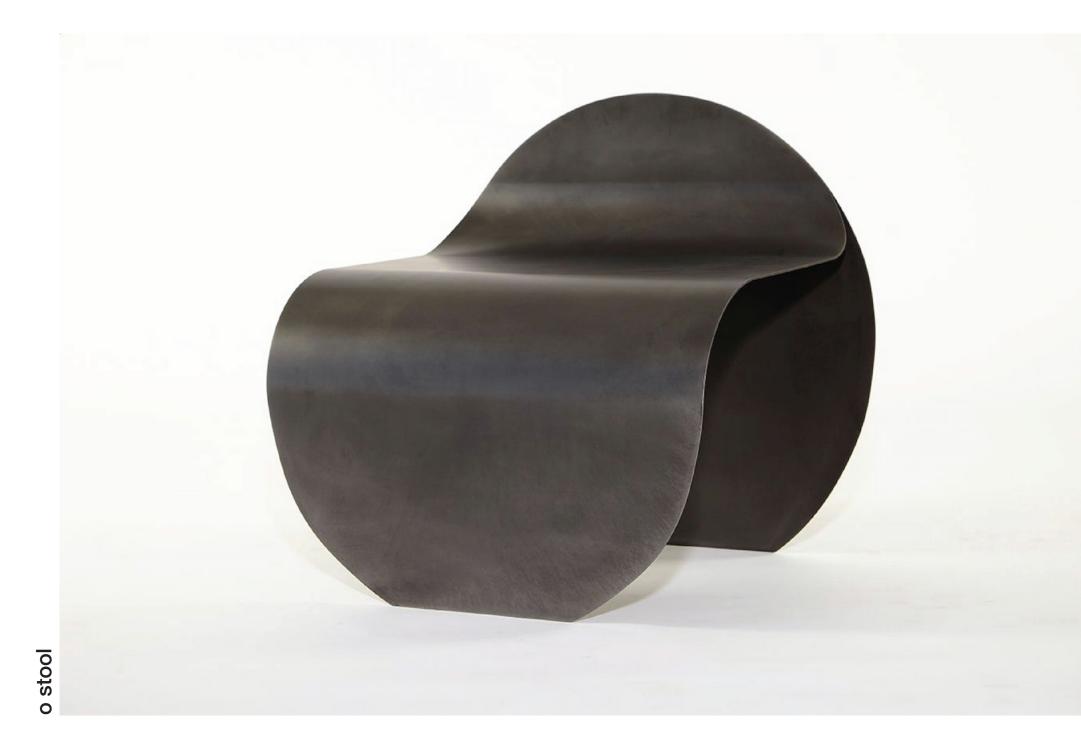

NAME nido chair

MATERIALS solid wood | leather| foam

DIMENSIONS 31.5h | 30w | 31.5d in

WEIGHT 49 lbs

PRICE USD 7.200 | 6.900 COM/ COL

CUSTOMIZATION available

NAME o stool

MATERIALS steel

**DIMENSIONS** 23.25h | 24w | 22d in

WEIGHT 41 lbs

PRICE USD 5.800

CUSTOMIZATION available

NAME nido sofa

MATERIALS solid wood | fabric or leather | foam

**DIMENSIONS** 34.5h | 68w | 33.5d in

WEIGHT 105 lbs