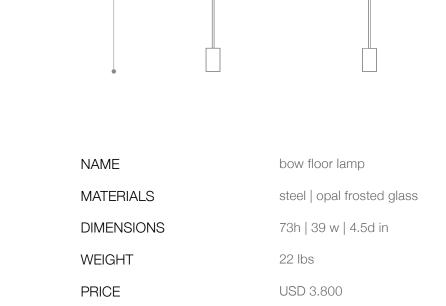

NAME bow pendant

MATERIALS steel | opal frosted glass

DIMENSIONS 84h | 44.5w in

WEIGHT 15 lbs
PRICE USD 6.500

CUSTOMIZATION available for drop height

NAME linea armchair

MATERIALS wood | fabric | foam

DIMENSIONS 27h | 42w | 39d in