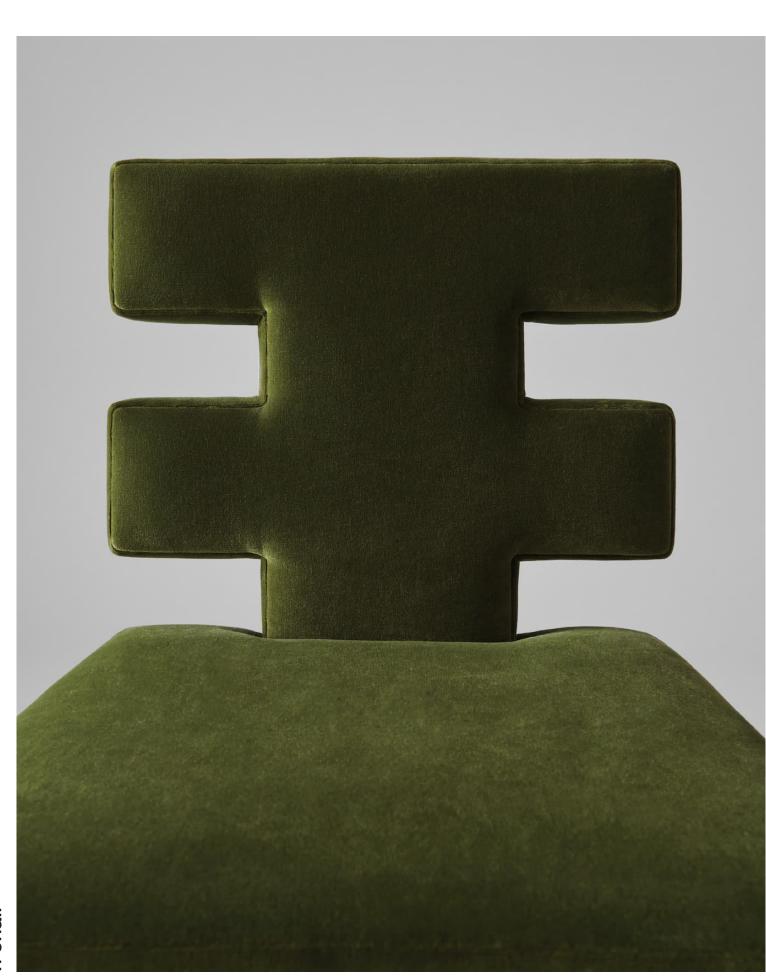

WEIGHT 156 lbs

PRICE USD 8.800 COM

CUSTOMIZATION available

NAME una chair

MATERIALS leather | wood

DIMENSIONS 31.5h | 18w | 19.5d in

WEIGHT 33 lbs

PRICE USD 2.700