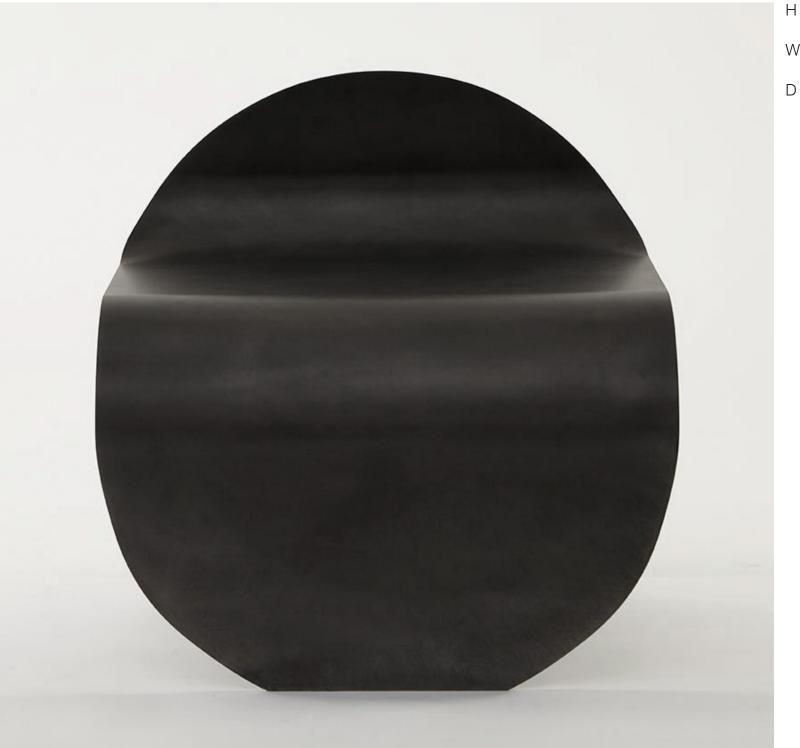

NAME nido chair

MATERIALS solid wood | leather| foam

DIMENSIONS 31.5h | 30w | 31.5d in

WEIGHT 49 lbs

PRICE USD 7.200 | 6.900 COM/ COL

CUSTOMIZATION available

NAME o stool

MATERIALS steel