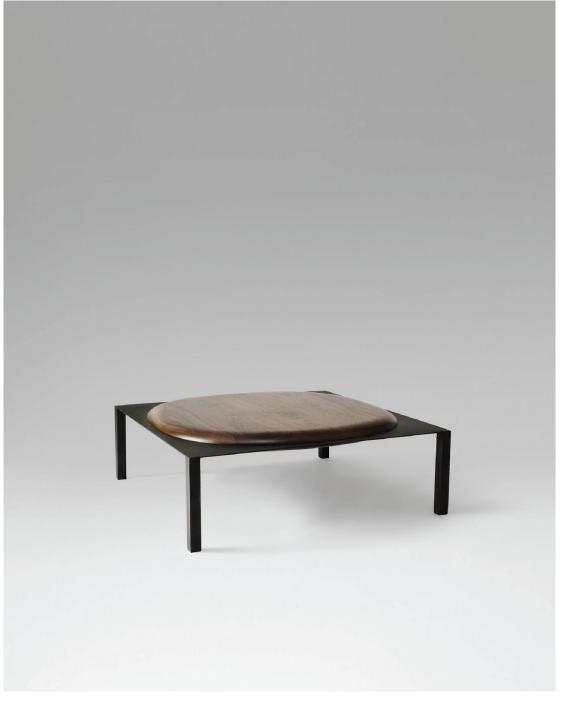

vassoio table

H 29 in W 90 in D 40 in

a table

A series of pieces that intent to break down a homogenous piece and bare the question of how to produce several products composed of segments that have a similar understanding between each other.