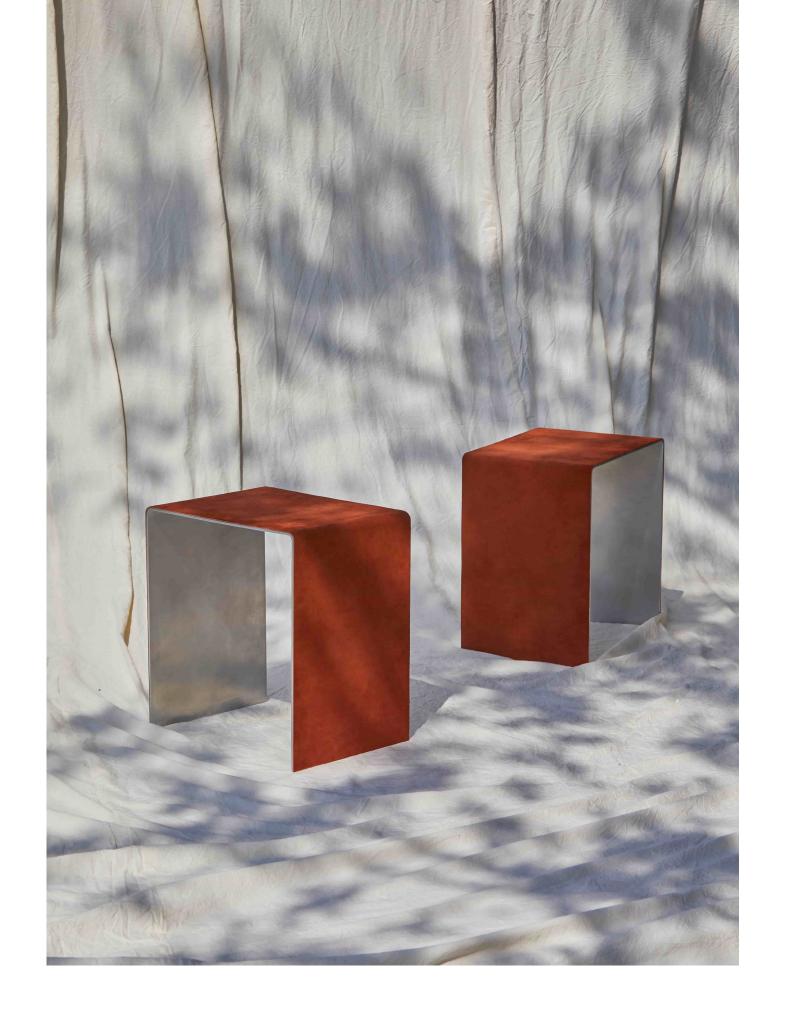

CUSTOMIZATION available

NAME una counter stool

MATERIALS wood | leather

DIMENSIONS 37.25h | 18w | 19.5d in

WEIGHT 38 lbs

PRICE USD 2.900 COL

available

CUSTOMIZATION

NAME h chair

MATERIALS wood | fabric | foam

DIMENSIONS 32.5h | 18.5w | 20.5d in

WEIGHT 25 lbs

PRICE USD 2.400 | 2.100 COM

CUSTOMIZATION available

NAME segment stool

MATERIALS metal | suede

DIMENSIONS 17.5h | 16w | 12d in

WEIGHT 12 lbs

PRICE USD 2.100 COL

MODIFICATIONS available

NAME block chair

MATERIALS wood | fabric | foam

DIMENSIONS 26.5h | 30w | 36d in

WEIGHT 90 lbs