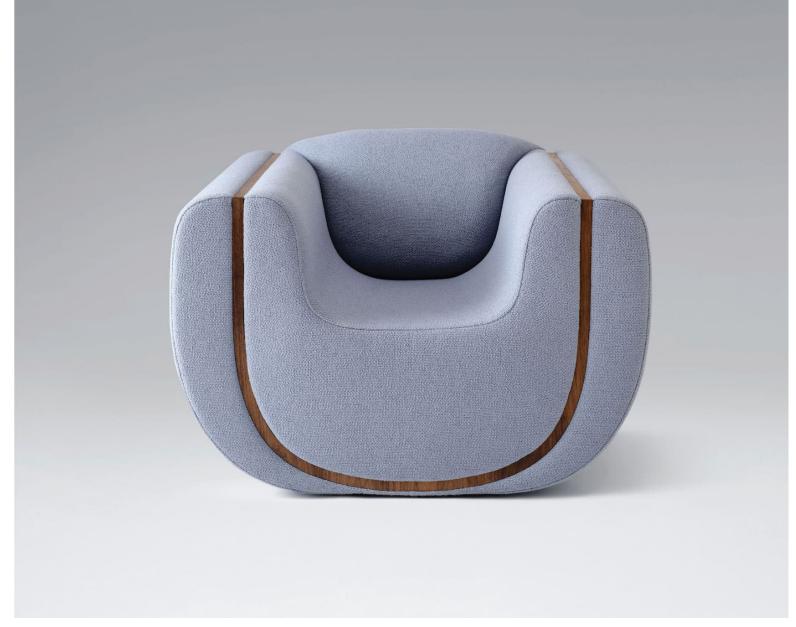

H 31.5 in W 108 in D 44 in

linea sofa

linea chair

H 17.5 in W 17 in D 17 in

aire stool

H 16 in W 40 in

D 40 in

split table

H 23.25 in
W 24 in
D 22 in

arc desk

NAME linea sofa

MATERIALS wood | fabric | foam

DIMENSIONS 31.5h | 108w | 44d in

WEIGHT 315 lbs

PRICE USD 19.000 COM

CUSTOMIZATION available

NAME bow pendant

MATERIALS steel | opal frosted glass

DIMENSIONS 84h | 44.5w in

WEIGHT 15 lbs
PRICE USD 6.500

CUSTOMIZATION available for drop height

NAME linea armchair

MATERIALS wood | fabric | foam

DIMENSIONS 27h | 42w | 39d in