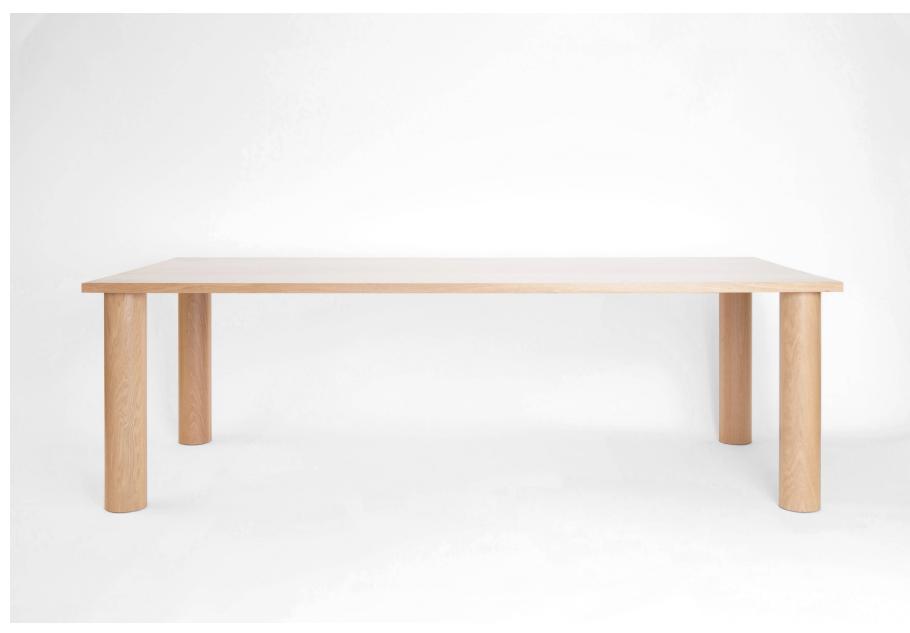

**DIMENSIONS** 16h | 9w | 7.5d in

WEIGHT 15 lbs

PRICE USD 2.500

CUSTOMIZATION available

NAME una table

MATERIALS solid wood

DIMENSIONS 29h | 90w | 40d in

WEIGHT 95 lbs