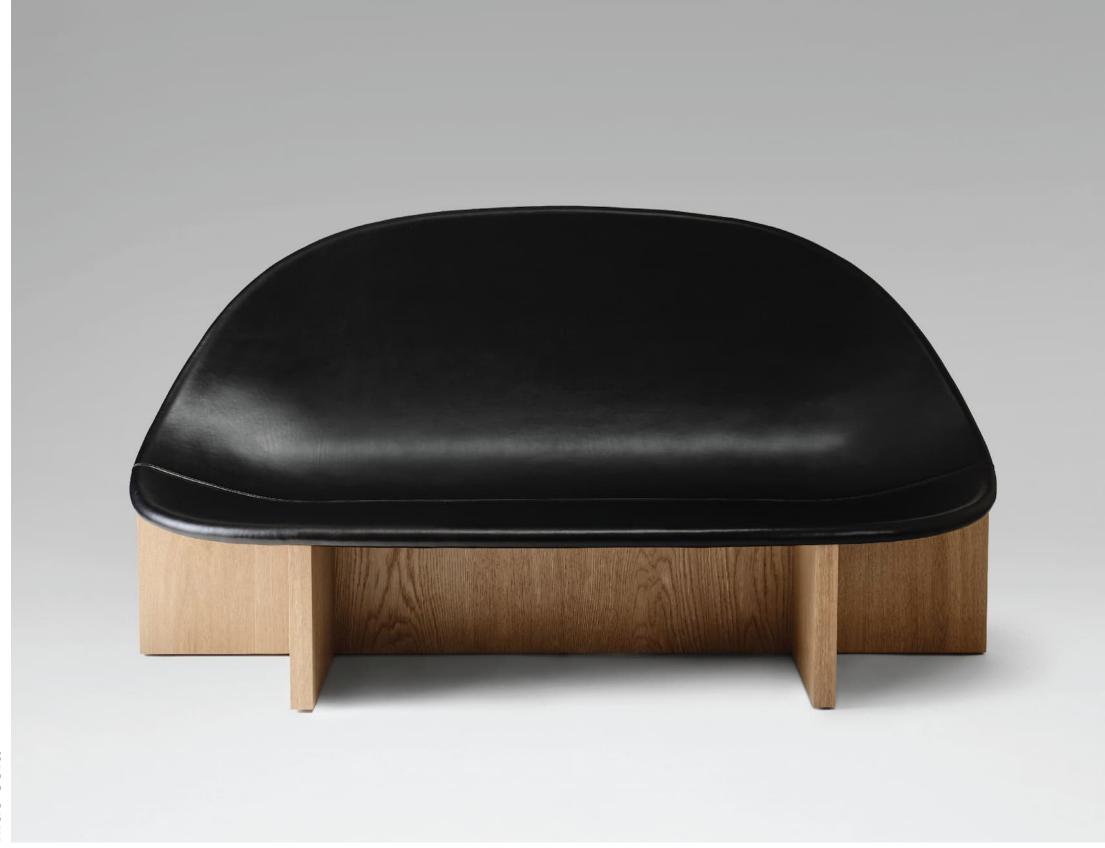

totem console

H 17 in D 13 in

totem side table

H 31.5 in W 31.5 in D 30 in

nido chair

nido sofa

H 14 in

D 51 in

**DIMENSIONS** 23.25h | 24w | 22d in

WEIGHT 41 lbs

PRICE USD 5.800

CUSTOMIZATION available

NAME nido sofa

MATERIALS solid wood | fabric or leather | foam

**DIMENSIONS** 34.5h | 68w | 33.5d in

WEIGHT 105 lbs