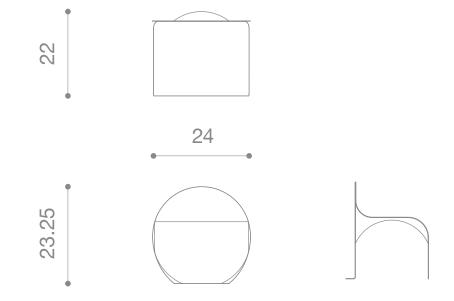

H 23.25 in
W 24 in
D 22 in

arc desk

NAME linea sofa

MATERIALS wood | fabric | foam

DIMENSIONS 31.5h | 108w | 44d in

WEIGHT 315 lbs

PRICE USD 19.000 COM

CUSTOMIZATION available

NAME nido chair

MATERIALS solid wood | leather| foam

DIMENSIONS 31.5h | 30w | 31.5d in

WEIGHT 49 lbs

PRICE USD 7.200 | 6.900 COM/ COL

CUSTOMIZATION available

NAME o stool

MATERIALS steel

**DIMENSIONS** 23.25h | 24w | 22d in

WEIGHT 41 lbs

PRICE USD 5.800

CUSTOMIZATION available

NAME nido sofa

MATERIALS solid wood | fabric or leather | foam

**DIMENSIONS** 34.5h | 68w | 33.5d in

WEIGHT 105 lbs