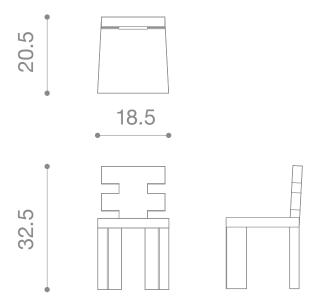

bow floor lamp

H 32.5 in W 18.5 in D 20.5 in

h chai

H 26.5 in W 30 in D 36 in

block chair

Volume 1 is an exploration between functionality and sculpture, product and narrative, in order to create furniture that speaks both to space and to the body.

NAME h chair

MATERIALS wood | fabric | foam

DIMENSIONS 32.5h | 18.5w | 20.5d in

WEIGHT 25 lbs

PRICE USD 2.400 | 2.100 COM

CUSTOMIZATION available

NAME segment stool

MATERIALS metal | suede