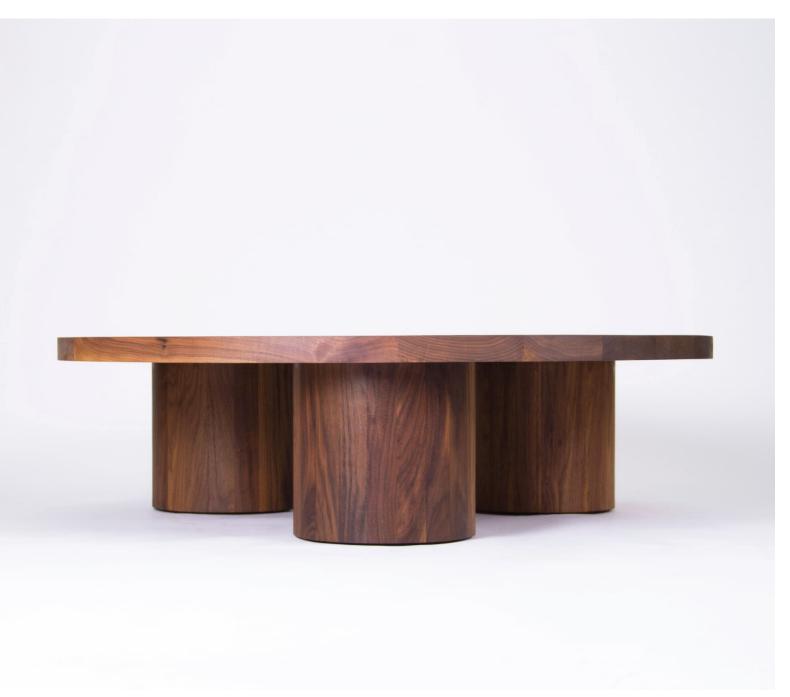

**DIMENSIONS** 16h | 9w | 7.5d in

WEIGHT 15 lbs

PRICE USD 2.500

CUSTOMIZATION available

NAME una table

MATERIALS solid wood

DIMENSIONS 29h | 90w | 40d in

WEIGHT 95 lbs

PRICE USD 12.500

CUSTOMIZATION available

available ( max width 36 in )

CUSTOMIZATION

NAME luz table

MATERIALS solid wood

**DIMENSIONS** 29.5 h | 50 d in or 65 in d

WEIGHT 135 lbs