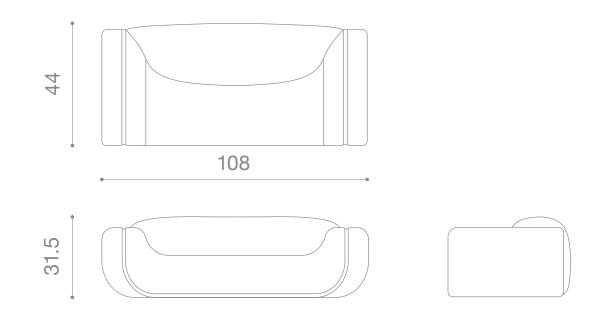

H 31.5 in W 108 in D 44 in

linea sofa

linea chair

H 17.5 in W 17 in D 17 in

aire stool

H 16 in W 40 in

D 40 in

split table

H 23.25 in
W 24 in
D 22 in

arc desk

NAME linea sofa

MATERIALS wood | fabric | foam

DIMENSIONS 31.5h | 108w | 44d in

WEIGHT 315 lbs

PRICE USD 19.000 COM

CUSTOMIZATION available