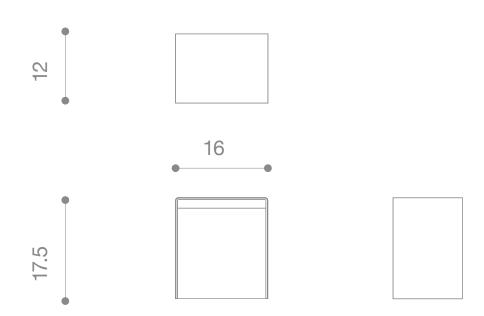

NAME h chair

MATERIALS wood | fabric | foam

DIMENSIONS 32.5h | 18.5w | 20.5d in

WEIGHT 25 lbs

PRICE USD 2.400 | 2.100 COM

CUSTOMIZATION available

NAME segment stool

MATERIALS metal | suede

DIMENSIONS 17.5h | 16w | 12d in

WEIGHT 12 lbs

PRICE USD 2.100 COL

MODIFICATIONS available

NAME block chair

MATERIALS wood | fabric | foam

DIMENSIONS 26.5h | 30w | 36d in

WEIGHT 90 lbs