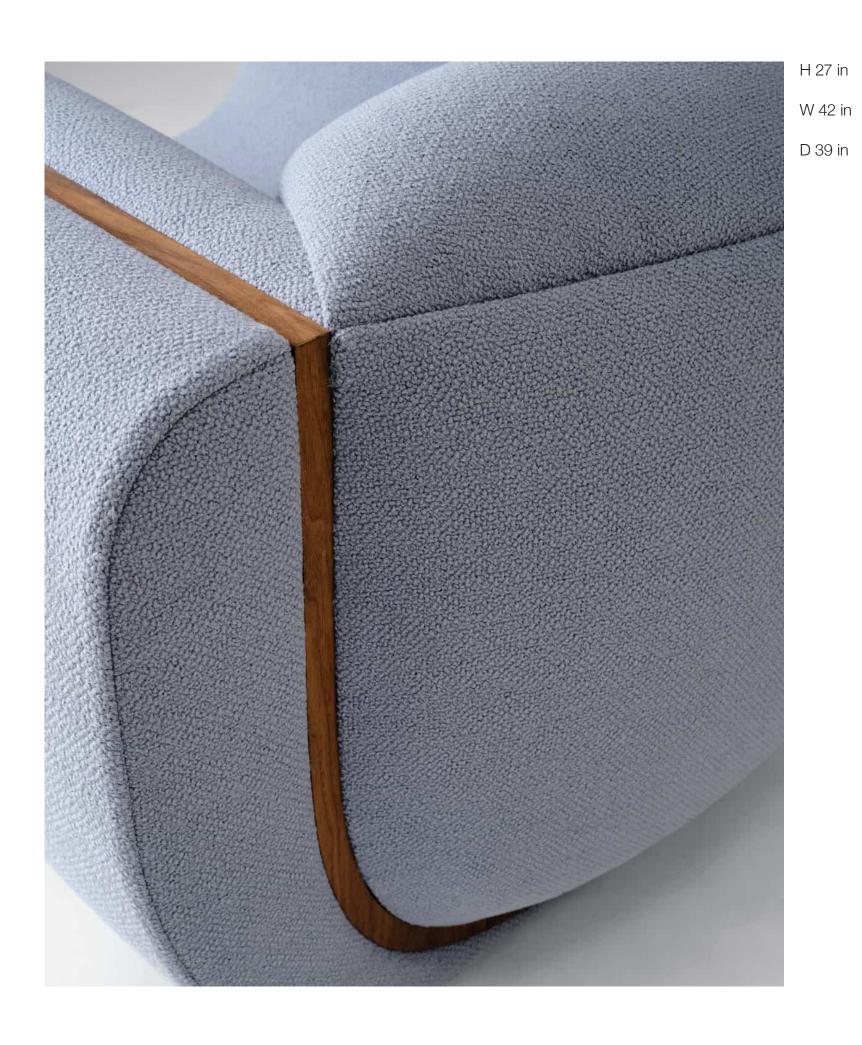

NAME bow pendant

MATERIALS steel | opal frosted glass

DIMENSIONS 84h | 44.5w in

WEIGHT 15 lbs
PRICE USD 6.500

CUSTOMIZATION available for drop height

NAME linea armchair

MATERIALS wood | fabric | foam

DIMENSIONS 27h | 42w | 39d in