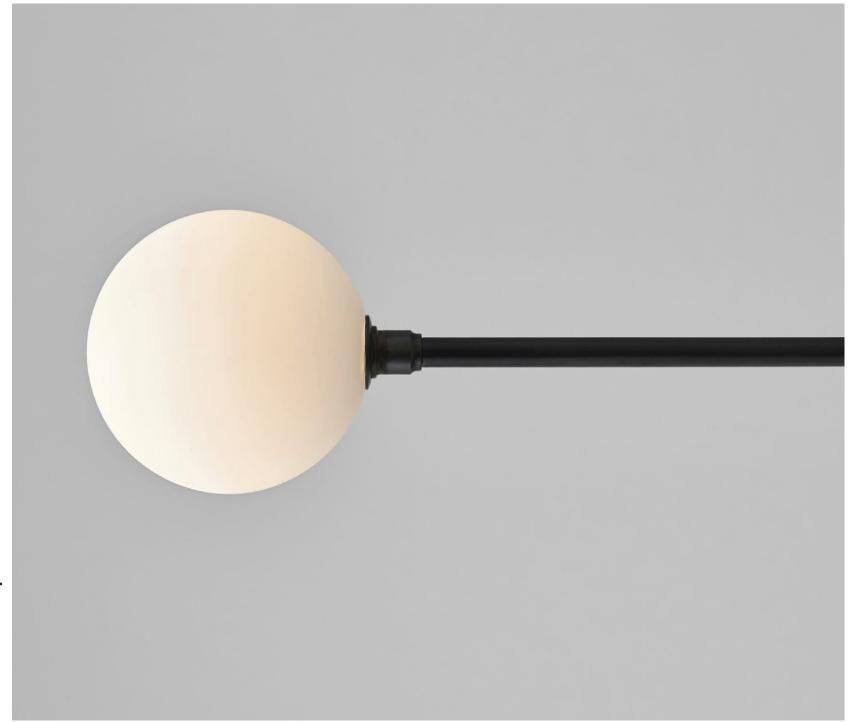

NAME bow pendant

MATERIALS steel | opal frosted glass

DIMENSIONS 84h | 44.5w in

WEIGHT 15 lbs
PRICE USD 6.500

CUSTOMIZATION available for drop height

NAME linea armchair

MATERIALS wood | fabric | foam

DIMENSIONS 27h | 42w | 39d in