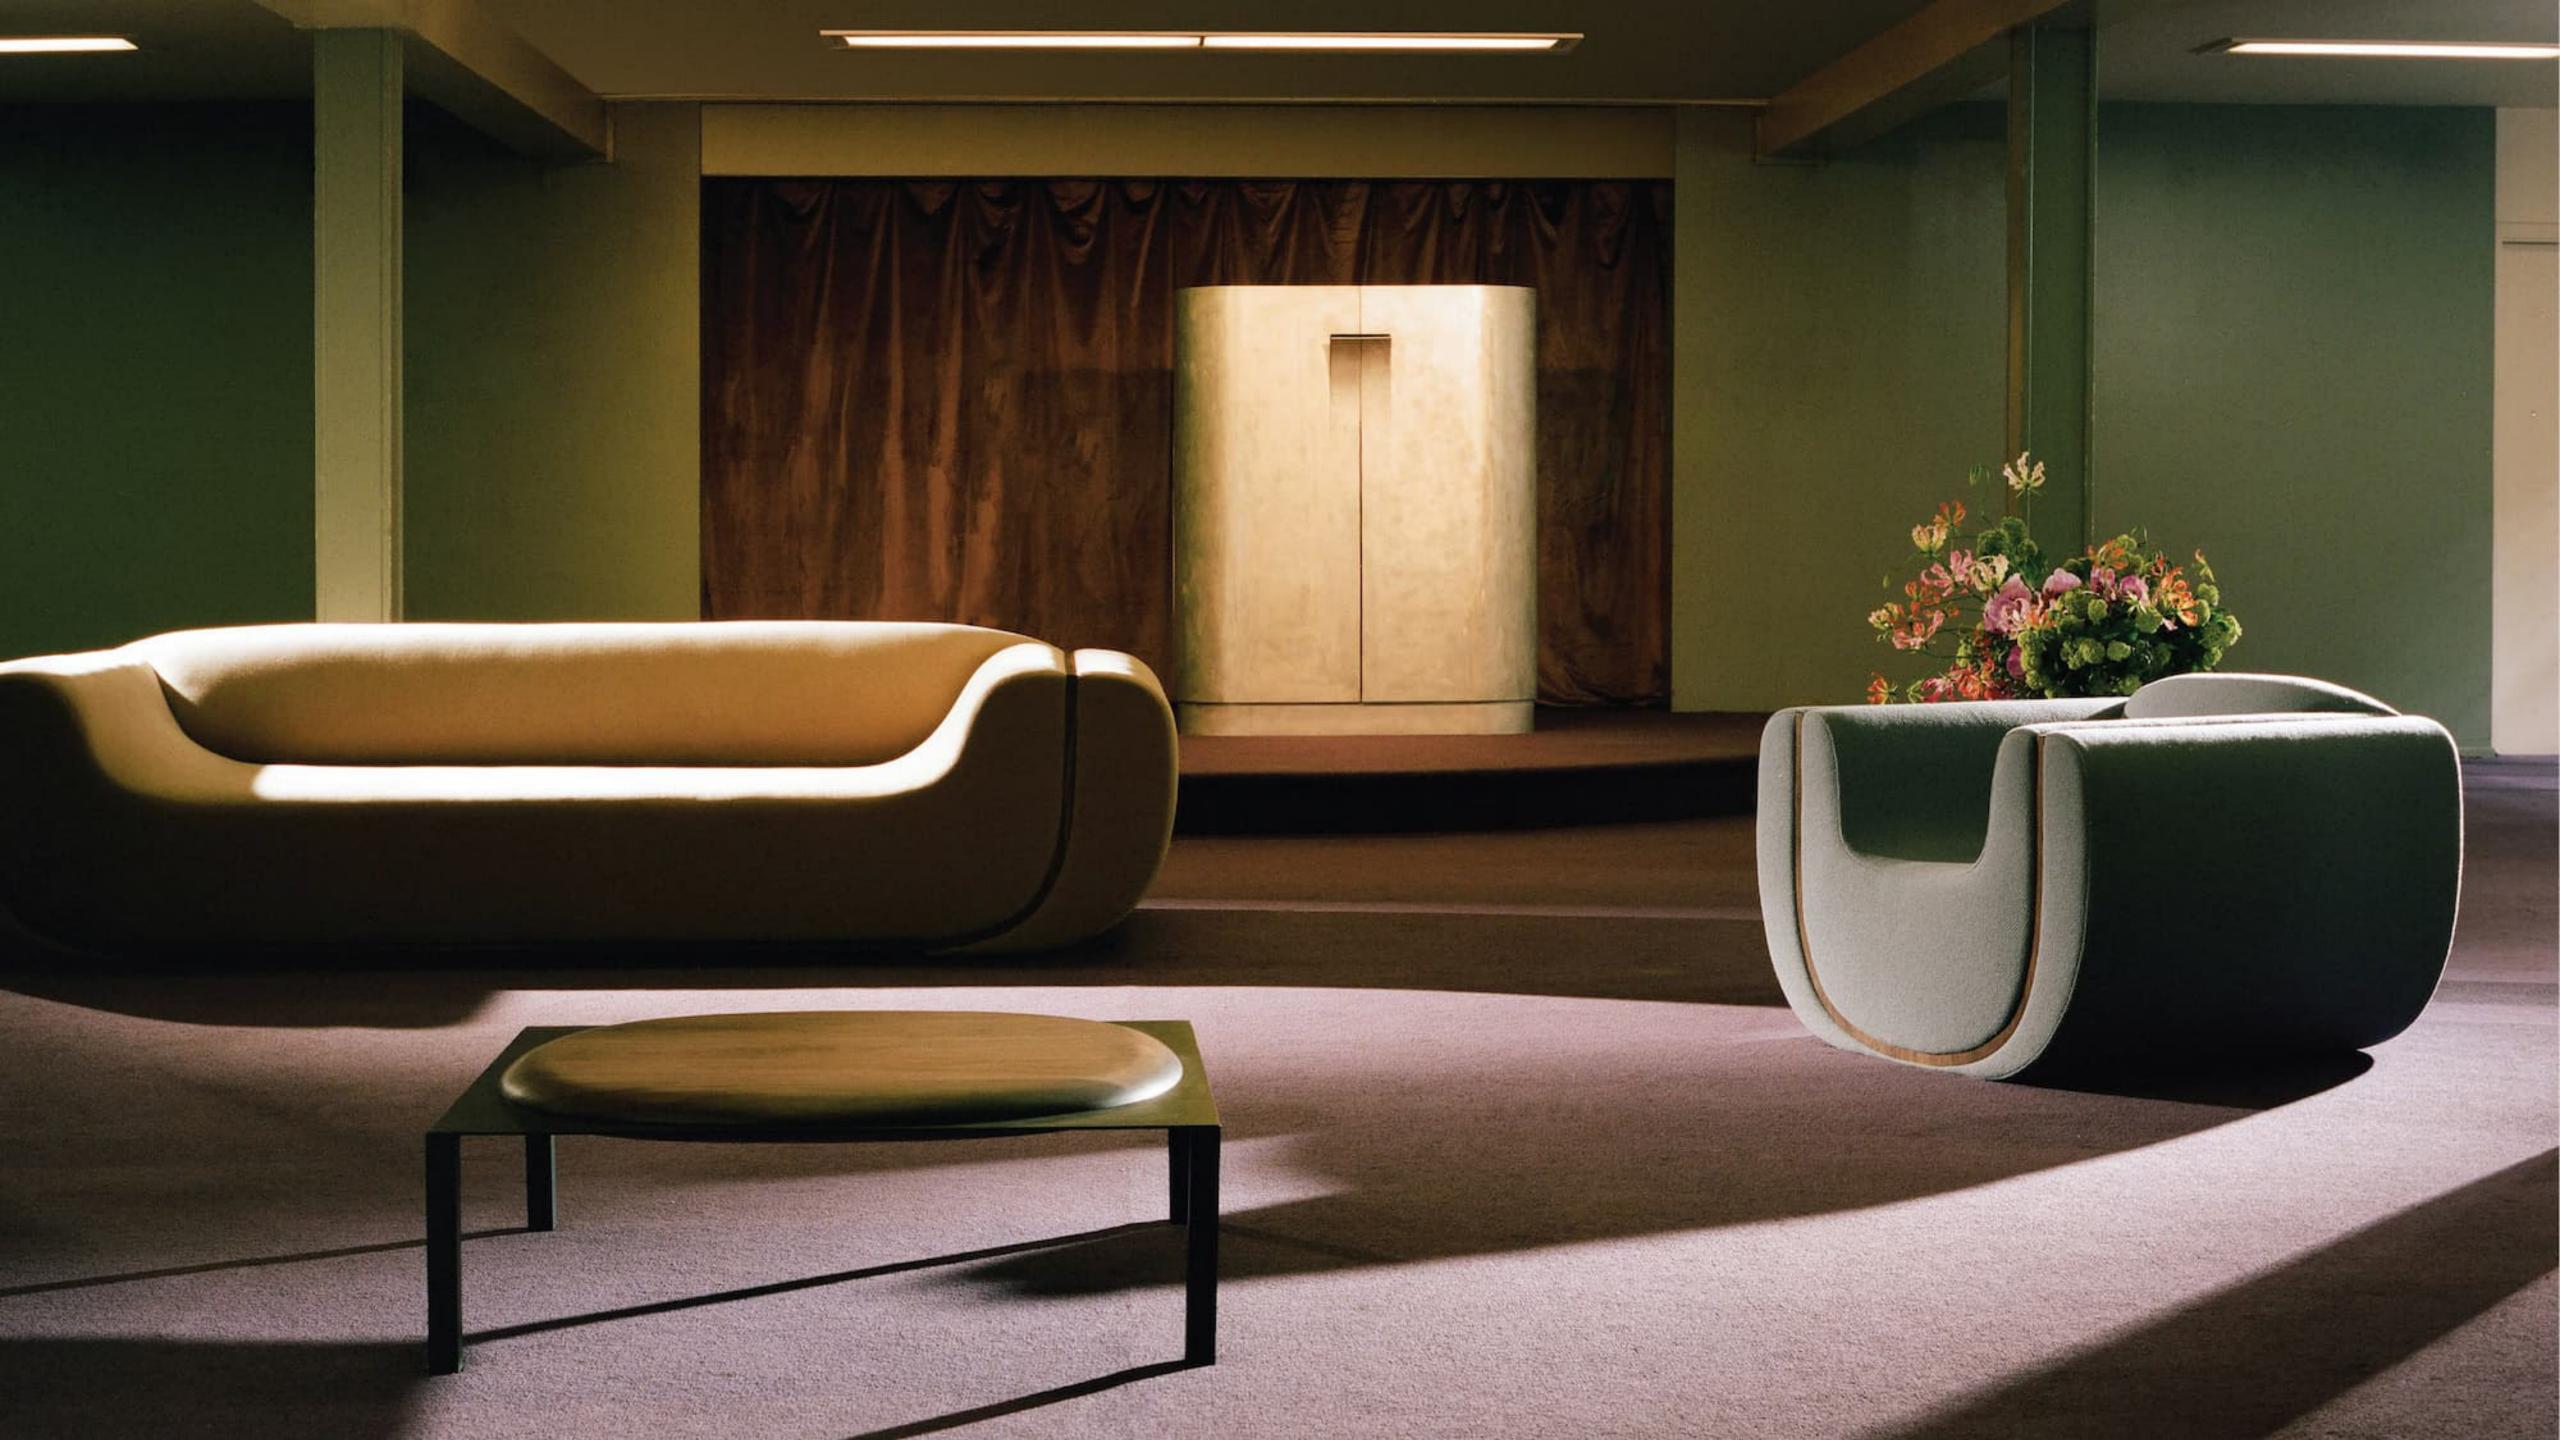

| overview   | 0 - 5   |
|------------|---------|
| hilo       | 6 - 14  |
| connection | 15 - 20 |
| vol. 1     | 24 - 34 |
| segment    | 35 - 4  |
| flow       | 41 - 44 |

Hilo is a family of pieces that communicate with each other, composed of a Sofa, armchair, coffee table, and cabinet. Hilo intends to show the unity of two or more elements together. The line work explores the interdependency of various elements — a balance of Intermission and continuity that aims to create tension between shapes and materials, using a void space to freely let the mind connect the pieces.

H 31.5 in W 108 in D 44 in

linea sofa

linea chair

H 17.5 in W 17 in D 17 in

aire stool

H 16 in W 40 in

D 40 in

split table