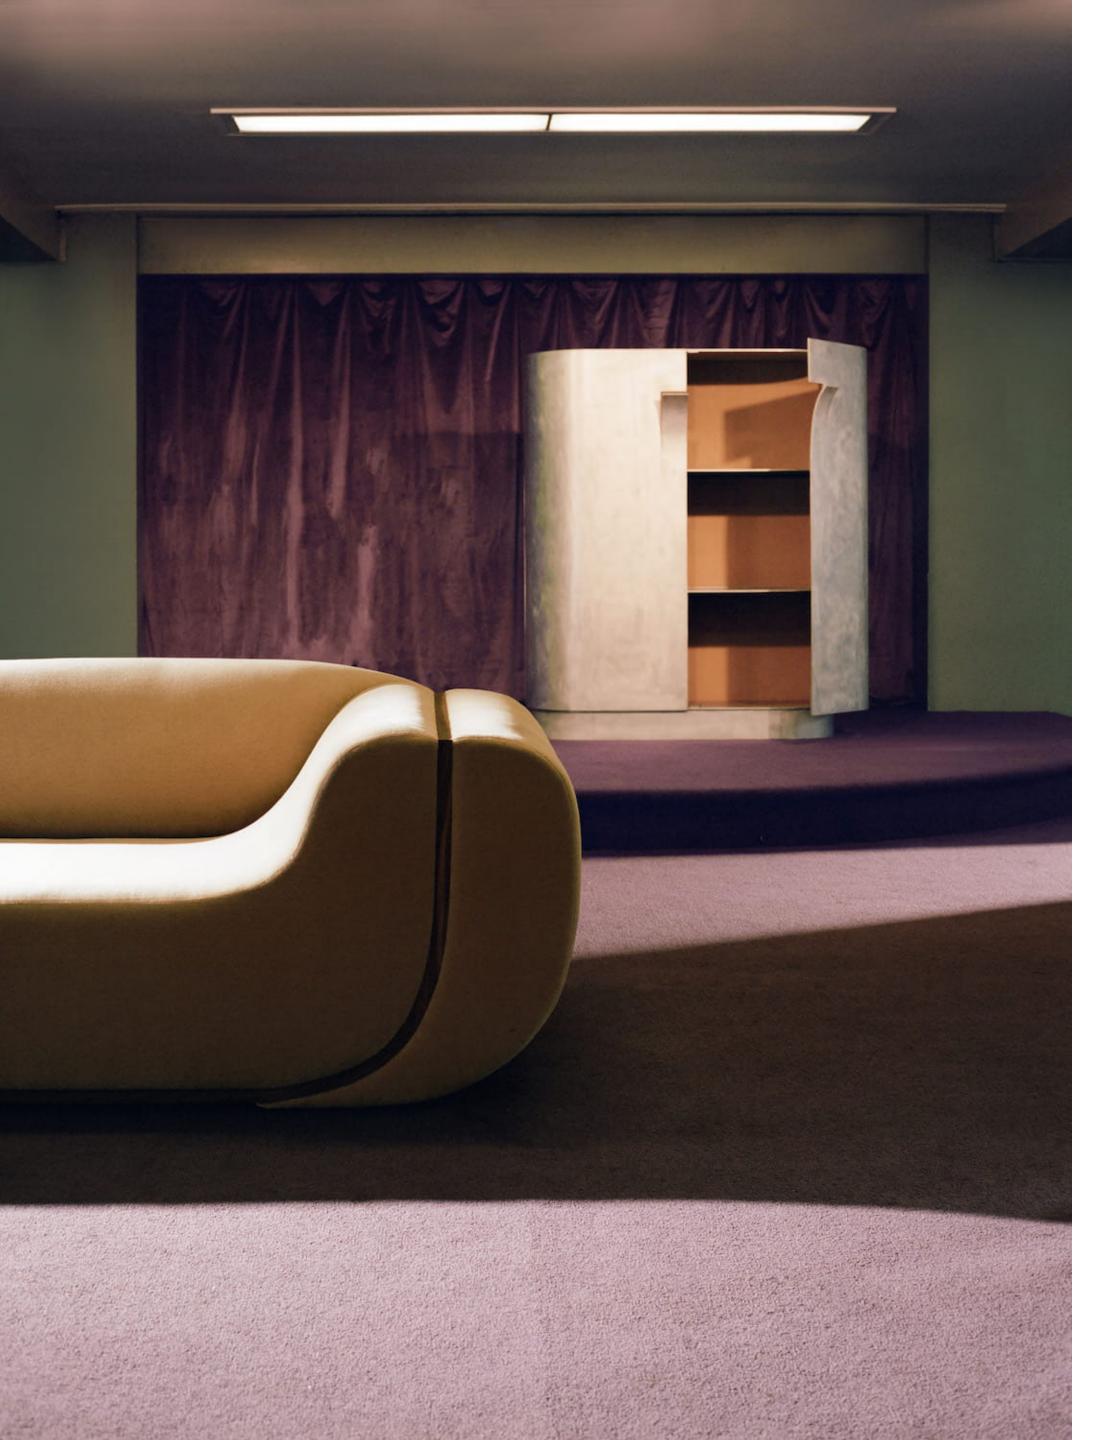

| overview   | 0 - 5   |
|------------|---------|
| hilo       | 6 - 14  |
| connection | 15 - 20 |
| vol. 1     | 24 - 34 |
| segment    | 35 - 4  |
| flow       | 41 - 44 |

Hilo is a family of pieces that communicate with each other, composed of a Sofa, armchair, coffee table, and cabinet. Hilo intends to show the unity of two or more elements together. The line work explores the interdependency of various elements — a balance of Intermission and continuity that aims to create tension between shapes and materials, using a void space to freely let the mind connect the pieces.

H 31.5 in W 108 in D 44 in

linea sofa

linea chair

H 17.5 in W 17 in D 17 in

aire stool

H 16 in W 40 in

D 40 in

split table

H 23.25 in
W 24 in
D 22 in

arc desk

NAME linea sofa

MATERIALS wood | fabric | foam

DIMENSIONS 31.5h | 108w | 44d in

WEIGHT 315 lbs

PRICE USD 19.000 COM

CUSTOMIZATION available