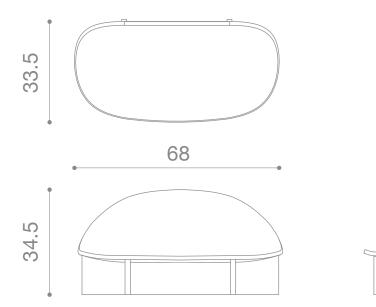

**DIMENSIONS** 23.25h | 24w | 22d in

WEIGHT 41 lbs

PRICE USD 5.800

CUSTOMIZATION available

NAME nido sofa

MATERIALS solid wood | fabric or leather | foam

**DIMENSIONS** 34.5h | 68w | 33.5d in

WEIGHT 105 lbs