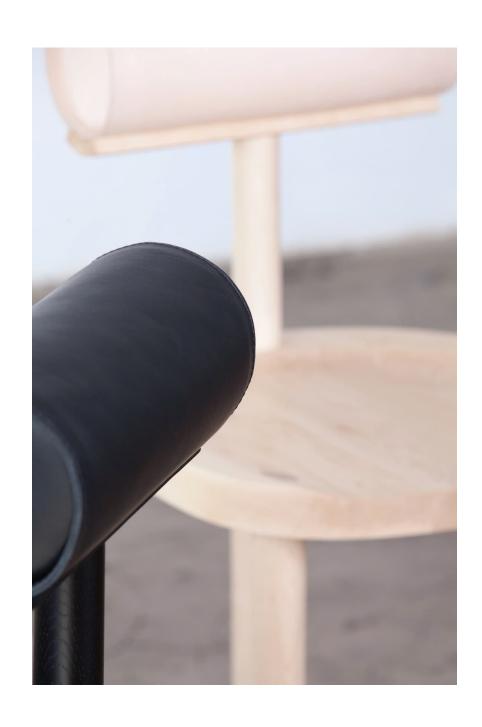

NAME nido chair

MATERIALS solid wood | leather| foam

DIMENSIONS 31.5h | 30w | 31.5d in

WEIGHT 49 lbs

PRICE USD 7.200 | 6.900 COM/ COL

CUSTOMIZATION available

NAME o stool

MATERIALS steel