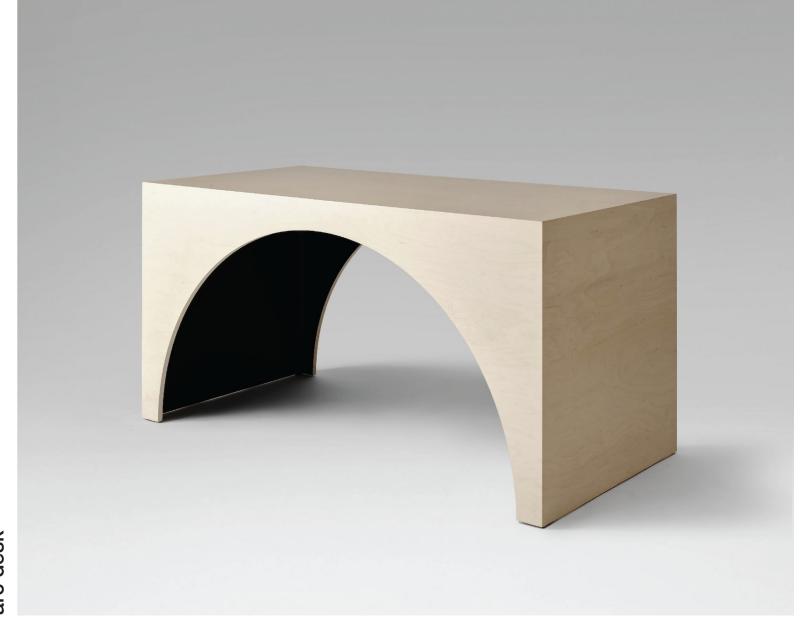

H 23.25 in
W 24 in
D 22 in

arc desk

NAME linea sofa

MATERIALS wood | fabric | foam

DIMENSIONS 31.5h | 108w | 44d in

WEIGHT 315 lbs

PRICE USD 19.000 COM

CUSTOMIZATION available