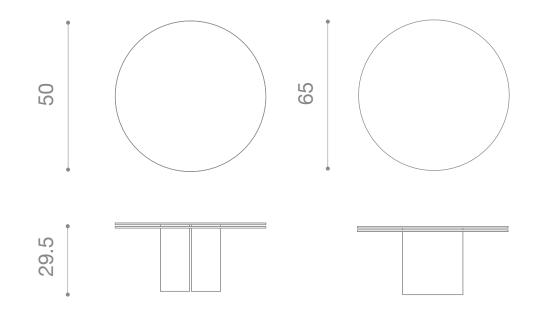

PRICE USD 12.500

CUSTOMIZATION available

available ( max width 36 in )

CUSTOMIZATION

NAME luz table

MATERIALS solid wood

**DIMENSIONS** 29.5 h | 50 d in or 65 in d

WEIGHT 135 lbs

PRICE USD 9.950

CUSTOMIZATION available