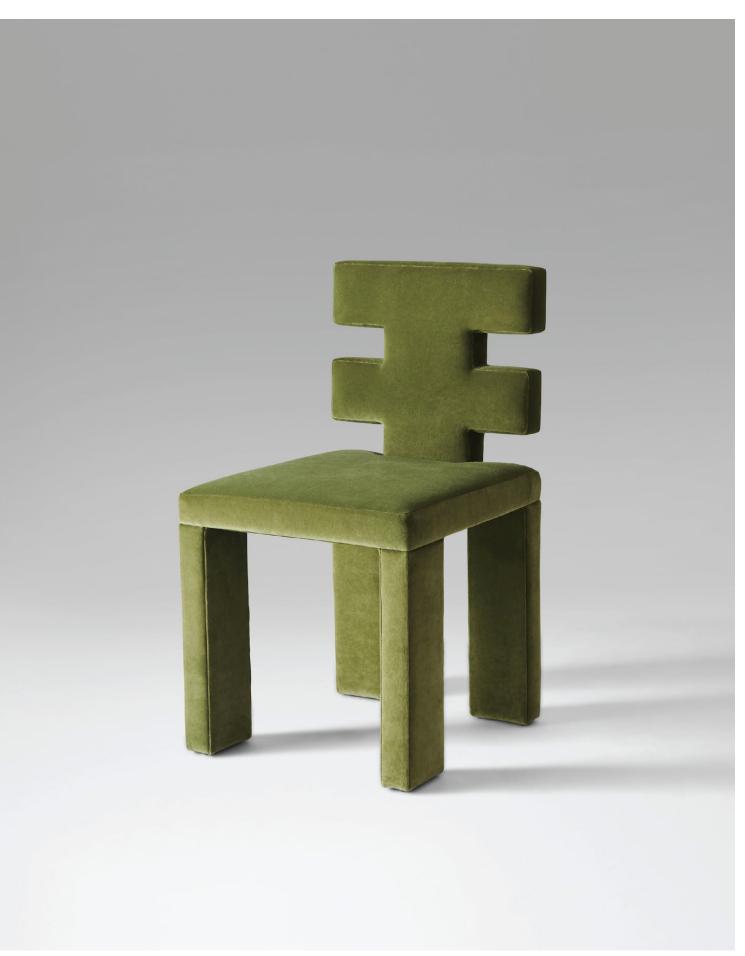

WEIGHT 156 lbs

PRICE USD 8.800 COM

CUSTOMIZATION available

NAME una chair

MATERIALS leather | wood

DIMENSIONS 31.5h | 18w | 19.5d in

WEIGHT 33 lbs

PRICE USD 2.700