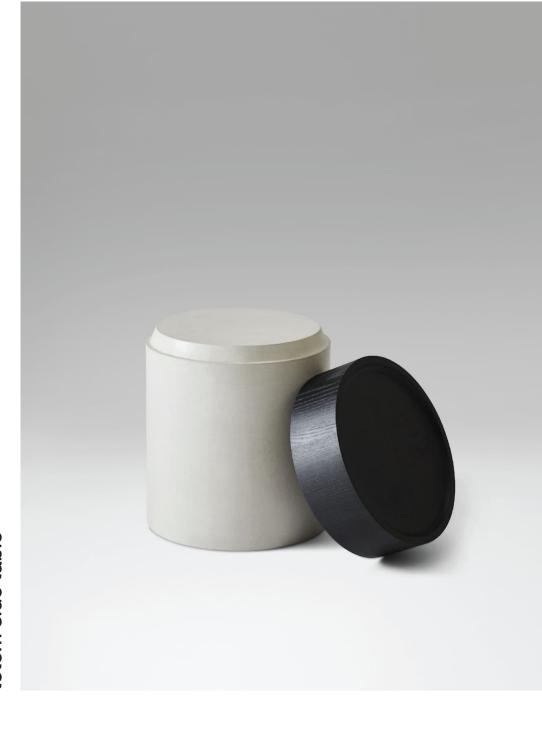

totem console

H 17 in D 13 in

totem side table

H 31.5 in W 31.5 in D 30 in

nido chair

nido sofa

H 14 in

D 51 in

NAME totem side table

MATERIALS wood | concrete

DIMENSIONS 17h | 13d in

WEIGHT 41 lbs

PRICE USD 2.500

CUSTOMIZATION available for wood only

NAME luna lamp

MATERIALS opal glass | aluminum