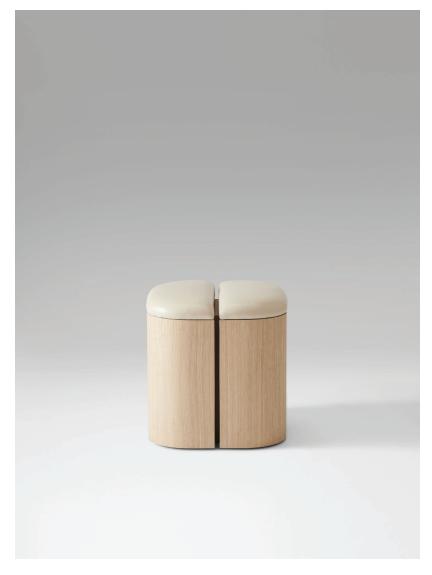

## AIRE STOOL

The Aire stool explores the interplay between intermission and continuity. Using empty space to prompt imaginative connections between forms. The handcrafted wood base provides sturdy support of the subtle curved, upholstered seating.

## PRODUCT SPECIFICATIONS

MATERIALS Veneered wood | upholstered seat in leather

pierre frey bouclé fabric.

Black stained ash | oiled walnut | white oak.

Also available in COM or COL.

DIMENSIONS 17 W 17 D 19 H IN

Black Stained Ash

Walnut

Oiled Walnut

White Oak

Nude Leather

Black Leather