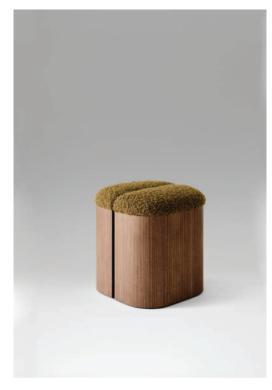

## AIRE STOOL

The Aire stool explores the interplay between intermission and continuity. Using empty space to prompt imaginative connections between forms. The handcrafted wood base provides sturdy support of the subtle curved, upholstered seating.

## PRODUCT SPECIFICATIONS

MATERIALS Veneered wood | upholstered seat in leather

pierre frey bouclé fabric.

Black stained ash | oiled walnut | white oak.

Also available in COM or COL.

DIMENSIONS 17 W 17 D 19 H IN