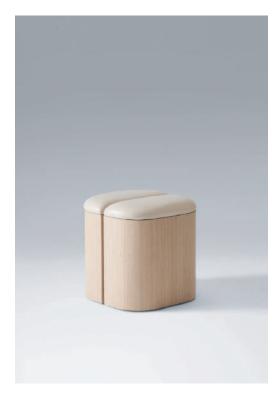

## AIRE STOOL

The Aire stool explores the interplay between intermission and continuity. Using empty space to prompt imaginative connections between forms. The handcrafted wood base provides sturdy support of the subtle curved, upholstered seating.

## PRODUCT SPECIFICATIONS

MATERIALS Veneered wood | upholstered seat in leather

pierre frey bouclé fabric.

Black stained ash | oiled walnut | white oak.

Also available in COM or COL.

DIMENSIONS 17 W 17 D 19 H IN

Black Stained Ash

Walnut

Oiled Walnut

White Oak

Nude Leather

Black Leather