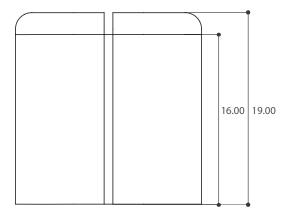

## PRODUCT SPECIFICATIONS

MATERIALS Veneered wood | upholstered seat in leather

pierre frey bouclé fabric.

Black stained ash | oiled walnut | white oak.

Also available in COM or COL.

DIMENSIONS 17 W 17 D 19 H IN

43 W 43 D 48.26 H CM

WEIGHT 40 lbs | 18 kg

FABRIC REQUIREMENTS 0.5 yards

Swatch required for approval

SHIPPING Worldwide shipping.

Quotes upon request.