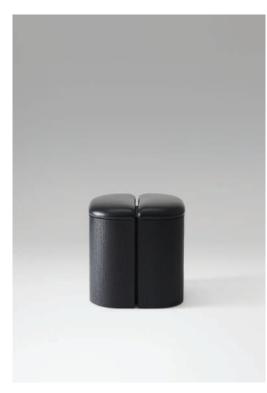

## AIRE STOOL

The Aire stool explores the interplay between intermission and continuity. Using empty space to prompt imaginative connections between forms. The handcrafted wood base provides sturdy support of the subtle curved, upholstered seating.

## PRODUCT SPECIFICATIONS

MATERIALS Veneered wood | upholstered seat in leather

pierre frey bouclé fabric.

Black stained ash | oiled walnut | white oak.

Also available in COM or COL.

DIMENSIONS 17 W 17 D 19 H IN

Black Stained Ash

Walnut

Oiled Walnut

White Oak

Nude Leather

Black Leather