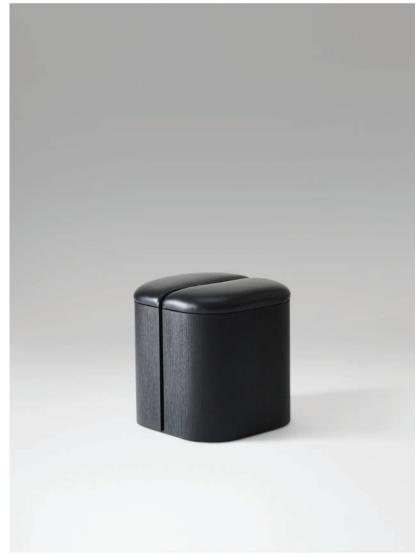

## AIRE STOOL

The Aire stool explores the interplay between intermission and continuity. Using empty space to prompt imaginative connections between forms. The handcrafted wood base provides sturdy support of the subtle curved, upholstered seating.

## PRODUCT SPECIFICATIONS

MATERIALS Veneered wood | upholstered seat in leather

pierre frey bouclé fabric.

Black stained ash | oiled walnut | white oak.

Also available in COM or COL.

DIMENSIONS 17 W 17 D 19 H IN

Black Stained Ash

Walnut

Oiled Walnut

White Oak

Nude Leather

Black Leather