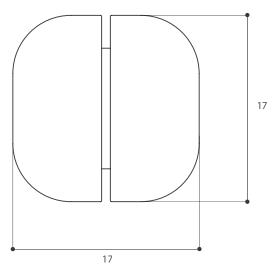

## PRODUCT SPECIFICATIONS

MATERIALS Veneered wood | upholstered seat in leather

pierre frey bouclé fabric.

Black stained ash | oiled walnut | white oak.

Also available in COM or COL.

DIMENSIONS 17 W 17 D 19 H IN

43 W 43 D 48.26 H CM

WEIGHT 40 lbs | 18 kg

FABRIC REQUIREMENTS 0.5 yards

Swatch required for approval

SHIPPING Worldwide shipping.

Quotes upon request.