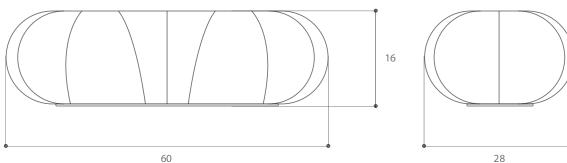

## PRODUCT SPECIFICATIONS

| MATERIALS           | Cnc foam and fabric upholstered               |
|---------------------|-----------------------------------------------|
| DIMENSIONS          | 28D 60L 16H IN<br>71.12 D 152.40 L 40.64 H CM |
| WEIGHT              | 80 lbs   36 kg                                |
| FABRIC REQUIREMENTS | 8 yards<br>swatch required for approval       |
| SHIPPING            | Worldwide shipping.<br>Quotes upon request.   |