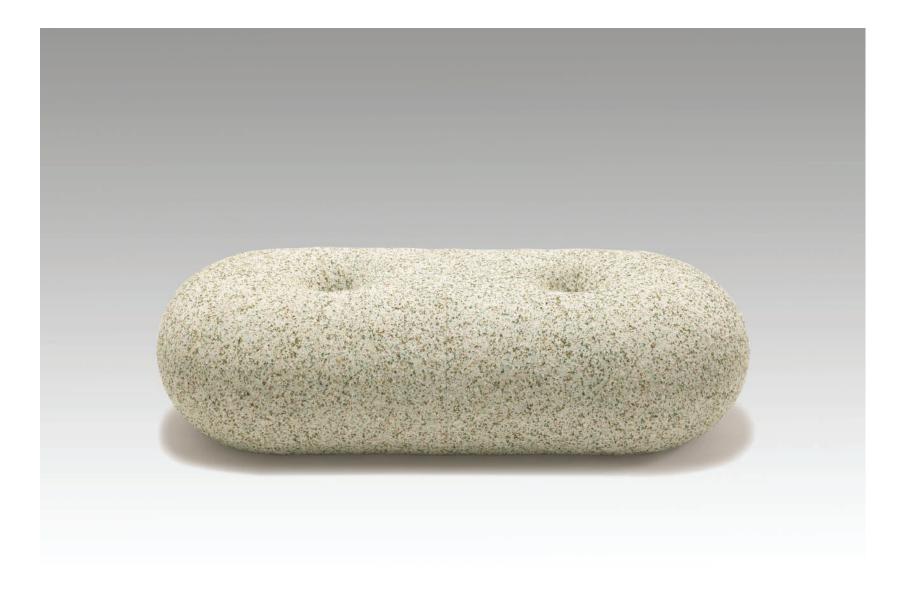

#### HOLE BENCH

A playful exaggeration of the circle is rendered in a cartoon like bench, overstuffed and pushed to the limits, while simultaneously exploring the depths that can be created while circular forms flow inward and fall into themselves. Smooth white upholstery suggests the liquid flow of air in constant movement

## PRODUCT SPECIFICATIONS

| MATERIALS           | Cnc foam and fabric upholstered               |
|---------------------|-----------------------------------------------|
| DIMENSIONS          | 28D 60L 16H IN<br>71.12 D 152.40 L 40.64 H CM |
| WEIGHT              | 80 lbs   36 kg                                |
| FABRIC REQUIREMENTS | 8 yards<br>swatch required for approval       |
| SHIPPING            | Worldwide shipping.<br>Quotes upon request.   |