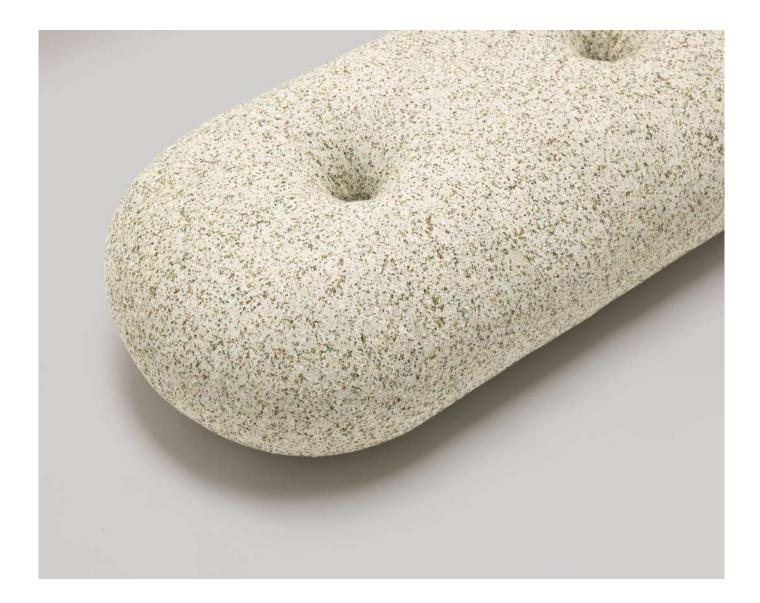

#### HOLE BENCH

A playful exaggeration of the circle is rendered in a cartoon like bench, overstuffed and pushed to the limits, while simultaneously exploring the depths that can be created while circular forms flow inward and fall into themselves. Smooth white upholstery suggests the liquid flow of air in constant movement