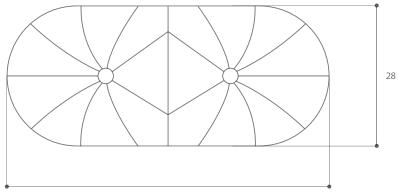

## PRODUCT SPECIFICATIONS

| MATERIALS           | Cnc foam and fabric upholstered               |
|---------------------|-----------------------------------------------|
| DIMENSIONS          | 28D 60L 16H IN<br>71.12 D 152.40 L 40.64 H CM |
| WEIGHT              | 80 lbs   36 kg                                |
| FABRIC REQUIREMENTS | 8 yards<br>swatch required for approval       |
| SHIPPING            | Worldwide shipping.<br>Quotes upon request.   |