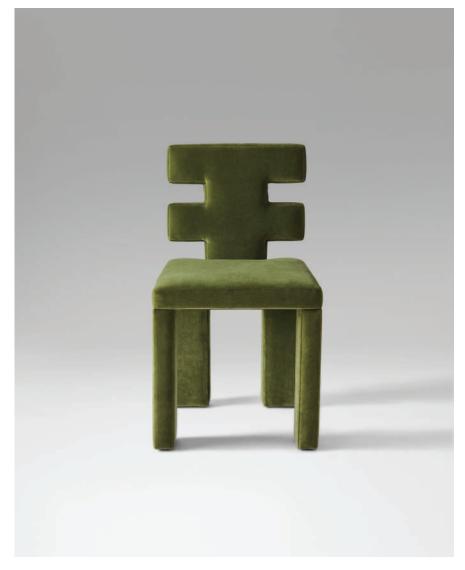

## **H CHAIR**

The H Chair is a testament to the simplicity of geometry, embodying a seamless interplay of lines and materiality. Upholstered entirely in mohair, the angular frame accentuates its precise form.

# **PRODUCT SPECIFICATIONS**

MATERIALS Solid wood frame | traditional webbing | foam

padding | upholstered in a selection of

Maharam mohair

Also available in COM or COL.

DIMENSIONS 18.5 W 19 D 31.5 H IN

47 W 48.25 D 80 H CM