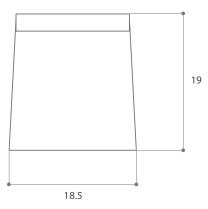

# **PRODUCT SPECIFICATIONS**

MATERIALS Solid wood frame | traditional webbing | foam

padding | upholstered in a selection of

Maharam mohair

Also available in COM or COL.

DIMENSIONS 18.5 W 19 D 31.5 H IN

47 W 48.25 D 80 H CM