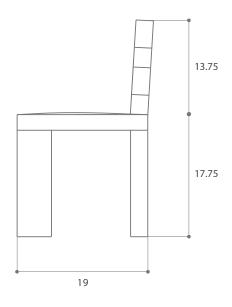

# **PRODUCT SPECIFICATIONS**

MATERIALS Solid wood frame | traditional webbing | foam

padding | upholstered in a selection of

Maharam mohair

Also available in COM or COL.

DIMENSIONS 18.5 W 19 D 31.5 H IN

47 W 48.25 D 80 H CM