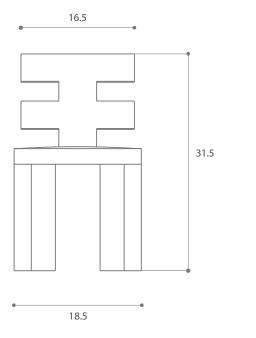

# **PRODUCT SPECIFICATIONS**

MATERIALS Solid wood frame | traditional webbing | foam

padding | upholstered in a selection of

Maharam mohair

Also available in COM or COL.

DIMENSIONS 18.5 W 19 D 31.5 H IN

47 W 48.25 D 80 H CM