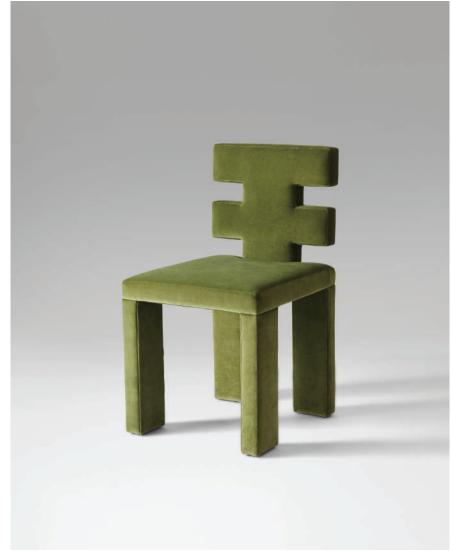

## **H CHAIR**

The H Chair is a testament to the simplicity of geometry, embodying a seamless interplay of lines and materiality. Upholstered entirely in mohair, the angular frame accentuates its precise form.

# **PRODUCT SPECIFICATIONS**

MATERIALS Solid wood frame | traditional webbing | foam

padding | upholstered in a selection of

Maharam mohair

Also available in COM or COL.

DIMENSIONS 18.5 W 19 D 31.5 H IN

47 W 48.25 D 80 H CM