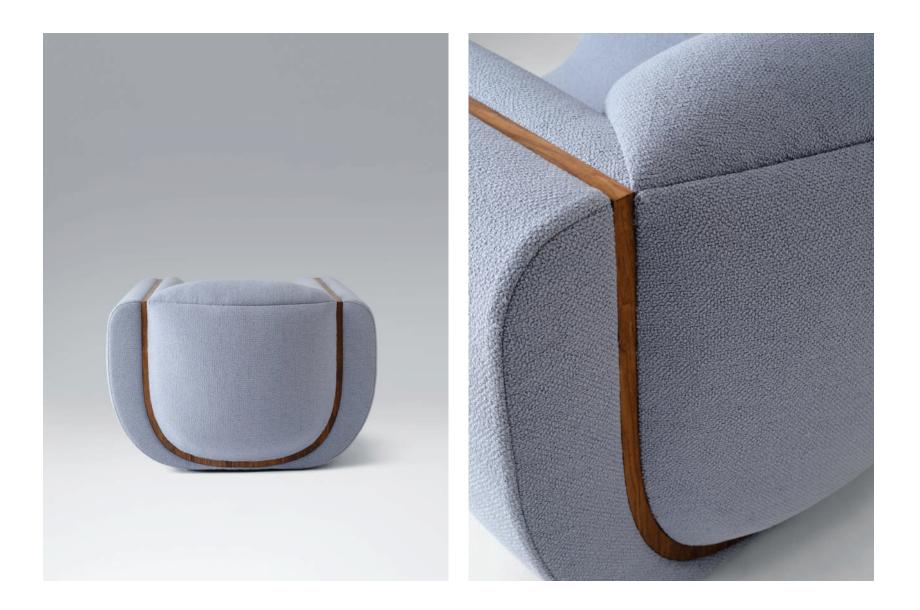

# LINEA ARMCHAIR

The Linea Armchair is characterized by its thin, yet solid wood, contrasting with the gentle flow of the upholstered curves. Carrying the studio's design philosophy of playing with tension as a sculptural component.

## PRODUCT SPECIFICATIONS

| MATERIALS           | Solid wood frame   traditional webbing   foam walnut inlay details   upholstered only in COM. |
|---------------------|-----------------------------------------------------------------------------------------------|
| DIMENSIONS          | 42 W 39 D 27 H IN<br>106.75 W 116.25 D 68.50 H CM                                             |
| WEIGHT              | 200 lbs   90 kg                                                                               |
| FABRIC REQUIREMENTS | 8 yards<br>swatch required for approval                                                       |
| SHIPPING            | Worldwide shipping.                                                                           |