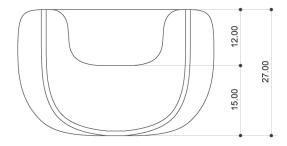

## PRODUCT SPECIFICATIONS

| MATERIALS           | Solid wood frame   traditional webbing   foam walnut inlay details   upholstered only in COM. |
|---------------------|-----------------------------------------------------------------------------------------------|
| DIMENSIONS          | 42 W 39 D 27 H IN<br>106.75 W 116.25 D 68.50 H CM                                             |
| WEIGHT              | 200 lbs   90 kg                                                                               |
| FABRIC REQUIREMENTS | 8 yards<br>swatch required for approval                                                       |
| SHIPPING            | Worldwide shipping.                                                                           |