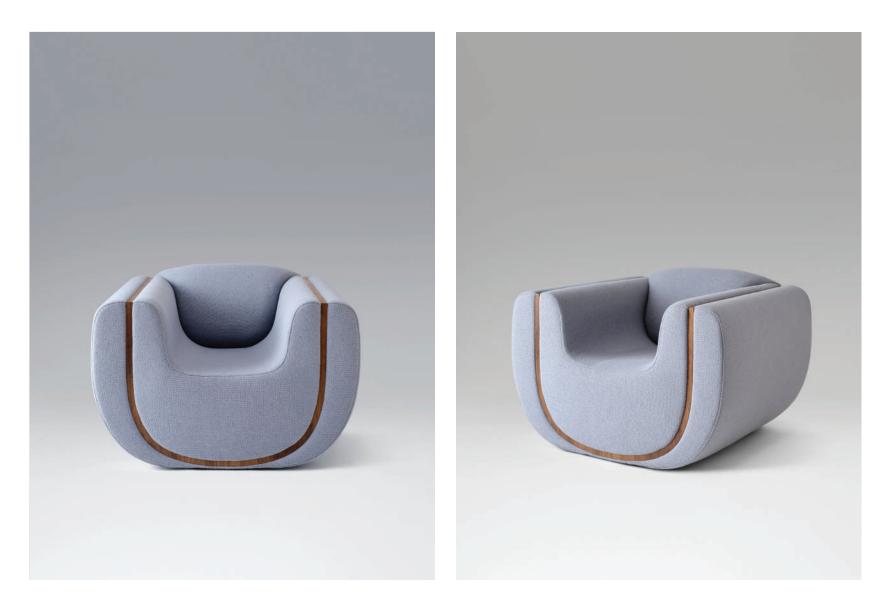

# LINEA ARMCHAIR

The Linea Armchair is characterized by its thin, yet solid wood, contrasting with the gentle flow of the upholstered curves. Carrying the studio's design philosophy of playing with tension as a sculptural component.

## PRODUCT SPECIFICATIONS

| MATERIALS           | Solid wood frame   traditional webbing   foam walnut inlay details   upholstered only in COM. |
|---------------------|-----------------------------------------------------------------------------------------------|
| DIMENSIONS          | 42 W 39 D 27 H IN<br>106.75 W 116.25 D 68.50 H CM                                             |
| WEIGHT              | 200 lbs   90 kg                                                                               |
| FABRIC REQUIREMENTS | 8 yards<br>swatch required for approval                                                       |
| SHIPPING            | Worldwide shipping.                                                                           |