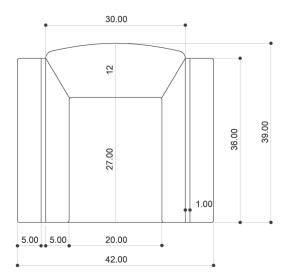

# LINEA ARMCHAIR

The Linea Armchair is characterized by its thin, yet solid wood, contrasting with the gentle flow of the upholstered curves. Carrying the studio's design philosophy of playing with tension as a sculptural component.

## PRODUCT SPECIFICATIONS

| MATERIALS           | Solid wood frame   traditional webbing   foam walnut inlay details   upholstered only in COM. |
|---------------------|-----------------------------------------------------------------------------------------------|
| DIMENSIONS          | 42 W 39 D 27 H IN<br>106.75 W 116.25 D 68.50 H CM                                             |
| WEIGHT              | 200 lbs   90 kg                                                                               |
| FABRIC REQUIREMENTS | 8 yards<br>swatch required for approval                                                       |
| SHIPPING            | Worldwide shipping.                                                                           |