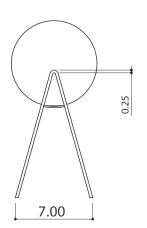

### **LUNA LAMP**

Table lamp in metal and hand blown glass.

### PRODUCT SPECIFICATIONS

MATERIALS Steel | brass | hand blown glass

DIMENSIONS 9 W 7 D 16 H IN

22.86 D 17 W 40.50 H CM

WEIGHT 50 lbs | 22.67kg

SHIPPING Worldwide white glove shipping.

Quotes upon request.

PREPACKED DIMENSIONS 12 W, 12 D, 12 H IN

30.50 D, 30.50 W, 30.50 H CM