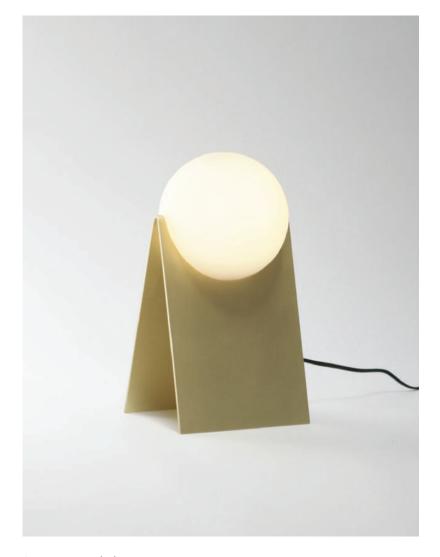

Brass - Frosted glass

Blackened steel - Frosted glass





### **LUNA LAMP**

Table lamp in metal and hand blown glass.

### PRODUCT SPECIFICATIONS

MATERIALS Steel | brass | hand blown glass

DIMENSIONS 9 W 7 D 16 H IN

22.86 D 17 W 40.50 H CM

WEIGHT 50 lbs | 22.67kg

SHIPPING Worldwide white glove shipping.

Quotes upon request.

PREPACKED DIMENSIONS 12 W, 12 D, 12 H IN

30.50 D, 30.50 W, 30.50 H CM

## LIGHTING SPECIFICATIONS

BULB 2 x G4 1.0W - 12 AC/DC - 100 Lumens - 2700K

VOLTAGE 120V / 240V dimmable 0~10Vdc.

LED LIFESPAN 25.000 hours

## **CLEANING INSTRUCTIONS**

Before cleaning, lighting fixtures must be turned off and unplugged from main electricity. Whilst cleaning please take care and use the gloves provided.

### Powder coated Blackened Steel

Use a dry soft cloth to g