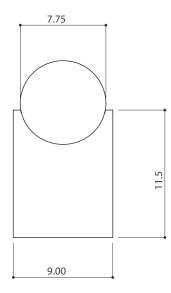

### PRODUCT SPECIFICATIONS

MATERIALS Steel | brass | hand blown glass

DIMENSIONS 9 W 7 D 16 H IN

22.86 D 17 W 40.50 H CM

WEIGHT 50 lbs | 22.67kg

SHIPPING Worldwide white glove shipping.

Quotes upon request.

PREPACKED DIMENSIONS 12 W, 12 D, 12 H IN

30.50 D, 30.50 W, 30.50 H CM