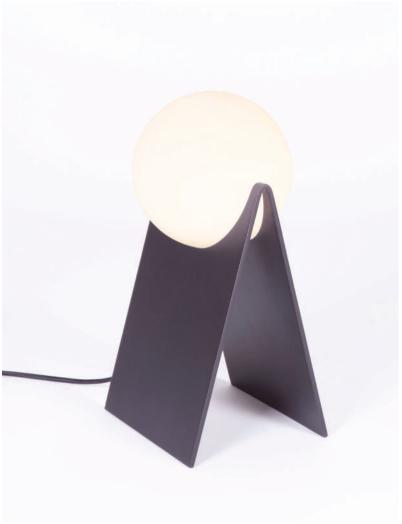

Brass - Frosted glass

Blackened steel - Frosted glass

### Powder coated Blackened Steel

Use a dry soft cloth to gently go over marks until clean. Do not apply pressure on persistent marks. Remove them using repeated gentle motions and by reapplying with some clean water if necessary. Please note all of our metal products have a clear powdercoat for further protection. Do not use brass cleaners or abrasive pads as they will remove the finish.