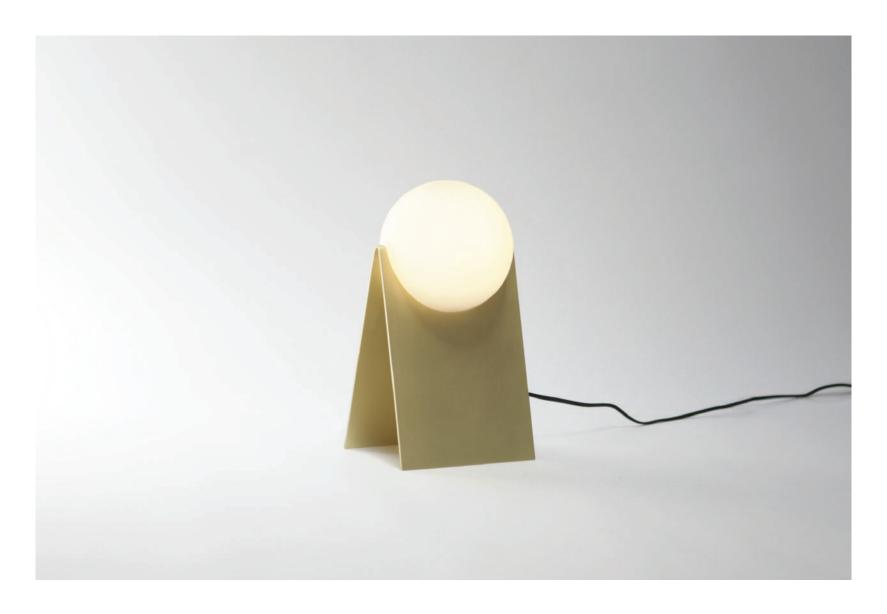

### **LUNA LAMP**

Table lamp in metal and hand blown glass.

### PRODUCT SPECIFICATIONS

MATERIALS Steel | brass | hand blown glass

DIMENSIONS 9 W 7 D 16 H IN

22.86 D 17 W 40.50 H CM

WEIGHT 50 lbs | 22.67kg

SHIPPING Worldwide white glove shipping.

Quotes upon request.

Brass - Frosted glass

Blackened steel - Frosted glass