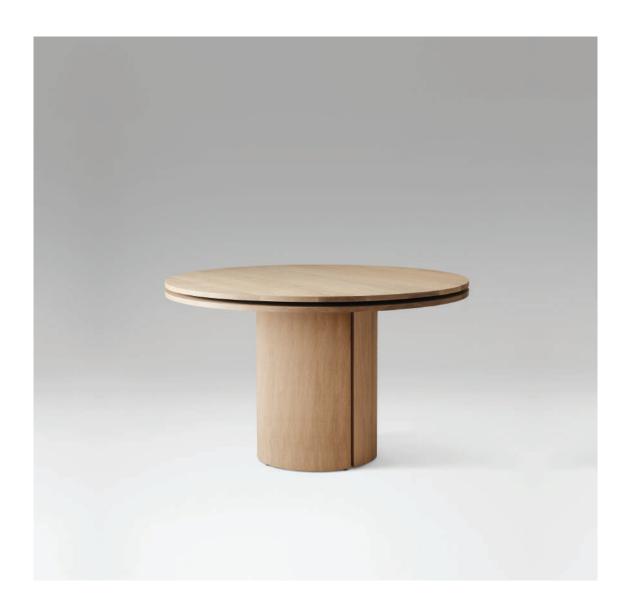

# LUZ TABLE

The Luz dining table explores the interplay between intermission and continuity. Using empty space to prompt imaginative connections between forms.

# PRODUCT SPECIFICATIONS

MATERIALS Solid wood

DIMENSIONS 50 DIA 29.5 H IN

127 DIA 75 cm H CM

WEIGHT 152lbs | 69 kg

SHIPPING Worldwide shipping.

Quotes upon request.