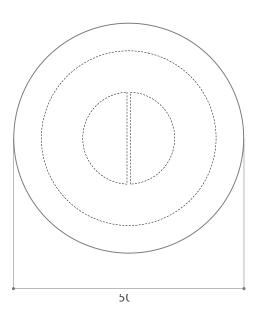

# PRODUCT SPECIFICATIONS

MATERIALS Solid wood

DIMENSIONS 50 DIA 29.5 H IN

127 DIA 75 cm H CM

WEIGHT 152lbs | 69 kg

SHIPPING Worldwide shipping.

Quotes upon request.