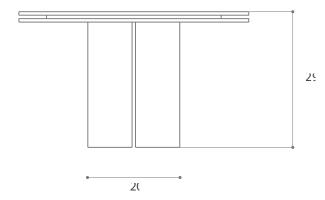

# PRODUCT SPECIFICATIONS

MATERIALS Solid wood

DIMENSIONS 50 DIA 29.5 H IN

127 DIA 75 cm H CM

WEIGHT 152lbs | 69 kg

SHIPPING Worldwide shipping.

Quotes upon request.