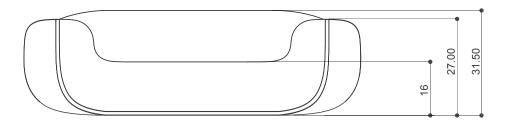

# **PRODUCT SPECIFICATIONS**

MATERIALS Solid wood frame | traditional webbing | foam

walnut inlay details upholstered only in COM.

DIMENSIONS 108 W 44 D 31.5 H IN

274 W 111.75 D 80 H CM

WEIGHT 354 lbs | 160 kg