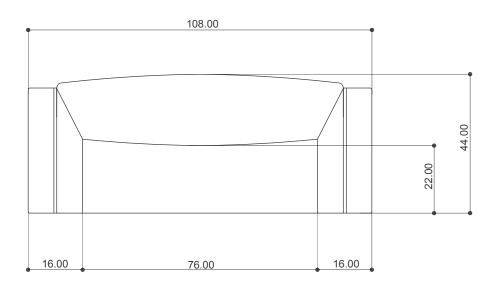

# **PRODUCT SPECIFICATIONS**

MATERIALS Solid wood frame | traditional webbing | foam

walnut inlay details upholstered only in COM.

DIMENSIONS 108 W 44 D 31.5 H IN

274 W 111.75 D 80 H CM

WEIGHT 354 lbs | 160 kg