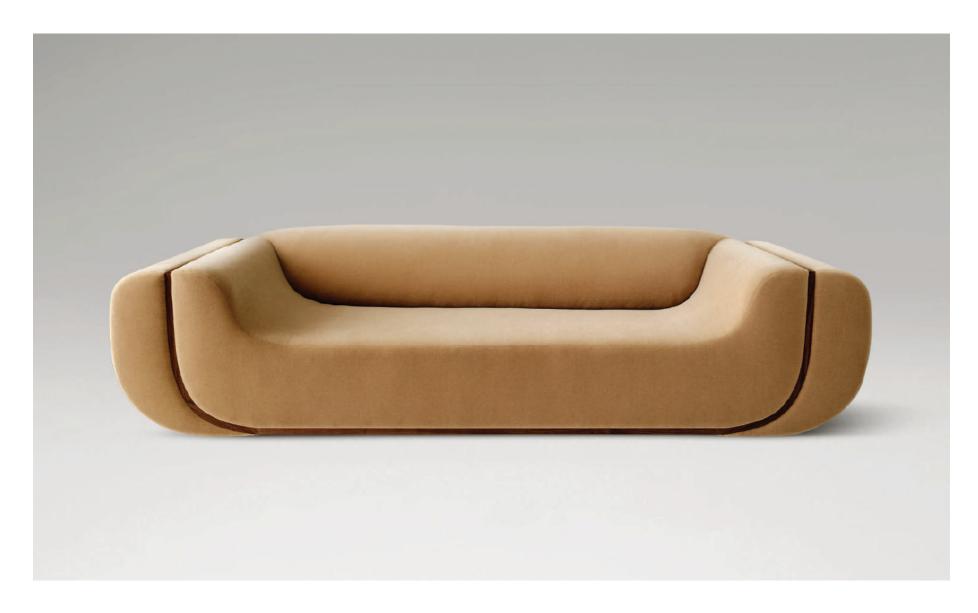

## LINEA SOFA

The Linea Sofa is characterized by its thin, yet solid wood, contrasting with the gentle flow of the upholstered curves. Carrying the studio's design philosophy of playing with tension as a sculptural component.

# **PRODUCT SPECIFICATIONS**

MATERIALS Solid wood frame | traditional webbing | foam

walnut inlay details upholstered only in COM.

DIMENSIONS 108 W 44 D 31.5 H IN

274 W 111.75 D 80 H CM

WEIGHT 354 lbs | 160 kg