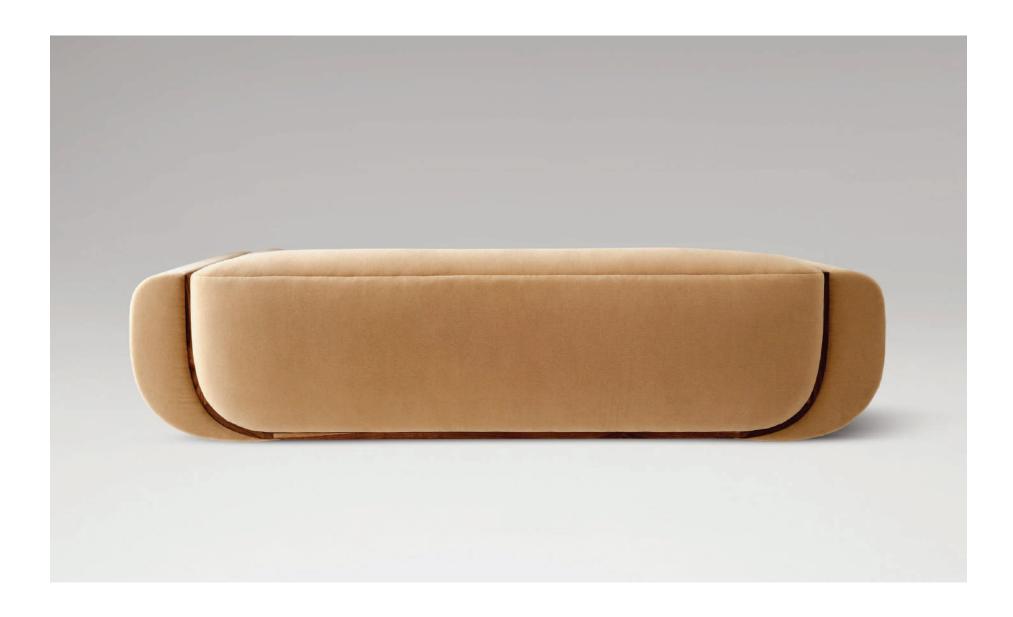

## LINEA SOFA

The Linea Sofa is characterized by its thin, yet solid wood, contrasting with the gentle flow of the upholstered curves. Carrying the studio's design philosophy of playing with tension as a sculptural component.

# **PRODUCT SPECIFICATIONS**

MATERIALS Solid wood frame | traditional webbing | foam

walnut inlay details upholstered only in COM.

DIMENSIONS 108 W 44 D 31.5 H IN

274 W 111.75 D 80 H CM

WEIGHT 354 lbs | 160 kg