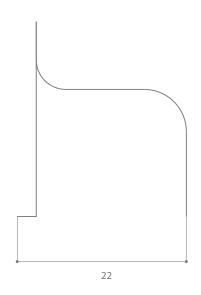

## PRODUCT SPECIFICATIONS

MATERIALS Powder coated blackened stainless Steel

sheets

DIMENSIONS 22 D 24 W 23.25 H IN

55.8 D 61 W 59 H CM

WEIGHT 41lbs | 18 kg

SHIPPING Worldwide shipping.

Quotes upon request.