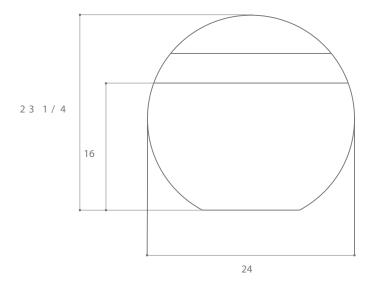

## PRODUCT SPECIFICATIONS

MATERIALS Powder coated blackened stainless Steel

sheets

DIMENSIONS 22 D 24 W 23.25 H IN

55.8 D 61 W 59 H CM

WEIGHT 41lbs | 18 kg

SHIPPING Worldwide shipping.

Quotes upon request.