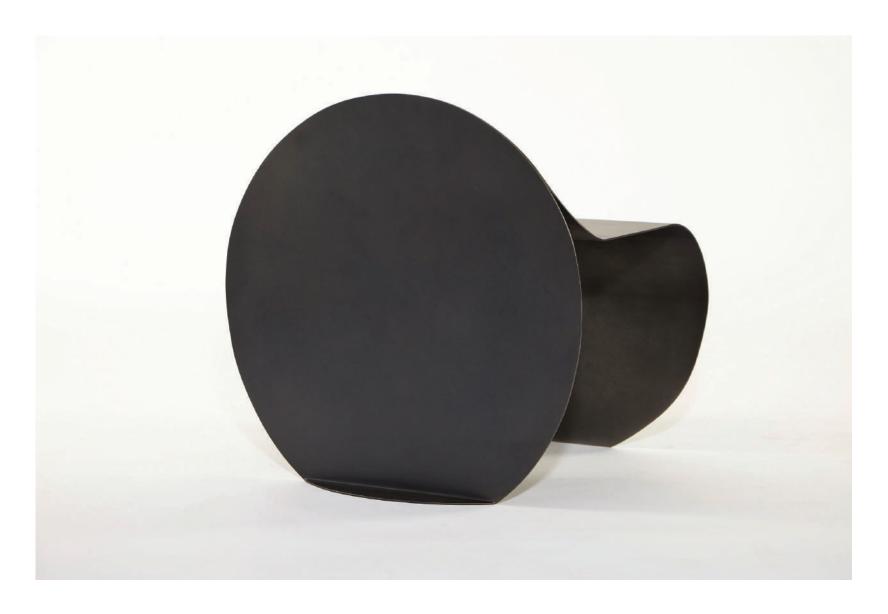

## O STOOL

The O Stool harnesses the circular form, pushing its boundaries through a series of unfolding and folding actions, transforming the typically rigid steel into a depiction of fluid softness. The stool demonstrates not just aesthetic finesse, but also remarkable durability, making it suitable for both outdoor and indoor use.

## PRODUCT SPECIFICATIONS

MATERIALS Powder coated blackened stainless Steel

sheets

DIMENSIONS 22 D 24 W 23.25 H IN

55.8 D 61 W 59 H CM

WEIGHT 41lbs | 18 kg

SHIPPING Worldwide shipping.

Quotes upon request.