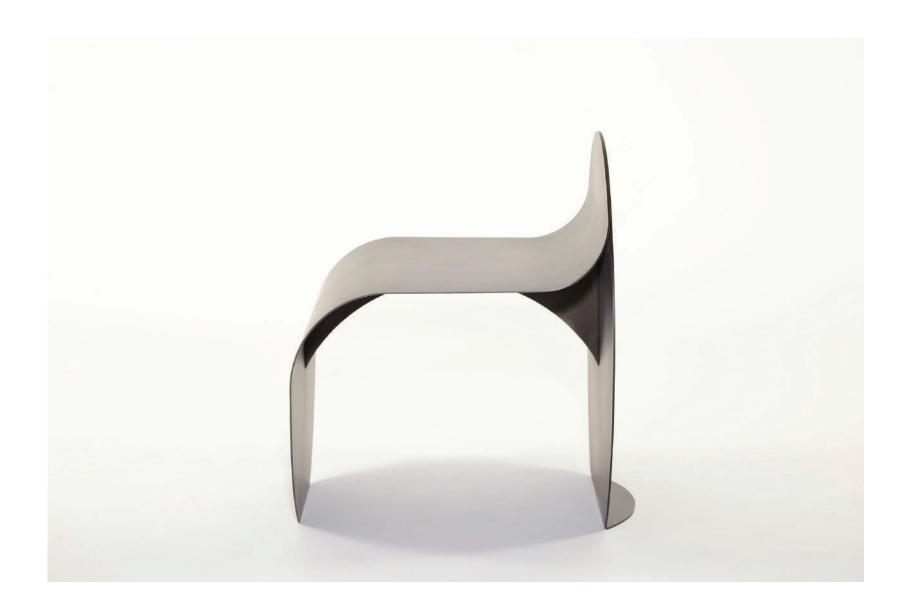

## O STOOL

The O Stool harnesses the circular form, pushing its boundaries through a series of unfolding and folding actions, transforming the typically rigid steel into a depiction of fluid softness. The stool demonstrates not just aesthetic finesse, but also remarkable durability, making it suitable for both outdoor and indoor use.

## PRODUCT SPECIFICATIONS

MATERIALS Powder coated blackened stainless Steel

sheets

DIMENSIONS 22 D 24 W 23.25 H IN

55.8 D 61 W 59 H CM

WEIGHT 41lbs | 18 kg

SHIPPING Worldwide shipping.

Quotes upon request.