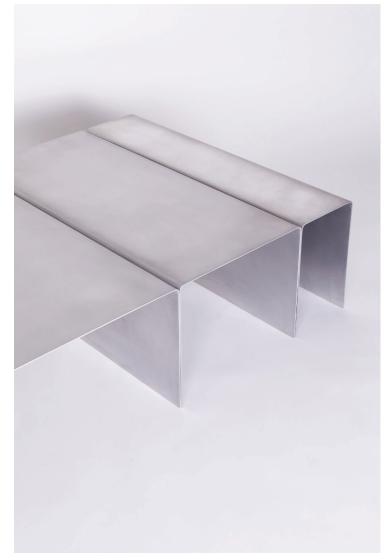

## SEGMENT TABLE

The Segment coffee table is part of the segment collection. A series of pieces that intend to break down a homogenous piece and bare the question of how to produce several products composed of segments that have a similar understanding between each other.

Burnished Brass Buffed Aluminum