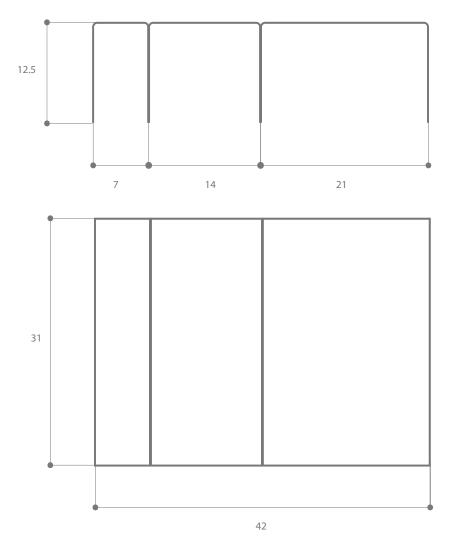

### PRODUCT SPECIFICATIONS

MATERIALS Powder Coated metal sheets. Available in

Blackened Steel | Burnished brass | Buffed

Aluminum.

DIMENSIONS 42 W 31D 12.5 H IN

106.68 W 78 D 31.75cm H CM

WEIGHT Aluminum: 65 LBS