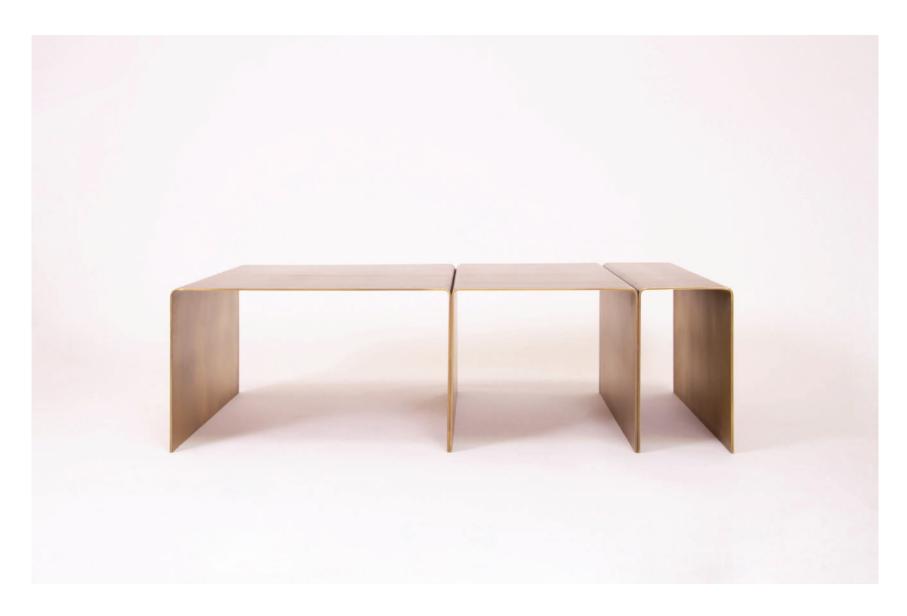

## SEGMENT TABLE

The Segment coffee table is part of the segment collection. A series of pieces that intend to break down a homogenous piece and bare the question of how to produce several products composed of segments that have a similar understanding between each other.

Burnished Brass Buffed Aluminum