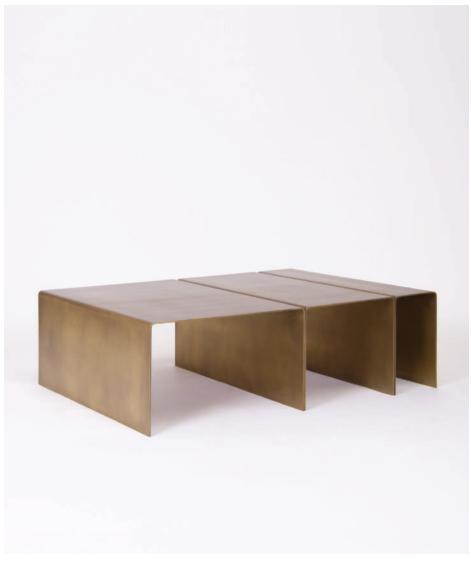

## SEGMENT TABLE

The Segment coffee table is part of the segment collection. A series of pieces that intend to break down a homogenous piece and bare the question of how to produce several products composed of segments that have a similar understanding between each other.

Burnished Brass Buffed Aluminum