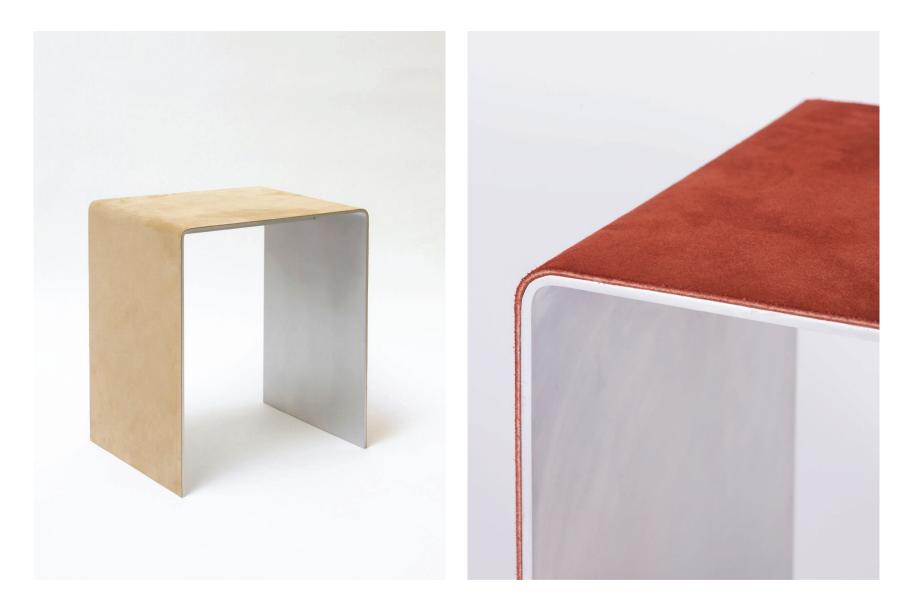

# E S T U D I O P E R S O N A

WWW.ESTUDIOPERSONA.COM INFO@ESTUDIOPERSONA.COM

Beige Suede Aluminum

Rust Suede Aluminum

## SEGMENT STOOL

The Segment stool is part of the segment collection. A series of pieces that intend to break down a homogenous piece and bare the question of how to produce several products composed of segments that have a similar understanding between each other.

Beige Suede

Rust Suede

Buffed Aluminum