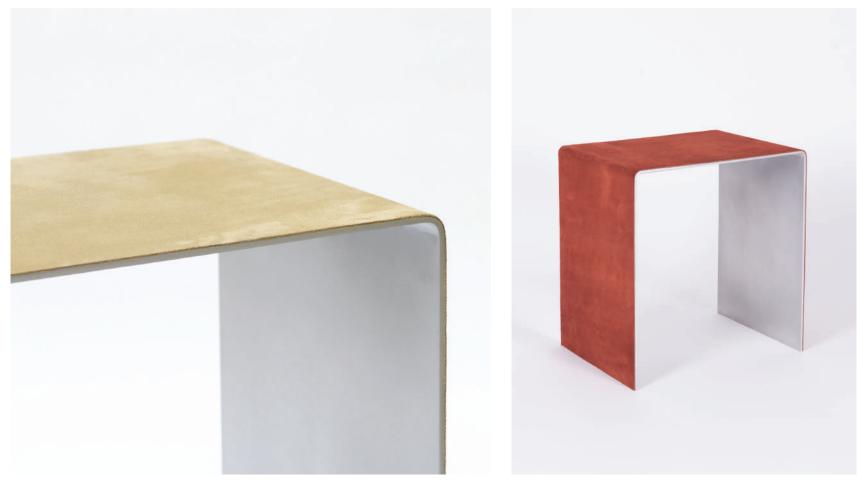

# E S T U D I O P E R S O N A

WWW.ESTUDIOPERSONA.COM INFO@ESTUDIOPERSONA.COM

Beige Suede Aluminum

Rust Suede Aluminum

## SEGMENT STOOL

The Segment stool is part of the segment collection. A series of pieces that intend to break down a homogenous piece and bare the question of how to produce several products composed of segments that have a similar understanding between each other.

Beige Suede

Rust Suede

Buffed Aluminum