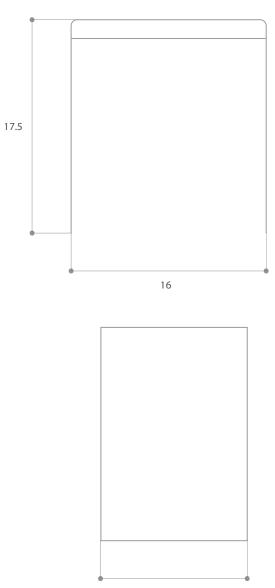

### PRODUCT SPECIFICATIONS

| MATERIALS           | Powder coated aluminum sheet   suede.             |
|---------------------|---------------------------------------------------|
| DIMENSIONS          | 16 W 17.5 D 12 H IN<br>40.50 W 44.50 D 30.50 H CM |
| WEIGHT              | 13 lbs   6 kg                                     |
| FABRIC REQUIREMENTS | 55 L 25 W IN<br>Swatch required for approval      |
| SHIPPING            | Worldwide shipping.<br>Quotes upon request.       |