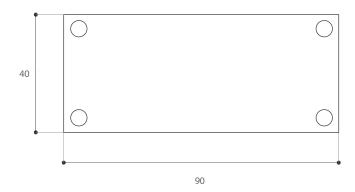

#### PRODUCT SPECIFICATIONS

MATERIALS Solid wood

DIMENSIONS 90 L 40 W 29 H IN

228 D 101.6 W 73.66 H CM

WEIGHT 95 lbs | 43 kg

SHIPPING Worldwide shipping.

Quotes upon request.