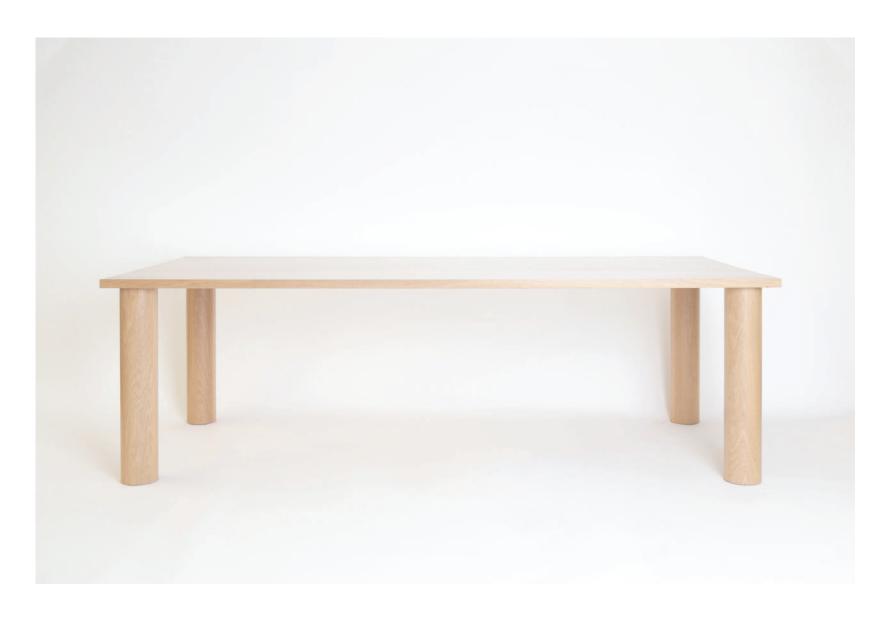

# **UNA TABLE**

The UNA Table exemplifies the harmonious balance between strength and grace. The round wooden legs convey a sense of stability and groundedness, while the rectangular tabletop provides a refined and versatile surface for various uses.