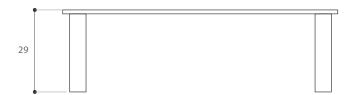

#### PRODUCT SPECIFICATIONS

MATERIALS Solid wood

DIMENSIONS 90 L 40 W 29 H IN

228 D 101.6 W 73.66 H CM

WEIGHT 95 lbs | 43 kg

SHIPPING Worldwide shipping.

Quotes upon request.